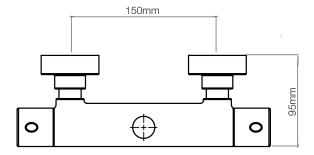

## Components - SVSET30

Diagrams not to scale. All dimensions in mm (tolerance of +/-5mm)

- Surface Mounted Dual Outlet Bar Valve (with Quick Fixing Kit)
- Height Adjustable Rigid Riser Rail SVRAIL07
- Round 220mm Shower Head SVHEAD18
- Air-drive Round 5-Function Shower Handset - SVHEAD29
- Easy Clean PVC Shower Hose - SVHOSE02

## FAQs

How tall is the riser rail? Adjustable from 958 - 1440mm

How long is the shower hose? 1.5m

What is the minimum pressure for the valve? 1.0bar

What is the distance between the valve front and the wall when mounted? 95 mm