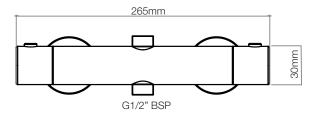

## Components - SVSET30

Diagrams not to scale. All dimensions in mm (tolerance of +/-5mm)

- Surface Mounted Dual Outlet Bar Valve (with Quick Fixing Kit)
- Height Adjustable Rigid Riser Rail SVRAIL07
- Round 220mm Shower Head SVHEAD18
- Air-drive Round 5-Function Shower Handset - SVHEAD29
- Easy Clean PVC Shower Hose - SVHOSE02

What is the total bar valve height? 38mm

What is the valve connection size? 1/2"