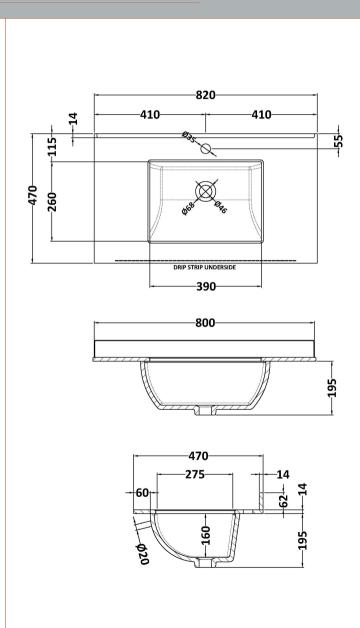

Knob

Handle Type:

Sales Code: LSM228 Description: 800 Single Bowl Marble Top 1Th

| D J4 D:                                                                                       |                              |                     |                               |  |
|-----------------------------------------------------------------------------------------------|------------------------------|---------------------|-------------------------------|--|
| <b>Product Dime</b>                                                                           |                              |                     |                               |  |
| Height (mm):                                                                                  |                              | 268                 |                               |  |
|                                                                                               |                              | 820                 |                               |  |
| Depth (mm):                                                                                   |                              | 463                 |                               |  |
| Nett Weight (kg)                                                                              |                              | 8                   |                               |  |
| Packaging Dir                                                                                 | nensions                     |                     |                               |  |
| Height (mm):                                                                                  | 3                            | 10                  |                               |  |
| Width (mm):                                                                                   |                              | 900                 |                               |  |
| Depth (mm):                                                                                   |                              |                     | 550                           |  |
| Gross Weight (kg):                                                                            |                              | 18.5                |                               |  |
| Packaging Da                                                                                  | ta                           |                     |                               |  |
| Box Colour:                                                                                   |                              | White Cardboard Box |                               |  |
| Box Qty:                                                                                      |                              | 1                   |                               |  |
| Label Size:                                                                                   |                              | 100 x 50            |                               |  |
| Label Colour:                                                                                 |                              | White Label         |                               |  |
| Label Qty:                                                                                    |                              | 2                   |                               |  |
| <b>Outer Box Dir</b>                                                                          | nensions (If Applic          | able)               |                               |  |
| Height (mm):                                                                                  |                              |                     |                               |  |
| Width (mm):                                                                                   |                              |                     |                               |  |
| Depth (mm):                                                                                   |                              |                     |                               |  |
| Gross Weight (kg                                                                              | g):                          |                     |                               |  |
| Barcode:                                                                                      | 5                            | 05646265592         | 25                            |  |
| <b>Product Detai</b>                                                                          | ls                           |                     |                               |  |
| Country of Origin:                                                                            |                              | hina                |                               |  |
| Fitting Instruction:                                                                          |                              | No                  |                               |  |
| Certification:                                                                                | CE: N/A W                    | /RAS: N/A           | WRAS No: N/A                  |  |
| Product Material: Vitreous China, Natural Marble                                              |                              | a, Natural Marble   |                               |  |
| Fixing Supplied:                                                                              |                              | No                  |                               |  |
| 1 ixing supplied.                                                                             |                              |                     |                               |  |
| Pans/Bidets:                                                                                  | Trap Style: Not Appl         | icable              | Includes Seat: Not Applicable |  |
| Seats:                                                                                        | Seat Type: Not Appl          | icable              | Material: Not Applicable      |  |
|                                                                                               | Function: Not Appl           | icable              | Hinge Type: Not Applicable    |  |
|                                                                                               | Hinge Material: Not          | Applicable          |                               |  |
|                                                                                               |                              |                     |                               |  |
| Cisterns: Operating Type: Not Applicable Fittings: Not Applicable  Lever Type: Not Applicable |                              |                     |                               |  |
|                                                                                               |                              |                     |                               |  |
| Basins:                                                                                       | Tap Hole: One Taph           |                     | Chain Stay Hole: No           |  |
|                                                                                               | Template: Not Appli          | cable V             | Vaste Type Req: Slotted       |  |
|                                                                                               | Overflow Inc: Yes            | C                   | Overflow Cover: Yes           |  |
|                                                                                               | Inner Bowl Depth (mm): 160mm |                     |                               |  |