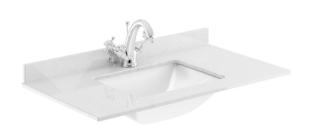

Knob

Handle Type:

Sales Code: LSM228 Description: 800 Single Bowl Marble Top 1Th

| D J4 D:                                                                                       |                              |                     |                               |  |
|-----------------------------------------------------------------------------------------------|------------------------------|---------------------|-------------------------------|--|
| <b>Product Dime</b>                                                                           |                              |                     |                               |  |
| Height (mm):                                                                                  |                              | 268                 |                               |  |
|                                                                                               |                              | 820                 |                               |  |
| Depth (mm):                                                                                   |                              | 463                 |                               |  |
| Nett Weight (kg)                                                                              |                              | 8                   |                               |  |
| Packaging Dir                                                                                 | nensions                     |                     |                               |  |
| Height (mm):                                                                                  | 3                            | 10                  |                               |  |
| Width (mm):                                                                                   |                              | 900                 |                               |  |
| Depth (mm):                                                                                   |                              |                     | 550                           |  |
| Gross Weight (kg):                                                                            |                              | 18.5                |                               |  |
| Packaging Da                                                                                  | ta                           |                     |                               |  |
| Box Colour:                                                                                   |                              | White Cardboard Box |                               |  |
| Box Qty:                                                                                      |                              | 1                   |                               |  |
| Label Size:                                                                                   |                              | 100 x 50            |                               |  |
| Label Colour:                                                                                 |                              | White Label         |                               |  |
| Label Qty:                                                                                    |                              | 2                   |                               |  |
| <b>Outer Box Dir</b>                                                                          | nensions (If Applic          | able)               |                               |  |
| Height (mm):                                                                                  |                              |                     |                               |  |
| Width (mm):                                                                                   |                              |                     |                               |  |
| Depth (mm):                                                                                   |                              |                     |                               |  |
| Gross Weight (kg                                                                              | g):                          |                     |                               |  |
| Barcode:                                                                                      | 5                            | 05646265592         | 25                            |  |
| <b>Product Detai</b>                                                                          | ls                           |                     |                               |  |
| Country of Origin:                                                                            |                              | hina                |                               |  |
| Fitting Instruction:                                                                          |                              | No                  |                               |  |
| Certification:                                                                                | CE: N/A W                    | /RAS: N/A           | WRAS No: N/A                  |  |
| Product Material: Vitreous China, Natural Marble                                              |                              | a, Natural Marble   |                               |  |
| Fixing Supplied:                                                                              |                              | No                  |                               |  |
| 1 ixing supplied.                                                                             |                              |                     |                               |  |
| Pans/Bidets:                                                                                  | Trap Style: Not Appl         | icable              | Includes Seat: Not Applicable |  |
| Seats:                                                                                        | Seat Type: Not Appl          | icable              | Material: Not Applicable      |  |
|                                                                                               | Function: Not Appl           | icable              | Hinge Type: Not Applicable    |  |
|                                                                                               | Hinge Material: Not          | Applicable          |                               |  |
|                                                                                               |                              |                     |                               |  |
| Cisterns: Operating Type: Not Applicable Fittings: Not Applicable  Lever Type: Not Applicable |                              |                     |                               |  |
|                                                                                               |                              |                     |                               |  |
| Basins:                                                                                       | Tap Hole: One Taph           |                     | Chain Stay Hole: No           |  |
|                                                                                               | Template: Not Appli          | cable V             | Vaste Type Req: Slotted       |  |
|                                                                                               | Overflow Inc: Yes            | C                   | Overflow Cover: Yes           |  |
|                                                                                               | Inner Bowl Depth (mm): 160mm |                     |                               |  |