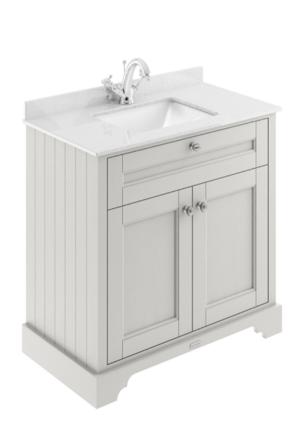

## ROXOR

Sales Code: LOF428S Description: 800 2-Door Unit & Sq Marble Top 1Th

## **Packaging Details**

Barcode: 5056462694887

Sales Code: LON405 Description: 800 2-Door Basin Unit

| <b>Product Dimensions</b> |                              |  |  |
|---------------------------|------------------------------|--|--|
| Height (mm):              | 810                          |  |  |
| Width (mm):               | 821                          |  |  |
| Depth (mm):               | 471                          |  |  |
| Nett Weight (kg):         | 35.5                         |  |  |
| Packaging Dimensions      |                              |  |  |
| Height (mm):              | 851                          |  |  |
| Width (mm):               | 854                          |  |  |
| Depth (mm):               | 511                          |  |  |
| Gross Weight (kg):        | 36                           |  |  |
| Packaging Data            |                              |  |  |
| Box Colour:               | Brown Cardboard Box          |  |  |
| Box Qty:                  | 1                            |  |  |
| Label Size:               | 150 x 100                    |  |  |
| Label Colour:             | White Label                  |  |  |
| Label Qty:                | 2                            |  |  |
| Outer Box Dimensions (If  | Applicable)                  |  |  |
| Height (mm):              | FF                           |  |  |
| Width (mm):               |                              |  |  |
| Depth (mm):               |                              |  |  |
| Gross Weight (kg):        |                              |  |  |
| Barcode:                  | 5056211818045                |  |  |
| Product Details           |                              |  |  |
| Country of Origin:        | Ireland                      |  |  |
| Fitting Instruction:      | No                           |  |  |
| CE Certification:         |                              |  |  |
| FSC Certified Materials:  | Yes                          |  |  |
| Colour:                   | Timeless Sand                |  |  |
| Construction Method:      | Cam & Wood Dowel             |  |  |
| Construction Type:        | Rigid                        |  |  |
| Cabinet Finish:           | Mdf Vinyl Textured Woodgrain |  |  |
| Fascia Finish:            | Mdf Vinyl Textured Woodgrain |  |  |
| Cabinet Thickness (mm):   | 18                           |  |  |
| Fascia Thickness (mm):    | 18                           |  |  |
| Drawer Included:          | No                           |  |  |
| Drawer Type:              | Not Applicable               |  |  |
| No of Shelves:            | 1                            |  |  |
| Hinge Type:               | 95 Degree Inset Clip-On S/C  |  |  |
| Hinge Included:           | Yes                          |  |  |
| Adjustable Legs:          | Not Applicable               |  |  |
| Fixings Included:         | Not Required                 |  |  |
| Handle Style:             | Traditional                  |  |  |
| Waste Shroud:             | No                           |  |  |
| Handle Included:          | Yes                          |  |  |