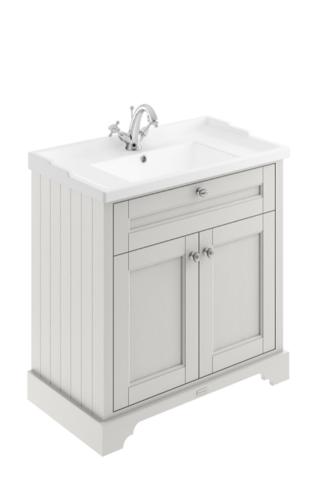

Knob

Handle Type:

Sales Code: LSM228 Description: 800 Single Bowl Marble Top 1Th

| D J4 D:                                                                                       |                              |                     |                               |  |
|-----------------------------------------------------------------------------------------------|------------------------------|---------------------|-------------------------------|--|
| <b>Product Dime</b>                                                                           |                              |                     |                               |  |
| Height (mm):                                                                                  |                              | 268                 |                               |  |
|                                                                                               |                              | 820                 |                               |  |
| Depth (mm):                                                                                   |                              | 463                 |                               |  |
| Nett Weight (kg)                                                                              |                              | 8                   |                               |  |
| Packaging Dir                                                                                 | nensions                     |                     |                               |  |
| Height (mm):                                                                                  | 3                            | 10                  |                               |  |
| Width (mm):                                                                                   |                              | 900                 |                               |  |
| Depth (mm):                                                                                   |                              |                     | 550                           |  |
| Gross Weight (kg):                                                                            |                              | 18.5                |                               |  |
| Packaging Da                                                                                  | ta                           |                     |                               |  |
| Box Colour:                                                                                   |                              | White Cardboard Box |                               |  |
| Box Qty:                                                                                      |                              | 1                   |                               |  |
| Label Size:                                                                                   |                              | 100 x 50            |                               |  |
| Label Colour:                                                                                 |                              | White Label         |                               |  |
| Label Qty:                                                                                    |                              | 2                   |                               |  |
| <b>Outer Box Dir</b>                                                                          | nensions (If Applic          | able)               |                               |  |
| Height (mm):                                                                                  |                              |                     |                               |  |
| Width (mm):                                                                                   |                              |                     |                               |  |
| Depth (mm):                                                                                   |                              |                     |                               |  |
| Gross Weight (kg                                                                              | g):                          |                     |                               |  |
| Barcode:                                                                                      | 5                            | 05646265592         | 25                            |  |
| <b>Product Detai</b>                                                                          | ls                           |                     |                               |  |
| Country of Origin:                                                                            |                              | hina                |                               |  |
| Fitting Instruction:                                                                          |                              | No                  |                               |  |
| Certification:                                                                                | CE: N/A W                    | /RAS: N/A           | WRAS No: N/A                  |  |
| Product Material: Vitreous China, Natural Marble                                              |                              | a, Natural Marble   |                               |  |
| Fixing Supplied:                                                                              |                              | No                  |                               |  |
| 1 ixing supplied.                                                                             |                              |                     |                               |  |
| Pans/Bidets:                                                                                  | Trap Style: Not Appl         | icable              | Includes Seat: Not Applicable |  |
| Seats:                                                                                        | Seat Type: Not Appl          | icable              | Material: Not Applicable      |  |
|                                                                                               | Function: Not Appl           | icable              | Hinge Type: Not Applicable    |  |
|                                                                                               | Hinge Material: Not          | Applicable          |                               |  |
|                                                                                               |                              |                     |                               |  |
| Cisterns: Operating Type: Not Applicable Fittings: Not Applicable  Lever Type: Not Applicable |                              |                     |                               |  |
|                                                                                               |                              |                     |                               |  |
| Basins:                                                                                       | Tap Hole: One Taph           |                     | Chain Stay Hole: No           |  |
|                                                                                               | Template: Not Appli          | cable V             | Vaste Type Req: Slotted       |  |
|                                                                                               | Overflow Inc: Yes            | C                   | Overflow Cover: Yes           |  |
|                                                                                               | Inner Bowl Depth (mm): 160mm |                     |                               |  |