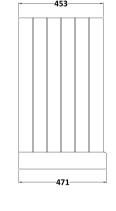

## **Packaging Details**

Barcode: 5056462694887

Sales Code: LON405 Description: 800 2-Door Basin Unit

| <b>Product Dimensions</b> |                              |  |  |
|---------------------------|------------------------------|--|--|
| Height (mm):              | 810                          |  |  |
| Width (mm):               | 821                          |  |  |
| Depth (mm):               | 471                          |  |  |
| Nett Weight (kg):         | 35.5                         |  |  |
| Packaging Dimensions      |                              |  |  |
| Height (mm):              | 851                          |  |  |
| Width (mm):               | 854                          |  |  |
| Depth (mm):               | 511                          |  |  |
| Gross Weight (kg):        | 36                           |  |  |
| Packaging Data            |                              |  |  |
| Box Colour:               | Brown Cardboard Box          |  |  |
| Box Qty:                  | 1                            |  |  |
| Label Size:               | 150 x 100                    |  |  |
| Label Colour:             | White Label                  |  |  |
| Label Qty:                | 2                            |  |  |
| Outer Box Dimensions (If  | Applicable)                  |  |  |
| Height (mm):              | FF                           |  |  |
| Width (mm):               |                              |  |  |
| Depth (mm):               |                              |  |  |
| Gross Weight (kg):        |                              |  |  |
| Barcode:                  | 5056211818045                |  |  |
| Product Details           |                              |  |  |
| Country of Origin:        | Ireland                      |  |  |
| Fitting Instruction:      | No                           |  |  |
| CE Certification:         |                              |  |  |
| FSC Certified Materials:  | Yes                          |  |  |
| Colour:                   | Timeless Sand                |  |  |
| Construction Method:      | Cam & Wood Dowel             |  |  |
| Construction Type:        | Rigid                        |  |  |
| Cabinet Finish:           | Mdf Vinyl Textured Woodgrain |  |  |
| Fascia Finish:            | Mdf Vinyl Textured Woodgrain |  |  |
| Cabinet Thickness (mm):   | 18                           |  |  |
| Fascia Thickness (mm):    | 18                           |  |  |
| Drawer Included:          | No                           |  |  |
| Drawer Type:              | Not Applicable               |  |  |
| No of Shelves:            | 1                            |  |  |
| Hinge Type:               | 95 Degree Inset Clip-On S/C  |  |  |
| Hinge Included:           | Yes                          |  |  |
| Adjustable Legs:          | Not Applicable               |  |  |
| Fixings Included:         | Not Required                 |  |  |
| Handle Style:             | Traditional                  |  |  |
| Waste Shroud:             | No                           |  |  |
| Handle Included:          | Yes                          |  |  |