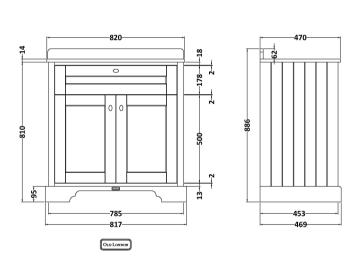

## **Packaging Details**

Barcode: 5056462694887

Sales Code: LON405 Description: 800 2-Door Basin Unit

| <b>Product Dimensions</b> |                              |  |  |
|---------------------------|------------------------------|--|--|
| Height (mm):              | 810                          |  |  |
| Width (mm):               | 821                          |  |  |
| Depth (mm):               | 471                          |  |  |
| Nett Weight (kg):         | 35.5                         |  |  |
| Packaging Dimensions      |                              |  |  |
| Height (mm):              | 851                          |  |  |
| Width (mm):               | 854                          |  |  |
| Depth (mm):               | 511                          |  |  |
| Gross Weight (kg):        | 36                           |  |  |
| Packaging Data            |                              |  |  |
| Box Colour:               | Brown Cardboard Box          |  |  |
| Box Qty:                  | 1                            |  |  |
| Label Size:               | 150 x 100                    |  |  |
| Label Colour:             | White Label                  |  |  |
| Label Qty:                | 2                            |  |  |
| Outer Box Dimensions (If  | Applicable)                  |  |  |
| Height (mm):              | FF                           |  |  |
| Width (mm):               |                              |  |  |
| Depth (mm):               |                              |  |  |
| Gross Weight (kg):        |                              |  |  |
| Barcode:                  | 5056211818045                |  |  |
| Product Details           |                              |  |  |
| Country of Origin:        | Ireland                      |  |  |
| Fitting Instruction:      | No                           |  |  |
| CE Certification:         |                              |  |  |
| FSC Certified Materials:  | Yes                          |  |  |
| Colour:                   | Timeless Sand                |  |  |
| Construction Method:      | Cam & Wood Dowel             |  |  |
| Construction Type:        | Rigid                        |  |  |
| Cabinet Finish:           | Mdf Vinyl Textured Woodgrain |  |  |
| Fascia Finish:            | Mdf Vinyl Textured Woodgrain |  |  |
| Cabinet Thickness (mm):   | 18                           |  |  |
| Fascia Thickness (mm):    | 18                           |  |  |
| Drawer Included:          | No                           |  |  |
| Drawer Type:              | Not Applicable               |  |  |
| No of Shelves:            | 1                            |  |  |
| Hinge Type:               | 95 Degree Inset Clip-On S/C  |  |  |
| Hinge Included:           | Yes                          |  |  |
| Adjustable Legs:          | Not Applicable               |  |  |
| Fixings Included:         | Not Required                 |  |  |
| Handle Style:             | Traditional                  |  |  |
| Waste Shroud:             | No                           |  |  |
| Handle Included:          | Yes                          |  |  |