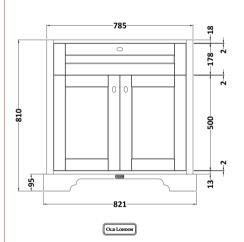

Knob

Handle Type:

Sales Code: LSM228 Description: 800 Single Bowl Marble Top 1Th

| D J4 D:                                                                                       |                              |                     |                               |  |
|-----------------------------------------------------------------------------------------------|------------------------------|---------------------|-------------------------------|--|
| <b>Product Dime</b>                                                                           |                              |                     |                               |  |
| Height (mm):                                                                                  |                              | 268                 |                               |  |
|                                                                                               |                              | 820                 |                               |  |
| Depth (mm):                                                                                   |                              | 463                 |                               |  |
| Nett Weight (kg)                                                                              |                              | 8                   |                               |  |
| Packaging Dir                                                                                 | nensions                     |                     |                               |  |
| Height (mm):                                                                                  | 3                            | 10                  |                               |  |
| Width (mm):                                                                                   |                              | 900                 |                               |  |
| Depth (mm):                                                                                   |                              |                     | 550                           |  |
| Gross Weight (kg):                                                                            |                              | 18.5                |                               |  |
| Packaging Da                                                                                  | ta                           |                     |                               |  |
| Box Colour:                                                                                   |                              | White Cardboard Box |                               |  |
| Box Qty:                                                                                      |                              | 1                   |                               |  |
| Label Size:                                                                                   |                              | 100 x 50            |                               |  |
| Label Colour:                                                                                 |                              | White Label         |                               |  |
| Label Qty:                                                                                    |                              | 2                   |                               |  |
| <b>Outer Box Dir</b>                                                                          | nensions (If Applic          | able)               |                               |  |
| Height (mm):                                                                                  |                              |                     |                               |  |
| Width (mm):                                                                                   |                              |                     |                               |  |
| Depth (mm):                                                                                   |                              |                     |                               |  |
| Gross Weight (kg                                                                              | g):                          |                     |                               |  |
| Barcode:                                                                                      | 5                            | 05646265592         | 25                            |  |
| <b>Product Detai</b>                                                                          | ls                           |                     |                               |  |
| Country of Origin:                                                                            |                              | hina                |                               |  |
| Fitting Instruction:                                                                          |                              | No                  |                               |  |
| Certification:                                                                                | CE: N/A W                    | /RAS: N/A           | WRAS No: N/A                  |  |
| Product Material: Vitreous China, Natural Marble                                              |                              | a, Natural Marble   |                               |  |
| Fixing Supplied:                                                                              |                              | No                  |                               |  |
| 1 ixing supplied.                                                                             |                              |                     |                               |  |
| Pans/Bidets:                                                                                  | Trap Style: Not Appl         | icable              | Includes Seat: Not Applicable |  |
| Seats:                                                                                        | Seat Type: Not Appl          | icable              | Material: Not Applicable      |  |
|                                                                                               | Function: Not Appl           | icable              | Hinge Type: Not Applicable    |  |
|                                                                                               | Hinge Material: Not          | Applicable          |                               |  |
|                                                                                               |                              |                     |                               |  |
| Cisterns: Operating Type: Not Applicable Fittings: Not Applicable  Lever Type: Not Applicable |                              |                     |                               |  |
|                                                                                               |                              |                     |                               |  |
| Basins:                                                                                       | Tap Hole: One Taph           |                     | Chain Stay Hole: No           |  |
|                                                                                               | Template: Not Appli          | cable V             | Vaste Type Req: Slotted       |  |
|                                                                                               | Overflow Inc: Yes            | C                   | Overflow Cover: Yes           |  |
|                                                                                               | Inner Bowl Depth (mm): 160mm |                     |                               |  |