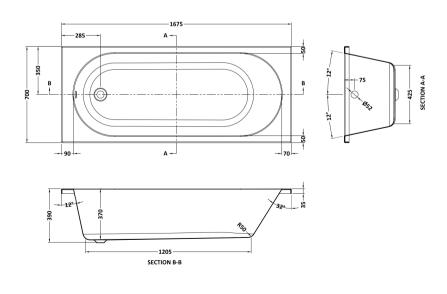

Sales Code: NBA308 Description: Round Standard Bath 1675 X 700

| <b>Product Dimensions</b>  |                        |
|----------------------------|------------------------|
| Length (mm):               | 1675                   |
| Width (mm):                | 700                    |
| Depth (mm):                | 390                    |
| Nett Weight (kg):          | 17                     |
| Packaging Dimensions       |                        |
| Length (mm):               | 1740                   |
| Width (mm):                | 710                    |
| Depth (mm):                | 410                    |
| Gross Weight (kg):         | 17                     |
| Packaging Data             |                        |
| Box Colour:                | Brown Cardboard Sleeve |
| Box Qty:                   | 1                      |
| Label Size:                | 192 x 38               |
| Label Colour:              | White Label            |
| Label Qty:                 | 1                      |
| Outer Box Dimensions (I    | f Applicable)          |
| Length (mm):               |                        |
| Width (mm):                |                        |
| Height (mm):               |                        |
| Gross Weight (kg):         |                        |
| Barcode:                   | 5056462696256          |
| Product Details            |                        |
| Country of Origin:         | United Kingdom         |
| Fitting Instruction:       | No                     |
| Certification:             | FSC: CE:               |
| Material Colour Reference: | European White         |
| Product Material:          | Acrylic                |
| Material Thickness:        |                        |
| Volume (Ltr):              | 160L                   |
| Displaced Capacity:        | 90L                    |
| Leg Set Included:          | Legset Included        |
| Waste Included:            | Waste Not Included     |
| Drilled/Undrilled:         | Undrilled For Taps     |
| Includes Grips:            | No Grips Supplied      |
| Embossed:                  | No                     |
| No of Tapholes:            | None                   |
| Anti-Slip:                 | No                     |