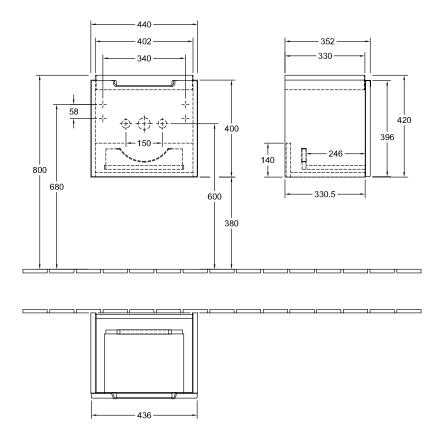

#### 1. POSITION

| Article number           | A68410DH                                                                                               |
|--------------------------|--------------------------------------------------------------------------------------------------------|
| Article title            | Villeroy & Boch Subway 2.0 Vanity<br>unit, 1 pull-out compartment, 440 x<br>420 x 352 mm, Glossy White |
| Product designation      | Vanity unit                                                                                            |
| Collection               | Subway 2.0                                                                                             |
| PROJECTS                 | DESIGN                                                                                                 |
| Assembly / Assembly type | wall-mounted                                                                                           |
| Type of opening          | 1 pull-out compartment                                                                                 |
| Equipment                | 1 x accessory box L , 1 x pull-out compartment                                                         |
| Scope of delivery        | 1 x vanity unit , 1 x fastening set                                                                    |
| Position of washbasin    | washbasin on the middle                                                                                |
| Ordering information     | Please order specified washbasin separately.                                                           |
| Depth in mm              | 352                                                                                                    |
| Width in mm              | 440                                                                                                    |
| Height in mm             | 420                                                                                                    |
| Weight in kg             | 14,00                                                                                                  |
| express delivery         | Yes                                                                                                    |
| Suitable for             | selected handwashbasins                                                                                |
| Function                 | with SoftClosing                                                                                       |
| Material front           | MDF                                                                                                    |
| Surface of front         | Film                                                                                                   |
| Material body            | MDF                                                                                                    |
| Surface of body          | Film                                                                                                   |
| Type of handles          | integrated                                                                                             |
| EAN number               | 4051202278656                                                                                          |