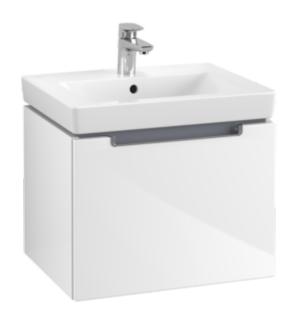

#### 1. POSITION

| Article number           | A68610DH                                                                                               |
|--------------------------|--------------------------------------------------------------------------------------------------------|
| Article title            | Villeroy & Boch Subway 2.0 Vanity<br>unit, 1 pull-out compartment, 537 x<br>420 x 423 mm, Glossy White |
| Product designation      | Vanity unit                                                                                            |
| Collection               | Subway 2.0                                                                                             |
| PROJECTS                 | DESIGN                                                                                                 |
| Assembly / Assembly type | wall-mounted                                                                                           |
| Type of opening          | 1 pull-out compartment                                                                                 |
| Equipment                | 1 x accessory box L , 1 x pull-out compartment                                                         |
| Scope of delivery        | 1 x vanity unit , 1 x fastening set                                                                    |
| Position of washbasin    | washbasin on the middle                                                                                |
| Ordering information     | Please order specified washbasin separately.                                                           |
| Depth in mm              | 423                                                                                                    |
| Width in mm              | 537                                                                                                    |
| Height in mm             | 420                                                                                                    |
| Weight in kg             | 20,00                                                                                                  |
| express delivery         | Yes                                                                                                    |
| Suitable for             | selected washbasins                                                                                    |
| Function                 | with SoftClosing                                                                                       |
| Material front           | MDF                                                                                                    |
| Surface of front         | Film                                                                                                   |
| Material body            | MDF                                                                                                    |
| Surface of body          | Film                                                                                                   |
| Type of handles          | integrated                                                                                             |
| EAN number               | 4051202278632                                                                                          |