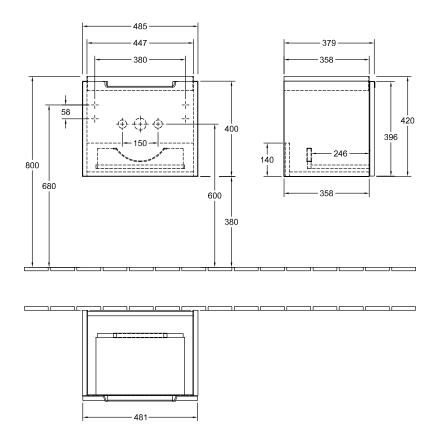

#### 1. POSITION

| Article number           | A68510DH                                                                                               |
|--------------------------|--------------------------------------------------------------------------------------------------------|
| Article title            | Villeroy & Boch Subway 2.0 Vanity<br>unit, 1 pull-out compartment, 485 x<br>420 x 379 mm, Glossy White |
| Product designation      | Vanity unit                                                                                            |
| Collection               | Subway 2.0                                                                                             |
| PROJECTS                 | DESIGN                                                                                                 |
| Assembly / Assembly type | wall-mounted                                                                                           |
| Type of opening          | 1 pull-out compartment                                                                                 |
| Equipment                | 1 x accessory box L , 1 x pull-out compartment                                                         |
| Scope of delivery        | 1 x vanity unit , 1 x fastening set                                                                    |
| Position of washbasin    | washbasin on the middle                                                                                |
| Ordering information     | Please order specified washbasin separately.                                                           |
| Depth in mm              | 379                                                                                                    |
| Width in mm              | 485                                                                                                    |
| Height in mm             | 420                                                                                                    |
| Weight in kg             | 17,00                                                                                                  |
| express delivery         | Yes                                                                                                    |
| Suitable for             | selected handwashbasins                                                                                |
| Function                 | with SoftClosing                                                                                       |
| Material front           | MDF                                                                                                    |
| Surface of front         | Film                                                                                                   |
| Material body            | MDF                                                                                                    |
| Surface of body          | Film                                                                                                   |
| Type of handles          | integrated                                                                                             |
| EAN number               | 4051202278526                                                                                          |