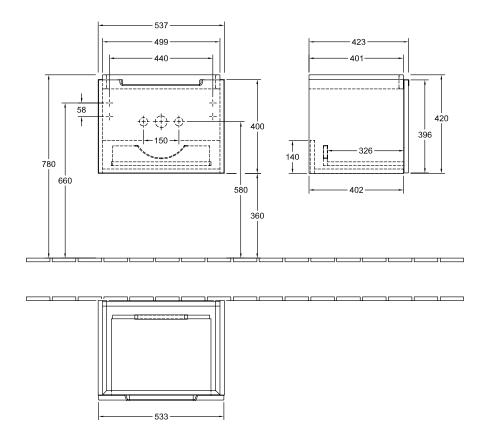

#### 1. POSITION

| Article number           | A68610DH                                                                                               |
|--------------------------|--------------------------------------------------------------------------------------------------------|
| Article title            | Villeroy & Boch Subway 2.0 Vanity<br>unit, 1 pull-out compartment, 537 x<br>420 x 423 mm, Glossy White |
| Product designation      | Vanity unit                                                                                            |
| Collection               | Subway 2.0                                                                                             |
| PROJECTS                 | DESIGN                                                                                                 |
| Assembly / Assembly type | wall-mounted                                                                                           |
| Type of opening          | 1 pull-out compartment                                                                                 |
| Equipment                | 1 x accessory box L , 1 x pull-out compartment                                                         |
| Scope of delivery        | 1 x vanity unit , 1 x fastening set                                                                    |
| Position of washbasin    | washbasin on the middle                                                                                |
| Ordering information     | Please order specified washbasin separately.                                                           |
| Depth in mm              | 423                                                                                                    |
| Width in mm              | 537                                                                                                    |
| Height in mm             | 420                                                                                                    |
| Weight in kg             | 20,00                                                                                                  |
| express delivery         | Yes                                                                                                    |
| Suitable for             | selected washbasins                                                                                    |
| Function                 | with SoftClosing                                                                                       |
| Material front           | MDF                                                                                                    |
| Surface of front         | Film                                                                                                   |
| Material body            | MDF                                                                                                    |
| Surface of body          | Film                                                                                                   |
| Type of handles          | integrated                                                                                             |
| EAN number               | 4051202278632                                                                                          |