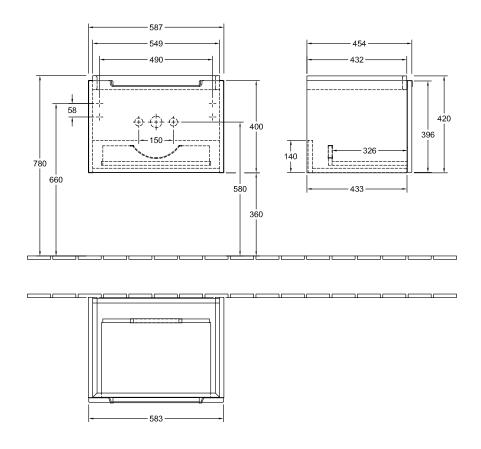

#### 1. POSITION

| Article number           | A68710DH                                                                                               |
|--------------------------|--------------------------------------------------------------------------------------------------------|
| Article title            | Villeroy & Boch Subway 2.0 Vanity<br>unit, 1 pull-out compartment, 587 x<br>420 x 454 mm, Glossy White |
| Product designation      | Vanity unit                                                                                            |
| Collection               | Subway 2.0                                                                                             |
| PROJECTS                 | DESIGN                                                                                                 |
| Assembly / Assembly type | wall-mounted                                                                                           |
| Type of opening          | 1 pull-out compartment                                                                                 |
| Equipment                | 1 x accessory box L , 1 x pull-out compartment                                                         |
| Scope of delivery        | 1 x vanity unit , 1 x fastening set                                                                    |
| Position of washbasin    | washbasin on the middle                                                                                |
| Ordering information     | Please order specified washbasin separately.                                                           |
| Depth in mm              | 454                                                                                                    |
| Width in mm              | 587                                                                                                    |
| Height in mm             | 420                                                                                                    |
| Weight in kg             | 22,00                                                                                                  |
| express delivery         | Yes                                                                                                    |
| Suitable for             | selected washbasins                                                                                    |
| Function                 | with SoftClosing                                                                                       |
| Material front           | MDF                                                                                                    |
| Surface of front         | Film                                                                                                   |
| Material body            | MDF                                                                                                    |
| Surface of body          | Film                                                                                                   |
| Type of handles          | integrated                                                                                             |
| EAN number               | 4051202278021                                                                                          |