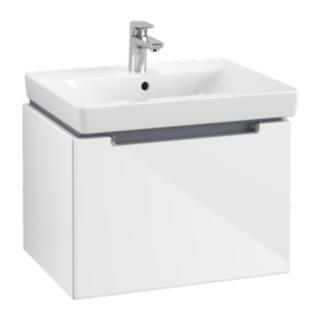

#### 1. POSITION

| Article number           | A68710DH                                                                                               |
|--------------------------|--------------------------------------------------------------------------------------------------------|
| Article title            | Villeroy & Boch Subway 2.0 Vanity<br>unit, 1 pull-out compartment, 587 x<br>420 x 454 mm, Glossy White |
| Product designation      | Vanity unit                                                                                            |
| Collection               | Subway 2.0                                                                                             |
| PROJECTS                 | DESIGN                                                                                                 |
| Assembly / Assembly type | wall-mounted                                                                                           |
| Type of opening          | 1 pull-out compartment                                                                                 |
| Equipment                | 1 x accessory box L , 1 x pull-out compartment                                                         |
| Scope of delivery        | 1 x vanity unit , 1 x fastening set                                                                    |
| Position of washbasin    | washbasin on the middle                                                                                |
| Ordering information     | Please order specified washbasin separately.                                                           |
| Depth in mm              | 454                                                                                                    |
| Width in mm              | 587                                                                                                    |
| Height in mm             | 420                                                                                                    |
| Weight in kg             | 22,00                                                                                                  |
| express delivery         | Yes                                                                                                    |
| Suitable for             | selected washbasins                                                                                    |
| Function                 | with SoftClosing                                                                                       |
| Material front           | MDF                                                                                                    |
| Surface of front         | Film                                                                                                   |
| Material body            | MDF                                                                                                    |
| Surface of body          | Film                                                                                                   |
| Type of handles          | integrated                                                                                             |
| EAN number               | 4051202278021                                                                                          |