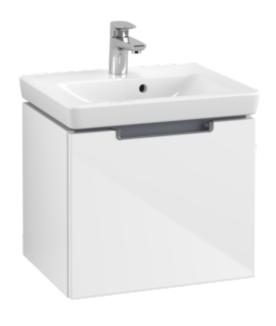

#### 1. POSITION

| Article number           | A68510DH                                                                                               |
|--------------------------|--------------------------------------------------------------------------------------------------------|
| Article title            | Villeroy & Boch Subway 2.0 Vanity<br>unit, 1 pull-out compartment, 485 x<br>420 x 379 mm, Glossy White |
| Product designation      | Vanity unit                                                                                            |
| Collection               | Subway 2.0                                                                                             |
| PROJECTS                 | DESIGN                                                                                                 |
| Assembly / Assembly type | wall-mounted                                                                                           |
| Type of opening          | 1 pull-out compartment                                                                                 |
| Equipment                | 1 x accessory box L , 1 x pull-out compartment                                                         |
| Scope of delivery        | 1 x vanity unit , 1 x fastening set                                                                    |
| Position of washbasin    | washbasin on the middle                                                                                |
| Ordering information     | Please order specified washbasin separately.                                                           |
| Depth in mm              | 379                                                                                                    |
| Width in mm              | 485                                                                                                    |
| Height in mm             | 420                                                                                                    |
| Weight in kg             | 17,00                                                                                                  |
| express delivery         | Yes                                                                                                    |
| Suitable for             | selected handwashbasins                                                                                |
| Function                 | with SoftClosing                                                                                       |
| Material front           | MDF                                                                                                    |
| Surface of front         | Film                                                                                                   |
| Material body            | MDF                                                                                                    |
| Surface of body          | Film                                                                                                   |
| Type of handles          | integrated                                                                                             |
| EAN number               | 4051202278526                                                                                          |