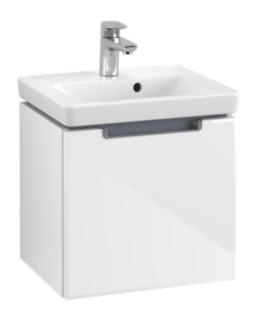

#### 1. POSITION

| Article number           | A68410DH                                                                                               |
|--------------------------|--------------------------------------------------------------------------------------------------------|
| Article title            | Villeroy & Boch Subway 2.0 Vanity<br>unit, 1 pull-out compartment, 440 x<br>420 x 352 mm, Glossy White |
| Product designation      | Vanity unit                                                                                            |
| Collection               | Subway 2.0                                                                                             |
| PROJECTS                 | DESIGN                                                                                                 |
| Assembly / Assembly type | wall-mounted                                                                                           |
| Type of opening          | 1 pull-out compartment                                                                                 |
| Equipment                | 1 x accessory box L , 1 x pull-out compartment                                                         |
| Scope of delivery        | 1 x vanity unit , 1 x fastening set                                                                    |
| Position of washbasin    | washbasin on the middle                                                                                |
| Ordering information     | Please order specified washbasin separately.                                                           |
| Depth in mm              | 352                                                                                                    |
| Width in mm              | 440                                                                                                    |
| Height in mm             | 420                                                                                                    |
| Weight in kg             | 14,00                                                                                                  |
| express delivery         | Yes                                                                                                    |
| Suitable for             | selected handwashbasins                                                                                |
| Function                 | with SoftClosing                                                                                       |
| Material front           | MDF                                                                                                    |
| Surface of front         | Film                                                                                                   |
| Material body            | MDF                                                                                                    |
| Surface of body          | Film                                                                                                   |
| Type of handles          | integrated                                                                                             |
| EAN number               | 4051202278656                                                                                          |