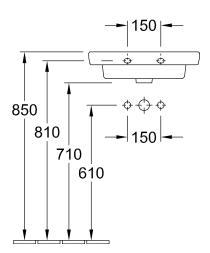

#### 1. POSITION

| Article number                      | 7315F001                                                                                                      |
|-------------------------------------|---------------------------------------------------------------------------------------------------------------|
| Article title                       | Villeroy & Boch Subway 2.0<br>Handwashbasin, 500 x 400 x 140<br>mm, White Alpin, with overflow,<br>unpolished |
| Product designation                 | Handwashbasin                                                                                                 |
| Collection                          | Subway 2.0                                                                                                    |
| PROJECTS                            | DESIGN                                                                                                        |
| Assembly / Assembly type            | wall-mounted                                                                                                  |
| Assembly instructions               | for installation with furniture Subway 2.0                                                                    |
| Scope of delivery                   | 1 x handwashbasin                                                                                             |
| Ordering information                | Optionally available: Outlet valve with ceramic cover.                                                        |
| Length in mm                        | 400                                                                                                           |
| Width in mm                         | 500                                                                                                           |
| Height in mm                        | 140                                                                                                           |
| Interior depth                      | 95                                                                                                            |
| Weight in kg                        | 11,40                                                                                                         |
| Number of tap holes punched through | 1                                                                                                             |
| Position of drill hole              | central tap hole punched out                                                                                  |
| express delivery                    | No                                                                                                            |
| Suitable for                        | 1-hole mixer, Matching<br>Villeroy&Boch furniture                                                             |
| Material                            | Sanitary ceramics                                                                                             |
| Surface                             | glossy                                                                                                        |
| With overflow                       | Yes                                                                                                           |
| EAN number                          | 4047289996507                                                                                                 |