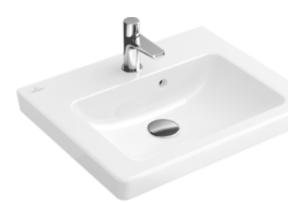

#### 1. POSITION

| Article number                      | 7315F501                                                                                                      |
|-------------------------------------|---------------------------------------------------------------------------------------------------------------|
| Article title                       | Villeroy & Boch Subway 2.0<br>Handwashbasin, 450 x 370 x 155<br>mm, White Alpin, with overflow,<br>unpolished |
| Product designation                 | Handwashbasin                                                                                                 |
| Collection                          | Subway 2.0                                                                                                    |
| PROJECTS                            | DESIGN                                                                                                        |
| Assembly / Assembly type            | wall-mounted                                                                                                  |
| Assembly instructions               | for installation with furniture Subway 2.0                                                                    |
| Scope of delivery                   | 1 x handwashbasin                                                                                             |
| Ordering information                | Optionally available: Outlet valve with ceramic cover.                                                        |
| Length in mm                        | 370                                                                                                           |
| Width in mm                         | 450                                                                                                           |
| Height in mm                        | 155                                                                                                           |
| Interior depth                      | 90                                                                                                            |
| Weight in kg                        | 10,85                                                                                                         |
| Number of tap holes punched through | 1                                                                                                             |
| Position of drill hole              | central tap hole punched out                                                                                  |
| express delivery                    | No                                                                                                            |
| Suitable for                        | 1-hole mixer, Matching<br>Villeroy&Boch furniture                                                             |
| Material                            | Sanitary ceramics                                                                                             |
| Surface                             | glossy                                                                                                        |
| With overflow                       | Yes                                                                                                           |
| EAN number                          | 4047289996446                                                                                                 |