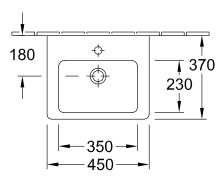

#### 1. POSITION

| Article number                      | 7315F501                                                                                                      |
|-------------------------------------|---------------------------------------------------------------------------------------------------------------|
| Article title                       | Villeroy & Boch Subway 2.0<br>Handwashbasin, 450 x 370 x 155<br>mm, White Alpin, with overflow,<br>unpolished |
| Product designation                 | Handwashbasin                                                                                                 |
| Collection                          | Subway 2.0                                                                                                    |
| PROJECTS                            | DESIGN                                                                                                        |
| Assembly / Assembly type            | wall-mounted                                                                                                  |
| Assembly instructions               | for installation with furniture Subway 2.0                                                                    |
| Scope of delivery                   | 1 x handwashbasin                                                                                             |
| Ordering information                | Optionally available: Outlet valve with ceramic cover.                                                        |
| Length in mm                        | 370                                                                                                           |
| Width in mm                         | 450                                                                                                           |
| Height in mm                        | 155                                                                                                           |
| Interior depth                      | 90                                                                                                            |
| Weight in kg                        | 10,85                                                                                                         |
| Number of tap holes punched through | 1                                                                                                             |
| Position of drill hole              | central tap hole punched out                                                                                  |
| express delivery                    | No                                                                                                            |
| Suitable for                        | 1-hole mixer, Matching<br>Villeroy&Boch furniture                                                             |
| Material                            | Sanitary ceramics                                                                                             |
| Surface                             | glossy                                                                                                        |
| With overflow                       | Yes                                                                                                           |
| EAN number                          | 4047289996446                                                                                                 |