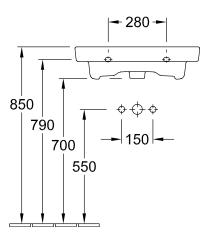

e for                        | 3-hole mixer, Matching<br>Villeroy&Boch furniture                                                          |
| Material                            | Sanitary ceramics                                                                                          |
| Surface                             | glossy                                                                                                     |
| With overflow                       | Yes                                                                                                        |
| EAN number                          | 4051202000004                                                                                              |

# COLOUR

#### COLOUR DESIGNATION





# TECHNICAL DRAWINGS