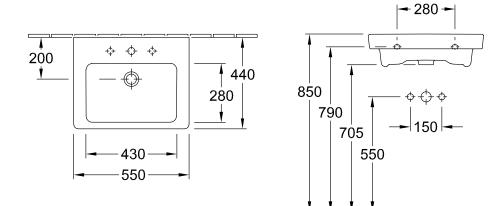

#### 1. POSITION

| Article number                      | 7113F501                                                                                                   |
|-------------------------------------|------------------------------------------------------------------------------------------------------------|
| Article title                       | Villeroy & Boch Subway 2.0<br>Washbasins, 550 x 440 x 150 mm,<br>White Alpin, with overflow,<br>unpolished |
| Product designation                 | Washbasins                                                                                                 |
| Collection                          | Subway 2.0                                                                                                 |
| PROJECTS                            | DESIGN                                                                                                     |
| Assembly / Assembly type            | wall-mounted                                                                                               |
| Assembly instructions               | for installation with furniture Subway 2.0                                                                 |
| Scope of delivery                   | 1 x washbasin                                                                                              |
| Ordering information                | Optionally available: Outlet valve with ceramic cover.                                                     |
| Length in mm                        | 440                                                                                                        |
| Width in mm                         | 550                                                                                                        |
| Height in mm                        | 150                                                                                                        |
| Interior depth                      | 100                                                                                                        |
| Weight in kg                        | 18,20                                                                                                      |
| Number of tap holes punched through | 1                                                                                                          |
| Number of tap holes pre-drilled     | 2                                                                                                          |
| Position of drill hole              | central tap hole punched out                                                                               |
| express delivery                    | No                                                                                                         |
| Suitable for                        | 3-hole mixer, Matching<br>Villeroy&Boch furniture                                                          |
| Material                            | Sanitary ceramics                                                                                          |
| Surface                             | glossy                                                                                                     |
| With overflow                       | Yes                                                                                                        |
| EAN number                          | 4047289996088                                                                                              |

# TECHNICAL DRAWINGS