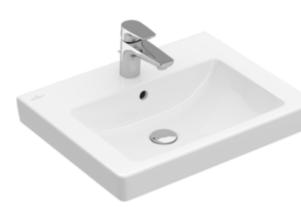

#### 1. POSITION

| Article number                      | 7113F501                                                                                                   |
|-------------------------------------|------------------------------------------------------------------------------------------------------------|
| Article title                       | Villeroy & Boch Subway 2.0<br>Washbasins, 550 x 440 x 150 mm,<br>White Alpin, with overflow,<br>unpolished |
| Product designation                 | Washbasins                                                                                                 |
| Collection                          | Subway 2.0                                                                                                 |
| PROJECTS                            | DESIGN                                                                                                     |
| Assembly / Assembly type            | wall-mounted                                                                                               |
| Assembly instructions               | for installation with furniture Subway 2.0                                                                 |
| Scope of delivery                   | 1 x washbasin                                                                                              |
| Ordering information                | Optionally available: Outlet valve with ceramic cover.                                                     |
| Length in mm                        | 440                                                                                                        |
| Width in mm                         | 550                                                                                                        |
| Height in mm                        | 150                                                                                                        |
| Interior depth                      | 100                                                                                                        |
| Weight in kg                        | 18,20                                                                                                      |
| Number of tap holes punched through | 1                                                                                                          |
| Number of tap holes pre-drilled     | 2                                                                                                          |
| Position of drill hole              | central tap hole punched out                                                                               |
| express delivery                    | No                                                                                                         |
| Suitable for                        | 3-hole mixer, Matching<br>Villeroy&Boch furniture                                                          |
| Material                            | Sanitary ceramics                                                                                          |
| Surface                             | glossy                                                                                                     |
| With overflow                       | Yes                                                                                                        |
| EAN number                          | 4047289996088                                                                                              |