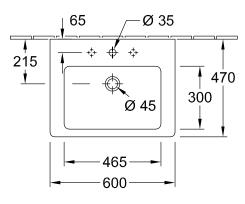

#### 1. POSITION

| Article number                      | 7113F001                                                                                                   |
|-------------------------------------|------------------------------------------------------------------------------------------------------------|
| Article title                       | Villeroy & Boch Subway 2.0<br>Washbasins, 600 x 470 x 150 mm,<br>White Alpin, with overflow,<br>unpolished |
| Product designation                 | Washbasins                                                                                                 |
| Collection                          | Subway 2.0                                                                                                 |
| PROJECTS                            | DESIGN                                                                                                     |
| Assembly / Assembly type            | wall-mounted                                                                                               |
| Assembly instructions               | for installation with furniture Subway 2.0                                                                 |
| Scope of delivery                   | 1 x washbasin                                                                                              |
| Ordering information                | Optionally available: Outlet valve with ceramic cover.                                                     |
| Length in mm                        | 470                                                                                                        |
| Width in mm                         | 600                                                                                                        |
| Height in mm                        | 150                                                                                                        |
| Interior depth                      | 105                                                                                                        |
| Weight in kg                        | 18,58                                                                                                      |
| Number of tap holes punched through | 1                                                                                                          |
| Number of tap holes pre-drilled     | 2                                                                                                          |
| Position of drill hole              | central tap hole punched out                                                                               |
| express delivery                    | No                                                                                                         |
| Suitable for                        | 3-hole mixer, Matching<br>Villeroy&Boch furniture                                                          |
| Material                            | Sanitary ceramics                                                                                          |
| Surface                             | glossy                                                                                                     |
| With overflow                       | Yes                                                                                                        |
| EAN number                          | 4051202000004                                                                                              |

# TECHNICAL DRAWINGS