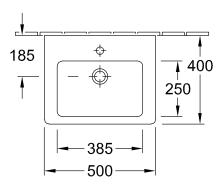

#### 1. POSITION

| Article number                      | 7315F001                                                                                                      |
|-------------------------------------|---------------------------------------------------------------------------------------------------------------|
| Article title                       | Villeroy & Boch Subway 2.0<br>Handwashbasin, 500 x 400 x 140<br>mm, White Alpin, with overflow,<br>unpolished |
| Product designation                 | Handwashbasin                                                                                                 |
| Collection                          | Subway 2.0                                                                                                    |
| PROJECTS                            | DESIGN                                                                                                        |
| Assembly / Assembly type            | wall-mounted                                                                                                  |
| Assembly instructions               | for installation with furniture Subway 2.0                                                                    |
| Scope of delivery                   | 1 x handwashbasin                                                                                             |
| Ordering information                | Optionally available: Outlet valve with ceramic cover.                                                        |
| Length in mm                        | 400                                                                                                           |
| Width in mm                         | 500                                                                                                           |
| Height in mm                        | 140                                                                                                           |
| Interior depth                      | 95                                                                                                            |
| Weight in kg                        | 11,40                                                                                                         |
| Number of tap holes punched through | 1                                                                                                             |
| Position of drill hole              | central tap hole punched out                                                                                  |
| express delivery                    | No                                                                                                            |
| Suitable for                        | 1-hole mixer, Matching<br>Villeroy&Boch furniture                                                             |
| Material                            | Sanitary ceramics                                                                                             |
| Surface                             | glossy                                                                                                        |
| With overflow                       | Yes                                                                                                           |
| EAN number                          | 4047289996507                                                                                                 |