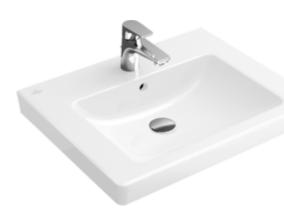

#### 1. POSITION

| Article number                      | 7113F001                                                                                                   |
|-------------------------------------|------------------------------------------------------------------------------------------------------------|
| Article title                       | Villeroy & Boch Subway 2.0<br>Washbasins, 600 x 470 x 150 mm,<br>White Alpin, with overflow,<br>unpolished |
| Product designation                 | Washbasins                                                                                                 |
| Collection                          | Subway 2.0                                                                                                 |
| PROJECTS                            | DESIGN                                                                                                     |
| Assembly / Assembly type            | wall-mounted                                                                                               |
| Assembly instructions               | for installation with furniture Subway 2.0                                                                 |
| Scope of delivery                   | 1 x washbasin                                                                                              |
| Ordering information                | Optionally available: Outlet valve with ceramic cover.                                                     |
| Length in mm                        | 470                                                                                                        |
| Width in mm                         | 600                                                                                                        |
| Height in mm                        | 150                                                                                                        |
| Interior depth                      | 105                                                                                                        |
| Weight in kg                        | 18,58                                                                                                      |
| Number of tap holes punched through | 1                                                                                                          |
| Number of tap holes pre-drilled     | 2                                                                                                          |
| Position of drill hole              | central tap hole punched out                                                                               |
| express delivery                    | No                                                                                                         |
| Suitable for                        | 3-hole mixer, Matching<br>Villeroy&Boch furniture                                                          |
| Material                            | Sanitary ceramics                                                                                          |
| Surface                             | glossy                                                                                                     |
| With overflow                       | Yes                                                                                                        |
| EAN number                          | 4051202000004                                                                                              |