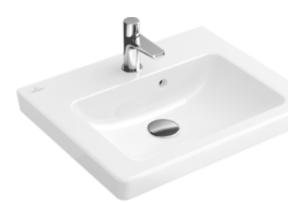

#### 1. POSITION

| Article number                      | 7315F001                                                                                                      |
|-------------------------------------|---------------------------------------------------------------------------------------------------------------|
| Article title                       | Villeroy & Boch Subway 2.0<br>Handwashbasin, 500 x 400 x 140<br>mm, White Alpin, with overflow,<br>unpolished |
| Product designation                 | Handwashbasin                                                                                                 |
| Collection                          | Subway 2.0                                                                                                    |
| PROJECTS                            | DESIGN                                                                                                        |
| Assembly / Assembly type            | wall-mounted                                                                                                  |
| Assembly instructions               | for installation with furniture Subway 2.0                                                                    |
| Scope of delivery                   | 1 x handwashbasin                                                                                             |
| Ordering information                | Optionally available: Outlet valve with ceramic cover.                                                        |
| Length in mm                        | 400                                                                                                           |
| Width in mm                         | 500                                                                                                           |
| Height in mm                        | 140                                                                                                           |
| Interior depth                      | 95                                                                                                            |
| Weight in kg                        | 11,40                                                                                                         |
| Number of tap holes punched through | 1                                                                                                             |
| Position of drill hole              | central tap hole punched out                                                                                  |
| express delivery                    | No                                                                                                            |
| Suitable for                        | 1-hole mixer, Matching<br>Villeroy&Boch furniture                                                             |
| Material                            | Sanitary ceramics                                                                                             |
| Surface                             | glossy                                                                                                        |
| With overflow                       | Yes                                                                                                           |
| EAN number                          | 4047289996507                                                                                                 |