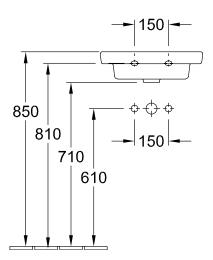

#### 1. POSITION

| Article number                      | 7315F501                                                                                                      |
|-------------------------------------|---------------------------------------------------------------------------------------------------------------|
| Article title                       | Villeroy & Boch Subway 2.0<br>Handwashbasin, 450 x 370 x 155<br>mm, White Alpin, with overflow,<br>unpolished |
| Product designation                 | Handwashbasin                                                                                                 |
| Collection                          | Subway 2.0                                                                                                    |
| PROJECTS                            | DESIGN                                                                                                        |
| Assembly / Assembly type            | wall-mounted                                                                                                  |
| Assembly instructions               | for installation with furniture Subway 2.0                                                                    |
| Scope of delivery                   | 1 x handwashbasin                                                                                             |
| Ordering information                | Optionally available: Outlet valve with ceramic cover.                                                        |
| Length in mm                        | 370                                                                                                           |
| Width in mm                         | 450                                                                                                           |
| Height in mm                        | 155                                                                                                           |
| Interior depth                      | 90                                                                                                            |
| Weight in kg                        | 10,85                                                                                                         |
| Number of tap holes punched through | 1                                                                                                             |
| Position of drill hole              | central tap hole punched out                                                                                  |
| express delivery                    | No                                                                                                            |
| Suitable for                        | 1-hole mixer, Matching<br>Villeroy&Boch furniture                                                             |
| Material                            | Sanitary ceramics                                                                                             |
| Surface                             | glossy                                                                                                        |
| With overflow                       | Yes                                                                                                           |
| EAN number                          | 4047289996446                                                                                                 |