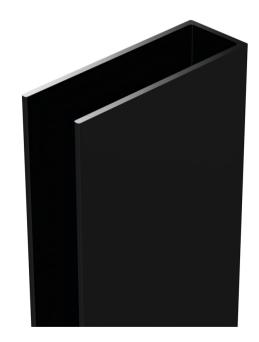

ROXOR

Sales Code: WRSF004

**Description:** Wetroom Wall Channel 1950mm Black

ROXOR

## ENCLOSURES

Sales Code: WRSF004UF

**Description:** 1950mm Undrilled Flat Profile