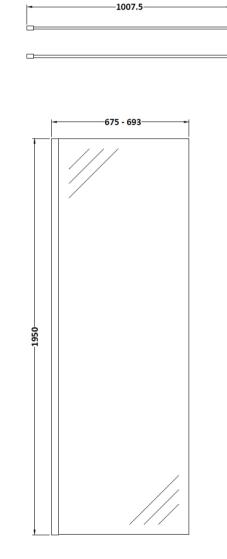

Description: Full Frame Wetroom Screen 1950X700x8mm

ROXOR

Sales Code: WRSB700

Description: Wetroom Screen 700 X1950mm

| n35 | <br> |
|-----|------|

| 1950                          |
|-------------------------------|
| 700                           |
| 14                            |
| 29.44                         |
|                               |
| 65                            |
| 730                           |
| 2010                          |
| 29.44                         |
|                               |
| Brown Cardboard Box - Printed |
| 1                             |
| 100 x 50                      |
| Not Applicable                |
| 0                             |
| f Applicable)                 |
|                               |
|                               |
|                               |
|                               |
|                               |
| 5055369007424                 |
|                               |
| China                         |
| No                            |
| Yes                           |
| Aluminium                     |
| Polished Chrome               |
| 675mm-693mm                   |
| N/A                           |
| N/A                           |
| N/A                           |
| Not Applicable                |
| 8                             |
| No                            |
| Yes                           |
| Not Applicable                |
| Not Applicable                |
| Frameless                     |
| Not Applicable                |
| Support Bar Included          |
| None                          |
|                               |