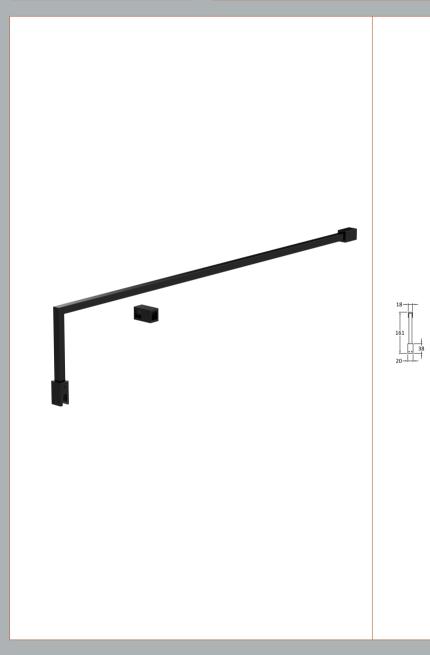

## ENCLOSURES

Sales Code: FIX024

**Description:** Wetroom Screen Support Arm

| Height (mm):               | 15                  |
|----------------------------|---------------------|
| Width (mm):                | 150                 |
| Depth (mm):                | 1000                |
| Nett Weight (kg):          | 0.67                |
| Packaging Dimensions       |                     |
| Height (mm):               | 35                  |
| Width (mm):                | 160                 |
| Length (mm):               | 1020                |
| Gross Weight (kg):         | 0.7                 |
| Packaging Data             |                     |
| Box Colour:                | Brown Cardboard Box |
| Box Qty:                   | 1                   |
| Label Size:                | 100 x 50            |
| Label Colour:              | White Label         |
| Label Qty:                 | 1                   |
| Outer Box Dimensions (If A | Applicable)         |
| Height (mm):               |                     |
| Width (mm):                |                     |
| Depth (mm):                |                     |
| Length (mm):               |                     |
| Gross Weight (kg):         |                     |
| Barcode:                   | 5056211847342       |
| Product Details            |                     |
| Country of Origin:         | China               |
| Fitting Instruction:       | No                  |
| CE Approval:               | N/A                 |
| Profile Material:          | Stainless Steel     |
| Profile Finish:            | Matt Black          |
| Adjustments (mm):          | N/A                 |
| Entry Width (mm):          | N/A                 |
| Swing In Dim (mm):         | N/A                 |
| Swing Out Dim (mm):        | N/A                 |
| Radius (mm):               | Not Applicable      |
| Glass Thickness (mm):      |                     |
| Easy Fit:                  | Not Applicable      |
| Easy Clean:                | Not Applicable      |
| Handle Style:              | Not Applicable      |
| Handle Material:           | Not Applicable      |
| Enclosure Design:          | Not Applicable      |
| Wheel Type:                | Not Applicable      |
| Support Bar Included:      |                     |
| Extras:                    | None                |
|                            |                     |