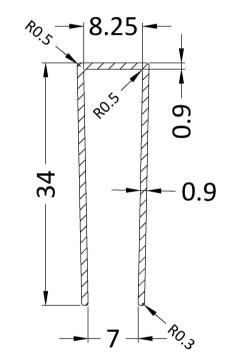

ROXOR

Sales Code: WRSF004

**Description:** Wetroom Wall Channel 1950mm Black

ROXOR

## ENCLOSURES

Sales Code: WRSF004UF

**Description:** 1950mm Undrilled Flat Profile