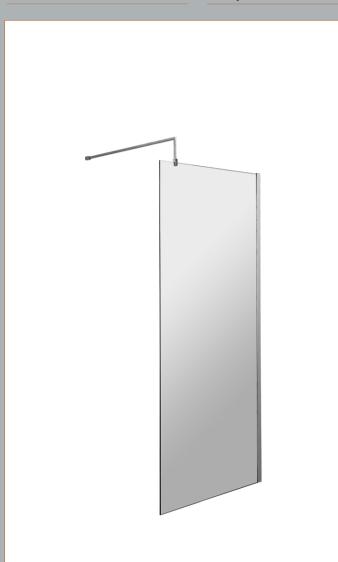

Description: Full Frame Wetroom Screen 1950X700x8mm

ROXOR

Sales Code: WRSB700

Description: Wetroom Screen 700 X1950mm

| n35 | <br> |
|-----|------|

| 1950                          |
|-------------------------------|
| 700                           |
| 14                            |
| 29.44                         |
|                               |
| 65                            |
| 730                           |
| 2010                          |
| 29.44                         |
|                               |
| Brown Cardboard Box - Printed |
| 1                             |
| 100 x 50                      |
| Not Applicable                |
| 0                             |
| f Applicable)                 |
|                               |
|                               |
|                               |
|                               |
|                               |
| 5055369007424                 |
|                               |
| China                         |
| No                            |
| Yes                           |
| Aluminium                     |
| Polished Chrome               |
| 675mm-693mm                   |
| N/A                           |
| N/A                           |
| N/A                           |
| Not Applicable                |
| 8                             |
| No                            |
| Yes                           |
| Not Applicable                |
| Not Applicable                |
| Frameless                     |
| Not Applicable                |
| Support Bar Included          |
| None                          |
|                               |