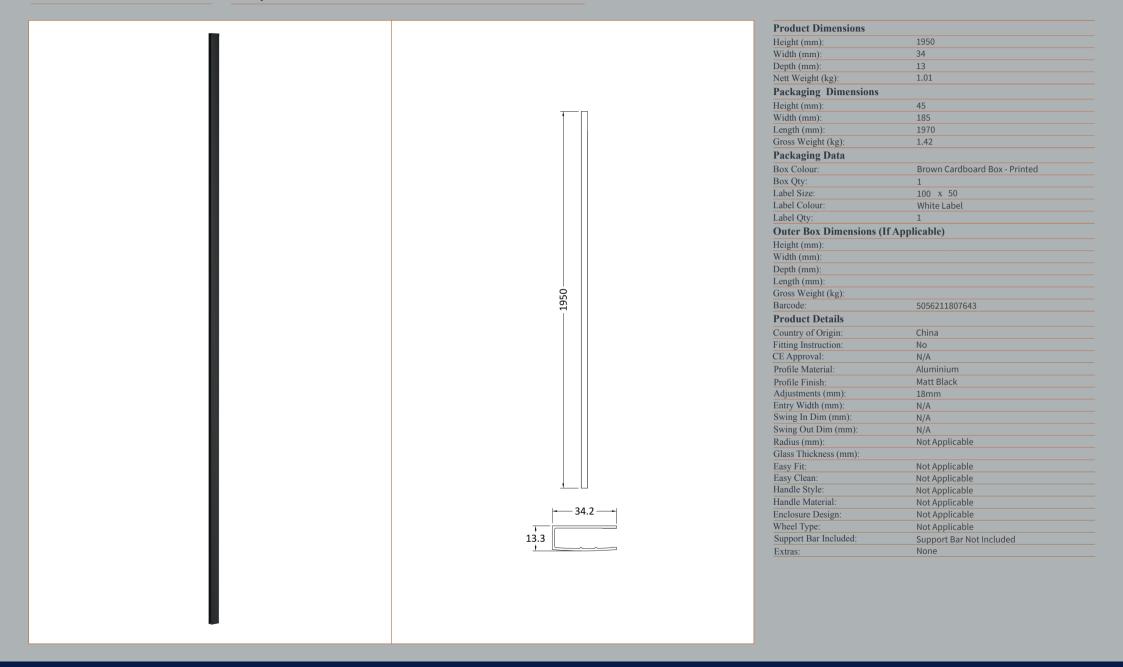

# **OVERALL LENGTH 1950mm**

| Product Dimensions         |                          |
|----------------------------|--------------------------|
| Height (mm):               | 1950                     |
| Width (mm):                | 34                       |
| Depth (mm):                | 13                       |
| Nett Weight (kg):          | 1.01                     |
| Packaging Dimensions       |                          |
| Height (mm):               | 45                       |
| Width (mm):                | 185                      |
| Length (mm):               | 1970                     |
| Gross Weight (kg):         | 1.42                     |
| Packaging Data             |                          |
| Box Colour:                | Brown Cardboard Box      |
| Box Qty:                   | 1                        |
| Label Size:                | 50 x 100                 |
| Label Colour:              | White Label              |
| Label Qty:                 | 1                        |
| Outer Box Dimensions (If A | Applicable)              |
| Height (mm):               |                          |
| Width (mm):                |                          |
| Depth (mm):                |                          |
| Length (mm):               |                          |
| Gross Weight (kg):         |                          |
| Barcode:                   | 5056462618968            |
| Product Details            |                          |
| Country of Origin:         | China                    |
| Fitting Instruction:       | No                       |
| CE Approval:               | N/A                      |
| Profile Material:          | Aluminium                |
| Profile Finish:            | Matt Black               |
| Adjustments (mm):          | 18mm                     |
| Entry Width (mm):          | N/A                      |
| Swing In Dim (mm):         | N/A                      |
| Swing Out Dim (mm):        | N/A                      |
| Radius (mm):               | Not Applicable           |
| Glass Thickness (mm):      |                          |
| Easy Fit:                  | Not Applicable           |
| Easy Clean:                | Not Applicable           |
| Handle Style:              | Not Applicable           |
| Handle Material:           | Not Applicable           |
| Enclosure Design:          | Not Applicable           |
| Wheel Type:                | Not Applicable           |
| Support Bar Included:      | Support Bar Not Included |
| Extras:                    | None                     |