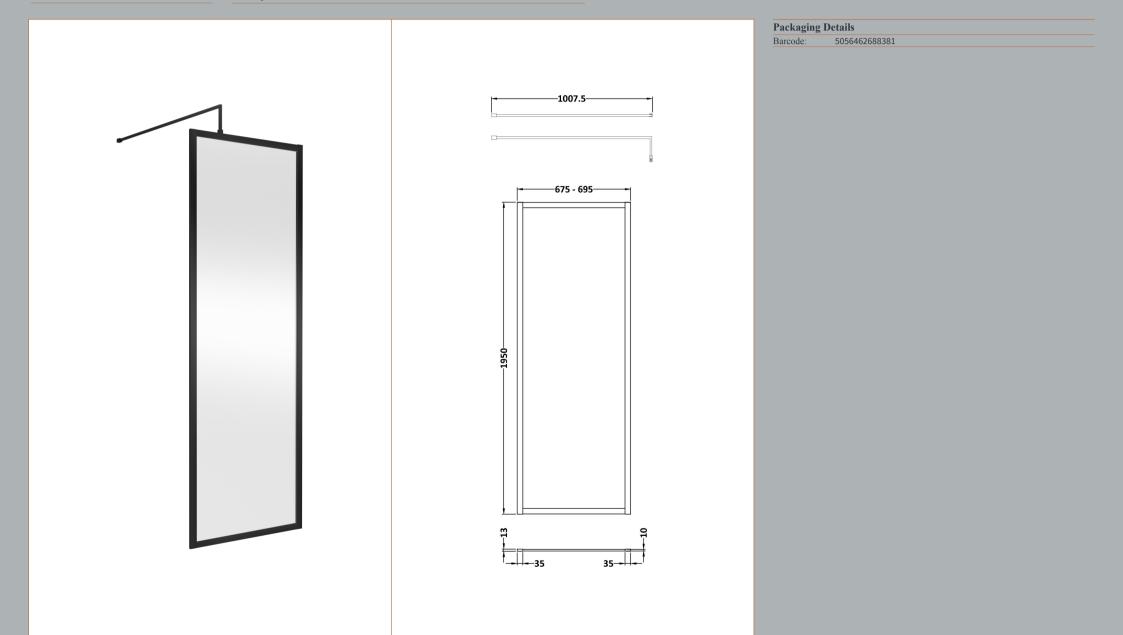

Description: Full Frame Wetroom Screen 1950X700x8mm

ROXOR

Sales Code: WRSB700

Description: Wetroom Screen 700 X1950mm

| n35 | <br> |
|-----|------|

| 1950                          |
|-------------------------------|
| 700                           |
| 14                            |
| 29.44                         |
|                               |
| 65                            |
| 730                           |
| 2010                          |
| 29.44                         |
|                               |
| Brown Cardboard Box - Printed |
| 1                             |
| 100 x 50                      |
| Not Applicable                |
| 0                             |
| f Applicable)                 |
|                               |
|                               |
|                               |
|                               |
|                               |
| 5055369007424                 |
|                               |
| China                         |
| No                            |
| Yes                           |
| Aluminium                     |
| Polished Chrome               |
| 675mm-693mm                   |
| N/A                           |
| N/A                           |
| N/A                           |
| Not Applicable                |
| 8                             |
| No                            |
| Yes                           |
| Not Applicable                |
| Not Applicable                |
| Frameless                     |
| Not Applicable                |
| Support Bar Included          |
| None                          |
|                               |