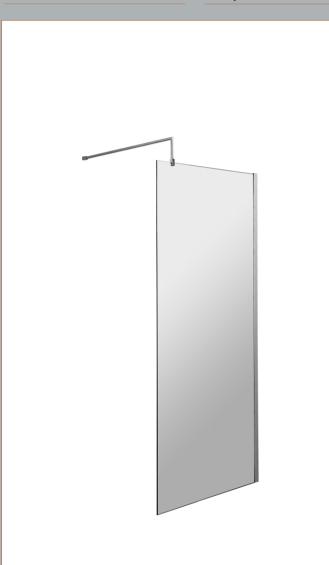

| Product Dimensions         |                               |
|----------------------------|-------------------------------|
| Height (mm):               | 1950                          |
| Width (mm):                | 800                           |
| Depth (mm):                | 14                            |
| Nett Weight (kg):          | 34.36                         |
| Packaging Dimensions       |                               |
| Height (mm):               | 65                            |
| Width (mm):                | 830                           |
| Length (mm):               | 2010                          |
| Gross Weight (kg):         | 34.36                         |
| Packaging Data             |                               |
| Box Colour:                | Brown Cardboard Box - Printed |
| Box Qty:                   | 1                             |
| Label Size:                | 100 x 50                      |
| Label Colour:              | Not Applicable                |
| Label Qty:                 | 0                             |
| Outer Box Dimensions (If A | Applicable)                   |
| Height (mm):               | 11 /                          |
| Width (mm):                |                               |
| Depth (mm):                |                               |
| Length (mm):               |                               |
| Gross Weight (kg):         |                               |
| Barcode:                   | 5055369007448                 |
| Product Details            |                               |
| Country of Origin:         | China                         |
| Fitting Instruction:       | No                            |
| CE Approval:               | Yes                           |
| Profile Material:          | Aluminium                     |
| Profile Finish:            | Polished Chrome               |
| Adjustments (mm):          | 775mm-793mm                   |
| Entry Width (mm):          | N/A                           |
| Swing In Dim (mm):         | N/A                           |
| Swing Out Dim (mm):        | N/A                           |
| Radius (mm):               | Not Applicable                |
| Glass Thickness (mm):      | 8                             |
| Easy Fit:                  | No                            |
| Easy Clean:                | Yes                           |
| Handle Style:              | Not Applicable                |
| Handle Material:           | Not Applicable                |
| Enclosure Design:          | Frameless                     |
| Wheel Type:                | Not Applicable                |
| Support Bar Included:      | Support Bar Included          |
| Extras:                    | None                          |
|                            |                               |