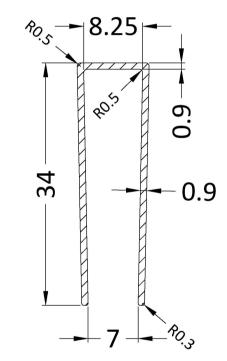

## ENCLOSURES

Sales Code: WRSF004UF

**Description:** 1950mm Undrilled Flat Profile

# **OVERALL LENGTH 1950mm**

| Product Dimensions         |                          |
|----------------------------|--------------------------|
| Height (mm):               | 1950                     |
| Width (mm):                | 34                       |
| Depth (mm):                | 13                       |
| Nett Weight (kg):          | 1.01                     |
| Packaging Dimensions       |                          |
| Height (mm):               | 45                       |
| Width (mm):                | 185                      |
| Length (mm):               | 1970                     |
| Gross Weight (kg):         | 1.42                     |
| Packaging Data             |                          |
| Box Colour:                | Brown Cardboard Box      |
| Box Qty:                   | 1                        |
| Label Size:                | 50 x 100                 |
| Label Colour:              | White Label              |
| Label Qty:                 | 1                        |
| Outer Box Dimensions (If A | Applicable)              |
| Height (mm):               |                          |
| Width (mm):                |                          |
| Depth (mm):                |                          |
| Length (mm):               |                          |
| Gross Weight (kg):         |                          |
| Barcode:                   | 5056462618968            |
| Product Details            |                          |
| Country of Origin:         | China                    |
| Fitting Instruction:       | No                       |
| CE Approval:               | N/A                      |
| Profile Material:          | Aluminium                |
| Profile Finish:            | Matt Black               |
| Adjustments (mm):          | 18mm                     |
| Entry Width (mm):          | N/A                      |
| Swing In Dim (mm):         | N/A                      |
| Swing Out Dim (mm):        | N/A                      |
| Radius (mm):               | Not Applicable           |
| Glass Thickness (mm):      |                          |
| Easy Fit:                  | Not Applicable           |
| Easy Clean:                | Not Applicable           |
| Handle Style:              | Not Applicable           |
| Handle Material:           | Not Applicable           |
| Enclosure Design:          | Not Applicable           |
| Wheel Type:                | Not Applicable           |
| Support Bar Included:      | Support Bar Not Included |
| Extras:                    | None                     |