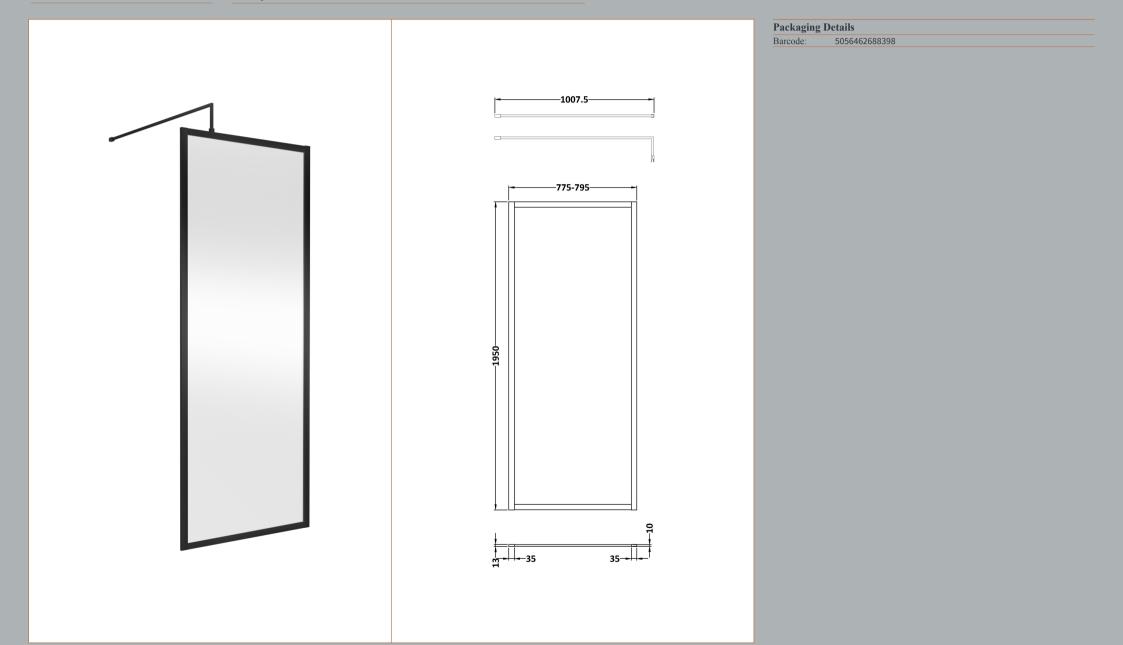

| Product Dimensions         |                               |
|----------------------------|-------------------------------|
| Height (mm):               | 1950                          |
| Width (mm):                | 800                           |
| Depth (mm):                | 14                            |
| Nett Weight (kg):          | 34.36                         |
| Packaging Dimensions       |                               |
| Height (mm):               | 65                            |
| Width (mm):                | 830                           |
| Length (mm):               | 2010                          |
| Gross Weight (kg):         | 34.36                         |
| Packaging Data             |                               |
| Box Colour:                | Brown Cardboard Box - Printed |
| Box Qty:                   | 1                             |
| Label Size:                | 100 x 50                      |
| Label Colour:              | Not Applicable                |
| Label Qty:                 | 0                             |
| Outer Box Dimensions (If A | Applicable)                   |
| Height (mm):               | 11 /                          |
| Width (mm):                |                               |
| Depth (mm):                |                               |
| Length (mm):               |                               |
| Gross Weight (kg):         |                               |
| Barcode:                   | 5055369007448                 |
| Product Details            |                               |
| Country of Origin:         | China                         |
| Fitting Instruction:       | No                            |
| CE Approval:               | Yes                           |
| Profile Material:          | Aluminium                     |
| Profile Finish:            | Polished Chrome               |
| Adjustments (mm):          | 775mm-793mm                   |
| Entry Width (mm):          | N/A                           |
| Swing In Dim (mm):         | N/A                           |
| Swing Out Dim (mm):        | N/A                           |
| Radius (mm):               | Not Applicable                |
| Glass Thickness (mm):      | 8                             |
| Easy Fit:                  | No                            |
| Easy Clean:                | Yes                           |
| Handle Style:              | Not Applicable                |
| Handle Material:           | Not Applicable                |
| Enclosure Design:          | Frameless                     |
| Wheel Type:                | Not Applicable                |
| Support Bar Included:      | Support Bar Included          |
| Extras:                    | None                          |
|                            |                               |