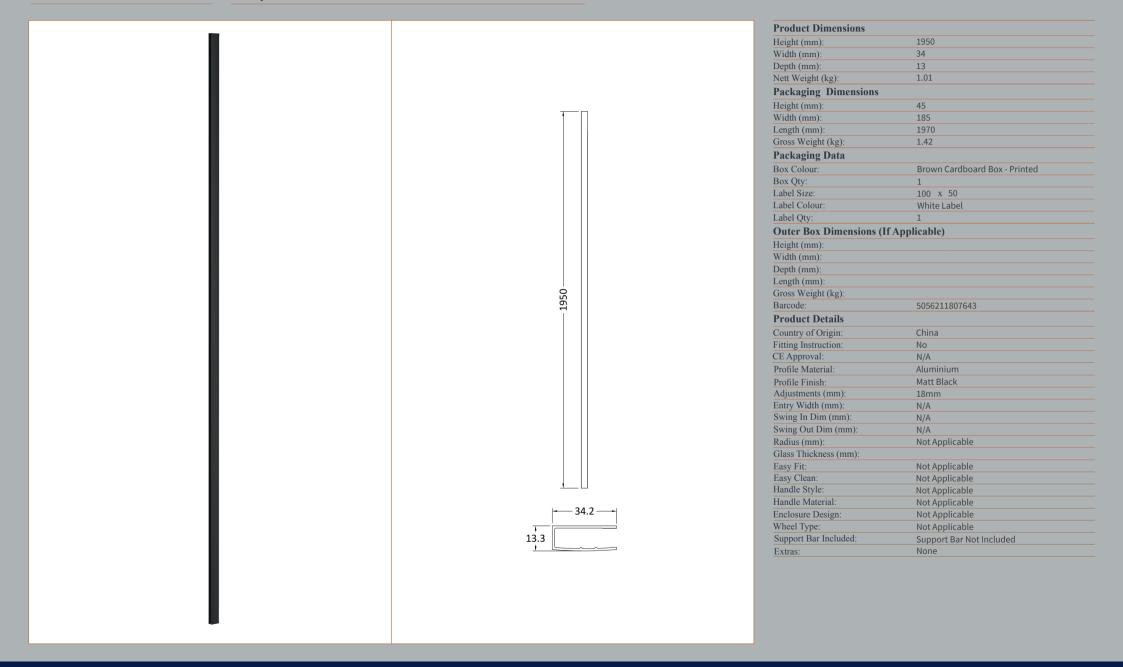

## ENCLOSURES

Sales Code: WRSF004UF

**Description:** 1950mm Undrilled Flat Profile

# **OVERALL LENGTH 1950mm**

| Product Dimensions         |                          |
|----------------------------|--------------------------|
| Height (mm):               | 1950                     |
| Width (mm):                | 34                       |
| Depth (mm):                | 13                       |
| Nett Weight (kg):          | 1.01                     |
| Packaging Dimensions       |                          |
| Height (mm):               | 45                       |
| Width (mm):                | 185                      |
| Length (mm):               | 1970                     |
| Gross Weight (kg):         | 1.42                     |
| Packaging Data             |                          |
| Box Colour:                | Brown Cardboard Box      |
| Box Qty:                   | 1                        |
| Label Size:                | 50 x 100                 |
| Label Colour:              | White Label              |
| Label Qty:                 | 1                        |
| Outer Box Dimensions (If A | Applicable)              |
| Height (mm):               |                          |
| Width (mm):                |                          |
| Depth (mm):                |                          |
| Length (mm):               |                          |
| Gross Weight (kg):         |                          |
| Barcode:                   | 5056462618968            |
| Product Details            |                          |
| Country of Origin:         | China                    |
| Fitting Instruction:       | No                       |
| CE Approval:               | N/A                      |
| Profile Material:          | Aluminium                |
| Profile Finish:            | Matt Black               |
| Adjustments (mm):          | 18mm                     |
| Entry Width (mm):          | N/A                      |
| Swing In Dim (mm):         | N/A                      |
| Swing Out Dim (mm):        | N/A                      |
| Radius (mm):               | Not Applicable           |
| Glass Thickness (mm):      |                          |
| Easy Fit:                  | Not Applicable           |
| Easy Clean:                | Not Applicable           |
| Handle Style:              | Not Applicable           |
| Handle Material:           | Not Applicable           |
| Enclosure Design:          | Not Applicable           |
| Wheel Type:                | Not Applicable           |
| Support Bar Included:      | Support Bar Not Included |
| Extras:                    | None                     |