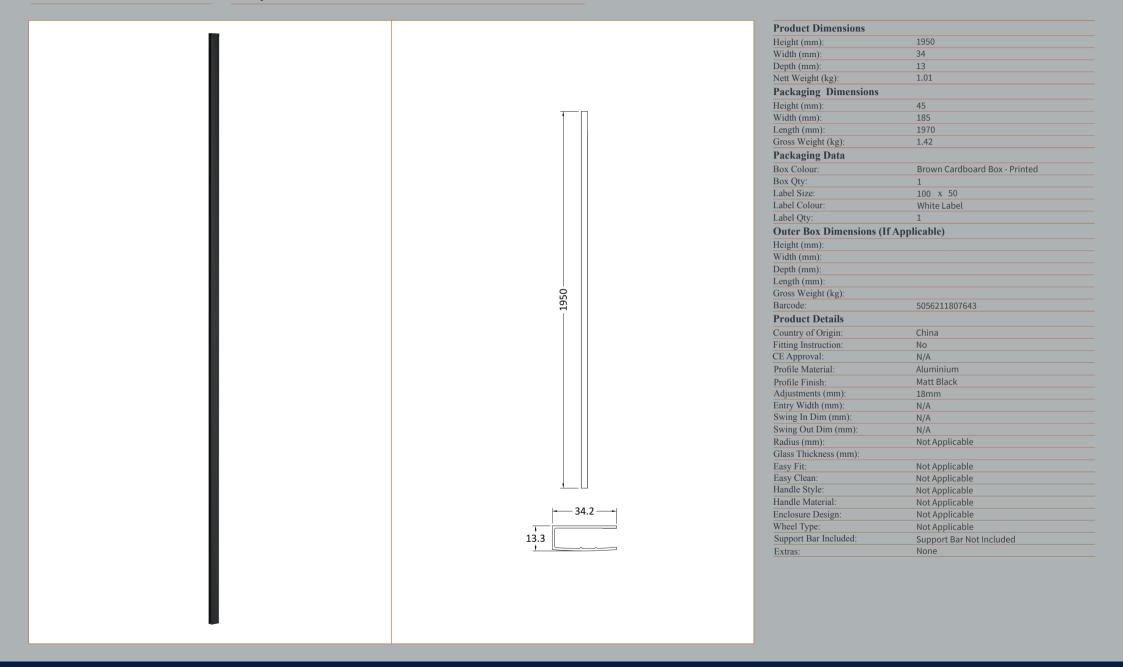

ROXOR

Sales Code: WRSF004

**Description:** Wetroom Wall Channel 1950mm Black

ROXOR

## ENCLOSURES

Sales Code: WRSF004UF

**Description:** 1950mm Undrilled Flat Profile

# **OVERALL LENGTH 1950mm**

| Product Dimensions         |                          |
|----------------------------|--------------------------|
| Height (mm):               | 1950                     |
| Width (mm):                | 34                       |
| Depth (mm):                | 13                       |
| Nett Weight (kg):          | 1.01                     |
| Packaging Dimensions       |                          |
| Height (mm):               | 45                       |
| Width (mm):                | 185                      |
| Length (mm):               | 1970                     |
| Gross Weight (kg):         | 1.42                     |
| Packaging Data             |                          |
| Box Colour:                | Brown Cardboard Box      |
| Box Qty:                   | 1                        |
| Label Size:                | 50 x 100                 |
| Label Colour:              | White Label              |
| Label Qty:                 | 1                        |
| Outer Box Dimensions (If A | Applicable)              |
| Height (mm):               |                          |
| Width (mm):                |                          |
| Depth (mm):                |                          |
| Length (mm):               |                          |
| Gross Weight (kg):         |                          |
| Barcode:                   | 5056462618968            |
| Product Details            |                          |
| Country of Origin:         | China                    |
| Fitting Instruction:       | No                       |
| CE Approval:               | N/A                      |
| Profile Material:          | Aluminium                |
| Profile Finish:            | Matt Black               |
| Adjustments (mm):          | 18mm                     |
| Entry Width (mm):          | N/A                      |
| Swing In Dim (mm):         | N/A                      |
| Swing Out Dim (mm):        | N/A                      |
| Radius (mm):               | Not Applicable           |
| Glass Thickness (mm):      |                          |
| Easy Fit:                  | Not Applicable           |
| Easy Clean:                | Not Applicable           |
| Handle Style:              | Not Applicable           |
| Handle Material:           | Not Applicable           |
| Enclosure Design:          | Not Applicable           |
| Wheel Type:                | Not Applicable           |
| Support Bar Included:      | Support Bar Not Included |
| Extras:                    | None                     |