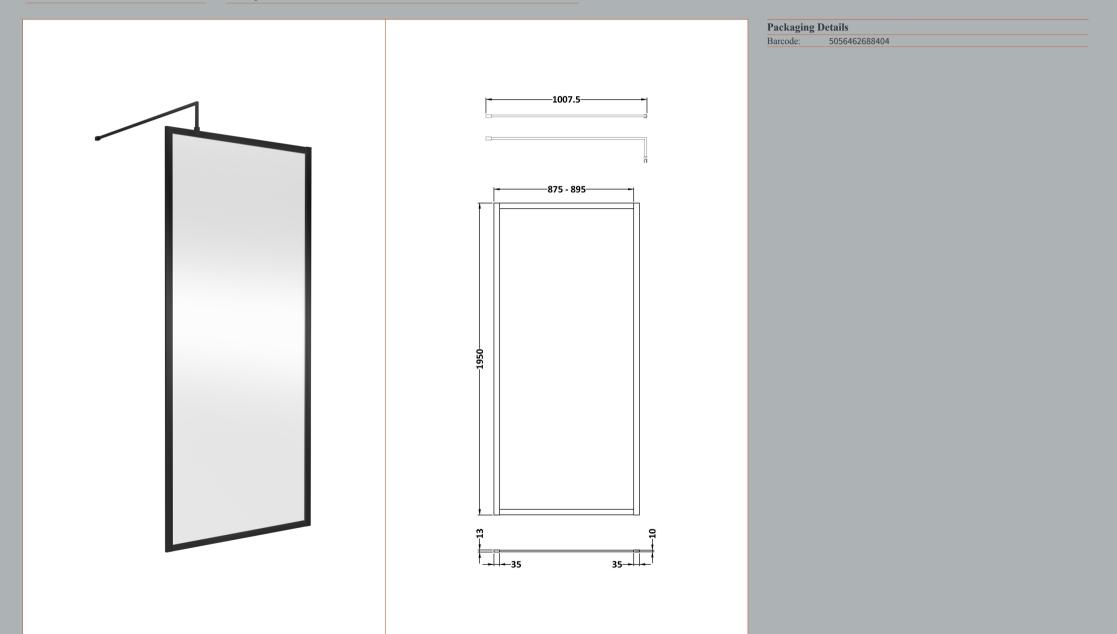

Description: Full Frame Wetroom Screen 1950X900x8mm

ROXOR

## ENCLOSURES

Sales Code: WRSB900

Description: Wetroom Screen 900 X1950mm

m -- 35

| Height (mm):                        |                               |
|-------------------------------------|-------------------------------|
|                                     | 1950                          |
| Width (mm):                         | 900                           |
| Depth (mm):                         | 14                            |
| Nett Weight (kg):                   | 38.24                         |
| Packaging Dimensions                |                               |
| Height (mm):                        | 65                            |
| Width (mm):                         | 930                           |
| Length (mm):                        | 2010                          |
| Gross Weight (kg):                  | 38.24                         |
| Packaging Data                      |                               |
| Box Colour:                         | Brown Cardboard Box - Printed |
| Box Qty:                            | 1                             |
| Label Size:                         | 100 x 50                      |
| Label Colour:                       | Not Applicable                |
| Label Qty:                          | 0                             |
| <b>Outer Box Dimensions (If App</b> | licable)                      |
| Height (mm):                        |                               |
| Width (mm):                         |                               |
| Depth (mm):                         |                               |
| Length (mm):                        |                               |
| Gross Weight (kg):                  |                               |
| Barcode:                            | 5055369007455                 |
| Product Details                     |                               |
| Country of Origin:                  | China                         |
| Fitting Instruction:                | No                            |
| CE Approval:                        | Yes                           |
| Profile Material:                   | Aluminium                     |
| Profile Finish:                     | Polished Chrome               |
| Adjustments (mm):                   | 875mm-893mm                   |
| Entry Width (mm):                   | N/A                           |
| Swing In Dim (mm):                  | N/A                           |
| Swing Out Dim (mm):                 | N/A                           |
| Radius (mm):                        | Not Applicable                |
| Glass Thickness (mm):               | 8                             |
| Easy Fit:                           | No                            |
| Easy Clean:                         | Yes                           |
| Handle Style:                       | Not Applicable                |
| Handle Material:                    | Not Applicable                |
| Enclosure Design:                   | Frameless                     |
| Wheel Type:                         | Not Applicable                |
| Support Bar Included:               | Support Bar Included          |
| Extras:                             | None                          |