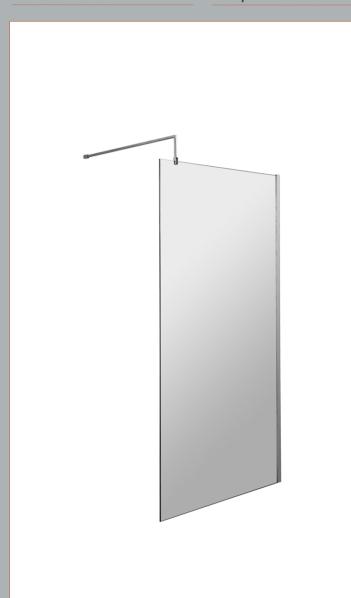

Description: Full Frame Wetroom Screen 1950X900x8mm

ROXOR

## ENCLOSURES

Sales Code: WRSB900

Description: Wetroom Screen 900 X1950mm

m -- 35

| Height (mm):                        |                               |
|-------------------------------------|-------------------------------|
|                                     | 1950                          |
| Width (mm):                         | 900                           |
| Depth (mm):                         | 14                            |
| Nett Weight (kg):                   | 38.24                         |
| Packaging Dimensions                |                               |
| Height (mm):                        | 65                            |
| Width (mm):                         | 930                           |
| Length (mm):                        | 2010                          |
| Gross Weight (kg):                  | 38.24                         |
| Packaging Data                      |                               |
| Box Colour:                         | Brown Cardboard Box - Printed |
| Box Qty:                            | 1                             |
| Label Size:                         | 100 x 50                      |
| Label Colour:                       | Not Applicable                |
| Label Qty:                          | 0                             |
| <b>Outer Box Dimensions (If App</b> | licable)                      |
| Height (mm):                        |                               |
| Width (mm):                         |                               |
| Depth (mm):                         |                               |
| Length (mm):                        |                               |
| Gross Weight (kg):                  |                               |
| Barcode:                            | 5055369007455                 |
| Product Details                     |                               |
| Country of Origin:                  | China                         |
| Fitting Instruction:                | No                            |
| CE Approval:                        | Yes                           |
| Profile Material:                   | Aluminium                     |
| Profile Finish:                     | Polished Chrome               |
| Adjustments (mm):                   | 875mm-893mm                   |
| Entry Width (mm):                   | N/A                           |
| Swing In Dim (mm):                  | N/A                           |
| Swing Out Dim (mm):                 | N/A                           |
| Radius (mm):                        | Not Applicable                |
| Glass Thickness (mm):               | 8                             |
| Easy Fit:                           | No                            |
| Easy Clean:                         | Yes                           |
| Handle Style:                       | Not Applicable                |
| Handle Material:                    | Not Applicable                |
| Enclosure Design:                   | Frameless                     |
| Wheel Type:                         | Not Applicable                |
| Support Bar Included:               | Support Bar Included          |
| Extras:                             | None                          |