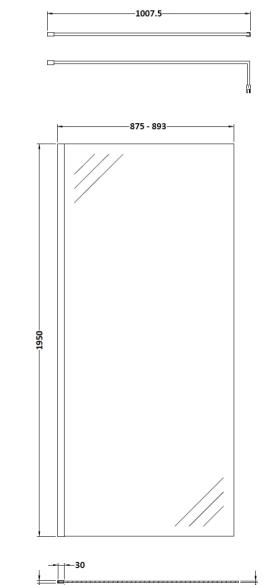

Description: Full Frame Wetroom Screen 1950X900x8mm

ROXOR

## ENCLOSURES

Sales Code: WRSB900

Description: Wetroom Screen 900 X1950mm

m -- 35

| Height (mm):                        |                               |
|-------------------------------------|-------------------------------|
|                                     | 1950                          |
| Width (mm):                         | 900                           |
| Depth (mm):                         | 14                            |
| Nett Weight (kg):                   | 38.24                         |
| Packaging Dimensions                |                               |
| Height (mm):                        | 65                            |
| Width (mm):                         | 930                           |
| Length (mm):                        | 2010                          |
| Gross Weight (kg):                  | 38.24                         |
| Packaging Data                      |                               |
| Box Colour:                         | Brown Cardboard Box - Printed |
| Box Qty:                            | 1                             |
| Label Size:                         | 100 x 50                      |
| Label Colour:                       | Not Applicable                |
| Label Qty:                          | 0                             |
| <b>Outer Box Dimensions (If App</b> | licable)                      |
| Height (mm):                        |                               |
| Width (mm):                         |                               |
| Depth (mm):                         |                               |
| Length (mm):                        |                               |
| Gross Weight (kg):                  |                               |
| Barcode:                            | 5055369007455                 |
| Product Details                     |                               |
| Country of Origin:                  | China                         |
| Fitting Instruction:                | No                            |
| CE Approval:                        | Yes                           |
| Profile Material:                   | Aluminium                     |
| Profile Finish:                     | Polished Chrome               |
| Adjustments (mm):                   | 875mm-893mm                   |
| Entry Width (mm):                   | N/A                           |
| Swing In Dim (mm):                  | N/A                           |
| Swing Out Dim (mm):                 | N/A                           |
| Radius (mm):                        | Not Applicable                |
| Glass Thickness (mm):               | 8                             |
| Easy Fit:                           | No                            |
| Easy Clean:                         | Yes                           |
| Handle Style:                       | Not Applicable                |
| Handle Material:                    | Not Applicable                |
| Enclosure Design:                   | Frameless                     |
| Wheel Type:                         | Not Applicable                |
| Support Bar Included:               | Support Bar Included          |
| Extras:                             | None                          |