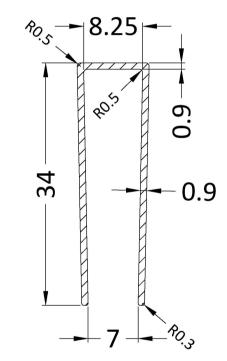

ROXOR

Sales Code: WRSF004

**Description:** Wetroom Wall Channel 1950mm Black

ROXOR

## ENCLOSURES

Sales Code: WRSF004UF

**Description:** 1950mm Undrilled Flat Profile

# **OVERALL LENGTH 1950mm**

| Product Dimensions         |                          |
|----------------------------|--------------------------|
| Height (mm):               | 1950                     |
| Width (mm):                | 34                       |
| Depth (mm):                | 13                       |
| Nett Weight (kg):          | 1.01                     |
| Packaging Dimensions       |                          |
| Height (mm):               | 45                       |
| Width (mm):                | 185                      |
| Length (mm):               | 1970                     |
| Gross Weight (kg):         | 1.42                     |
| Packaging Data             |                          |
| Box Colour:                | Brown Cardboard Box      |
| Box Qty:                   | 1                        |
| Label Size:                | 50 x 100                 |
| Label Colour:              | White Label              |
| Label Qty:                 | 1                        |
| Outer Box Dimensions (If A | Applicable)              |
| Height (mm):               |                          |
| Width (mm):                |                          |
| Depth (mm):                |                          |
| Length (mm):               |                          |
| Gross Weight (kg):         |                          |
| Barcode:                   | 5056462618968            |
| Product Details            |                          |
| Country of Origin:         | China                    |
| Fitting Instruction:       | No                       |
| CE Approval:               | N/A                      |
| Profile Material:          | Aluminium                |
| Profile Finish:            | Matt Black               |
| Adjustments (mm):          | 18mm                     |
| Entry Width (mm):          | N/A                      |
| Swing In Dim (mm):         | N/A                      |
| Swing Out Dim (mm):        | N/A                      |
| Radius (mm):               | Not Applicable           |
| Glass Thickness (mm):      |                          |
| Easy Fit:                  | Not Applicable           |
| Easy Clean:                | Not Applicable           |
| Handle Style:              | Not Applicable           |
| Handle Material:           | Not Applicable           |
| Enclosure Design:          | Not Applicable           |
| Wheel Type:                | Not Applicable           |
| Support Bar Included:      | Support Bar Not Included |
| Extras:                    | None                     |