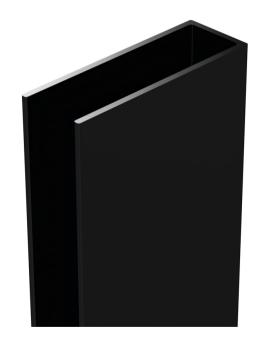

ROXOR

Sales Code: WRSF004

**Description:** Wetroom Wall Channel 1950mm Black

ROXOR

## ENCLOSURES

Sales Code: WRSF004UF

**Description:** 1950mm Undrilled Flat Profile

# **OVERALL LENGTH 1950mm**

| Product Dimensions         |                          |
|----------------------------|--------------------------|
| Height (mm):               | 1950                     |
| Width (mm):                | 34                       |
| Depth (mm):                | 13                       |
| Nett Weight (kg):          | 1.01                     |
| Packaging Dimensions       |                          |
| Height (mm):               | 45                       |
| Width (mm):                | 185                      |
| Length (mm):               | 1970                     |
| Gross Weight (kg):         | 1.42                     |
| Packaging Data             |                          |
| Box Colour:                | Brown Cardboard Box      |
| Box Qty:                   | 1                        |
| Label Size:                | 50 x 100                 |
| Label Colour:              | White Label              |
| Label Qty:                 | 1                        |
| Outer Box Dimensions (If A | Applicable)              |
| Height (mm):               |                          |
| Width (mm):                |                          |
| Depth (mm):                |                          |
| Length (mm):               |                          |
| Gross Weight (kg):         |                          |
| Barcode:                   | 5056462618968            |
| Product Details            |                          |
| Country of Origin:         | China                    |
| Fitting Instruction:       | No                       |
| CE Approval:               | N/A                      |
| Profile Material:          | Aluminium                |
| Profile Finish:            | Matt Black               |
| Adjustments (mm):          | 18mm                     |
| Entry Width (mm):          | N/A                      |
| Swing In Dim (mm):         | N/A                      |
| Swing Out Dim (mm):        | N/A                      |
| Radius (mm):               | Not Applicable           |
| Glass Thickness (mm):      |                          |
| Easy Fit:                  | Not Applicable           |
| Easy Clean:                | Not Applicable           |
| Handle Style:              | Not Applicable           |
| Handle Material:           | Not Applicable           |
| Enclosure Design:          | Not Applicable           |
| Wheel Type:                | Not Applicable           |
| Support Bar Included:      | Support Bar Not Included |
| Extras:                    | None                     |