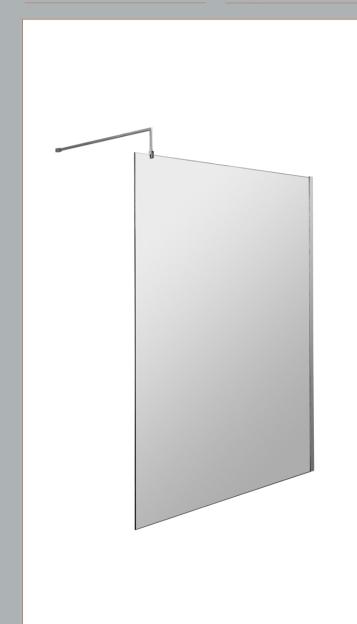

## **Packaging Details**

Barcode: 5056462688435

Sales Code: WRSB1200 Description: Wetroom Screen 1200 X1950mm

| <b>Product Dimensions</b>         |                               |
|-----------------------------------|-------------------------------|
| Height (mm):                      | 1950                          |
| Width (mm):                       | 1200                          |
| Depth (mm):                       | 14                            |
| Nett Weight (kg):                 | 50.4                          |
| Packaging Dimensions              |                               |
| Height (mm):                      | 65                            |
| Width (mm):                       | 1250                          |
| Length (mm):                      | 2010                          |
| Gross Weight (kg):                | 50.4                          |
| Packaging Data                    |                               |
| Box Colour:                       | Brown Cardboard Box - Printed |
| Box Qty:                          | 1                             |
| Label Size:                       | 100 x 50                      |
| Label Colour:                     | Not Applicable                |
| Label Qty:                        | 0                             |
| <b>Outer Box Dimensions (If A</b> | pplicable)                    |
| Height (mm):                      | •                             |
| Width (mm):                       |                               |
| Depth (mm):                       |                               |
| Length (mm):                      |                               |
| Gross Weight (kg):                |                               |
| Barcode:                          | 5055369007479                 |
| <b>Product Details</b>            |                               |
| Country of Origin:                | China                         |
| Fitting Instruction:              | No                            |
| CE Approval:                      | Yes                           |
| Profile Material:                 | Aluminium                     |
| Profile Finish:                   | Polished Chrome               |
| Adjustments (mm):                 | 1175mm-1193mm                 |
| Entry Width (mm):                 | N/A                           |
| Swing In Dim (mm):                | N/A                           |
| Swing Out Dim (mm):               | N/A                           |
| Radius (mm):                      | Not Applicable                |
| Glass Thickness (mm):             | 8                             |
| Easy Fit:                         | No                            |
| Easy Clean:                       | Yes                           |
| Handle Style:                     | Not Applicable                |
| Handle Material:                  | Not Applicable                |
| Enclosure Design:                 | Frameless                     |
| Wheel Type:                       | Not Applicable                |
| Support Bar Included:             | Support Bar Included          |
| Extras:                           | None                          |