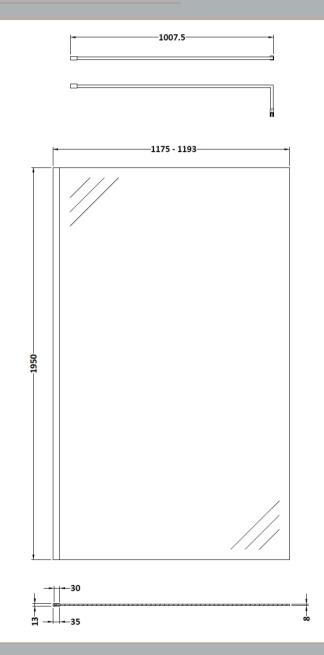

## **Packaging Details**

Barcode: 5056462688435

Sales Code: WRSB1200 Description: Wetroom Screen 1200 X1950mm

| <b>Product Dimensions</b>         |                               |
|-----------------------------------|-------------------------------|
| Height (mm):                      | 1950                          |
| Width (mm):                       | 1200                          |
| Depth (mm):                       | 14                            |
| Nett Weight (kg):                 | 50.4                          |
| Packaging Dimensions              |                               |
| Height (mm):                      | 65                            |
| Width (mm):                       | 1250                          |
| Length (mm):                      | 2010                          |
| Gross Weight (kg):                | 50.4                          |
| Packaging Data                    |                               |
| Box Colour:                       | Brown Cardboard Box - Printed |
| Box Qty:                          | 1                             |
| Label Size:                       | 100 x 50                      |
| Label Colour:                     | Not Applicable                |
| Label Qty:                        | 0                             |
| <b>Outer Box Dimensions (If A</b> | pplicable)                    |
| Height (mm):                      | •                             |
| Width (mm):                       |                               |
| Depth (mm):                       |                               |
| Length (mm):                      |                               |
| Gross Weight (kg):                |                               |
| Barcode:                          | 5055369007479                 |
| <b>Product Details</b>            |                               |
| Country of Origin:                | China                         |
| Fitting Instruction:              | No                            |
| CE Approval:                      | Yes                           |
| Profile Material:                 | Aluminium                     |
| Profile Finish:                   | Polished Chrome               |
| Adjustments (mm):                 | 1175mm-1193mm                 |
| Entry Width (mm):                 | N/A                           |
| Swing In Dim (mm):                | N/A                           |
| Swing Out Dim (mm):               | N/A                           |
| Radius (mm):                      | Not Applicable                |
| Glass Thickness (mm):             | 8                             |
| Easy Fit:                         | No                            |
| Easy Clean:                       | Yes                           |
| Handle Style:                     | Not Applicable                |
| Handle Material:                  | Not Applicable                |
| Enclosure Design:                 | Frameless                     |
| Wheel Type:                       | Not Applicable                |
| Support Bar Included:             | Support Bar Included          |
| Extras:                           | None                          |