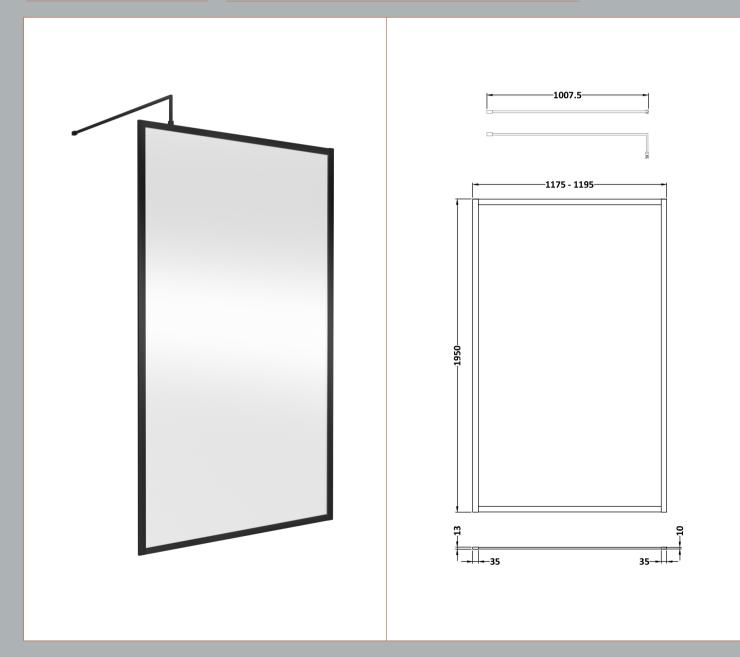

## ROXOR

Sales Code: WRFBP1912 Description: Full Frame Wetroom Screen 1950X1200x8mm

Sales Code: FIX024 Description: Wetroom Screen Support Arm

| <b>Product Dimensions</b>   |                     |
|-----------------------------|---------------------|
| Height (mm):                | 15                  |
| Width (mm):                 | 150                 |
| Depth (mm):                 | 1000                |
| Nett Weight (kg):           | 0.67                |
| Packaging Dimensions        |                     |
| Height (mm):                | 35                  |
| Width (mm):                 | 160                 |
| Length (mm):                | 1020                |
| Gross Weight (kg):          | 0.7                 |
| Packaging Data              |                     |
| Box Colour:                 | Brown Cardboard Box |
| Box Qty:                    | 1                   |
| Label Size:                 | 100 x 50            |
| Label Colour:               | White Label         |
| Label Qty:                  | 1                   |
| Outer Box Dimensions (If A) | pplicable)          |
| Height (mm):                |                     |
| Width (mm):                 |                     |
| Depth (mm):                 |                     |
| Length (mm):                |                     |
| Gross Weight (kg):          |                     |
| Barcode:                    | 5056211847342       |
| <b>Product Details</b>      |                     |
| Country of Origin:          | China               |
| Fitting Instruction:        | No                  |
| CE Approval:                | N/A                 |
| Profile Material:           | Stainless Steel     |
| Profile Finish:             | Matt Black          |
| Adjustments (mm):           | N/A                 |
| Entry Width (mm):           | N/A                 |
| Swing In Dim (mm):          | N/A                 |
| Swing Out Dim (mm):         | N/A                 |
| Radius (mm):                | Not Applicable      |
| Glass Thickness (mm):       |                     |
| Easy Fit:                   | Not Applicable      |
| Easy Clean:                 | Not Applicable      |
| Handle Style:               | Not Applicable      |
| Handle Material:            | Not Applicable      |
| Enclosure Design:           | Not Applicable      |
| Wheel Type:                 | Not Applicable      |
| Support Bar Included:       |                     |