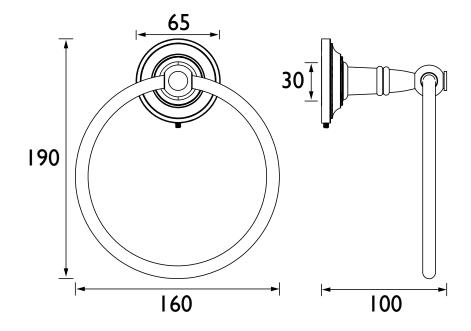

## CLIFTON Accessory Range Clifton Towel Ring Chrome

| Specification                |                                                                                    |
|------------------------------|------------------------------------------------------------------------------------|
| Contemporary or Traditional: | Traditional                                                                        |
| Main Construction Material:  | Brass                                                                              |
| Height (mm):                 | 190                                                                                |
| Width (mm):                  | 160                                                                                |
| Depth (mm):                  | 100                                                                                |
| Adjustable Brackets:         | No                                                                                 |
| What's in the Box?:          | I x Towel Ring I x Wall Bracket 2 x Wall plugs and screws I x Fitting Instructions |

## Dimensions (measurements in mm)