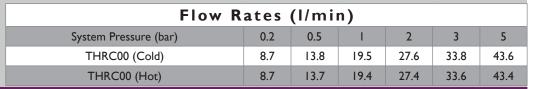

Plumbing System Requirements:     | Suitable for all plumbing systems |
| Minimum Dynamic Pressure (bar):   | 0.2 bar                           |
| Maximum Dynamic Pressure (bar):   | 5.0 bar                           |
| Maximum Hot Water Temperature °C: | 60°C                              |
| Maximum Static Pressure (bar):    | I0 bar                            |
| Isolation Included:               | No                                |

#### Features:

- Compatible with low pressure water systems, optimised for UK market
- Quarter turn ceramic discs for smooth operation and added durability
- Longer spout ideal for use with insert basins
- Available in a selection of finishes

#### **Product Certifications:**



Additional Information:

# 85 135 140

30

Dimensions (measurements in mm)



### **TECHNICAL DATA SHEET**



ØG 1/2"