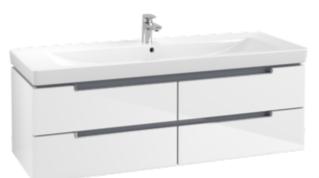

#### 1. POSITION

| Article number           | A69110DH                                                                                                                        |
|--------------------------|---------------------------------------------------------------------------------------------------------------------------------|
| Article title            | Villeroy & Boch Subway 2.0 Vanity<br>unit, 4 pull-out compartments, 1287 x<br>420 x 449 mm, Glossy White                        |
| Product designation      | Vanity unit                                                                                                                     |
| Collection               | Subway 2.0                                                                                                                      |
| PROJECTS                 | DESIGN                                                                                                                          |
| Assembly / Assembly type | wall-mounted                                                                                                                    |
| Type of opening          | 4 pull-out compartments                                                                                                         |
| Equipment                | 6 x narrow glass drawer divider , 1 x<br>accessory box S 1 x accessory box<br>M 1 x accessory box L 4 x pull-out<br>compartment |
| Scope of delivery        | $1 \times vanity$ unit , $1 \times fastening$ set                                                                               |
| Position of washbasin    | washbasin on the middle                                                                                                         |
| Ordering information     | Please order specified washbasin separately.                                                                                    |
| Depth in mm              | 449                                                                                                                             |
| Width in mm              | 1287                                                                                                                            |
| Height in mm             | 420                                                                                                                             |
| Weight in kg             | 48,00                                                                                                                           |
| express delivery         | Yes                                                                                                                             |
| Suitable for             | selected vanity washbasins                                                                                                      |
| Function                 | with SoftClosing                                                                                                                |
| Material front           | MDF                                                                                                                             |
| Surface of front         | Film                                                                                                                            |
| Material body            | MDF                                                                                                                             |
| Surface of body          | Film                                                                                                                            |
| Type of handles          | integrated                                                                                                                      |
| EAN number               | 4051202284510                                                                                                                   |

#### COLOUR DESIGNATION

Glossy White

PROJECTS