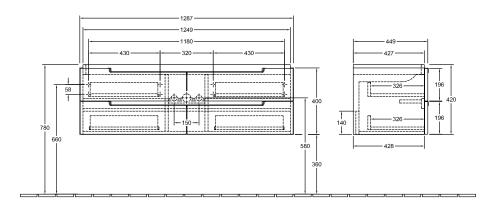

## TECHNICAL DRAWINGS

### A69110DH

#### 1. POSITION

| Article number           | A69110DH                                                                                                                        |
|--------------------------|---------------------------------------------------------------------------------------------------------------------------------|
| Article title            | Villeroy & Boch Subway 2.0 Vanity<br>unit, 4 pull-out compartments, 1287 x<br>420 x 449 mm, Glossy White                        |
| Product designation      | Vanity unit                                                                                                                     |
| Collection               | Subway 2.0                                                                                                                      |
| PROJECTS                 | DESIGN                                                                                                                          |
| Assembly / Assembly type | wall-mounted                                                                                                                    |
| Type of opening          | 4 pull-out compartments                                                                                                         |
| Equipment                | 6 x narrow glass drawer divider , 1 x<br>accessory box S 1 x accessory box<br>M 1 x accessory box L 4 x pull-out<br>compartment |
| Scope of delivery        | $1 \times vanity$ unit , $1 \times fastening$ set                                                                               |
| Position of washbasin    | washbasin on the middle                                                                                                         |
| Ordering information     | Please order specified washbasin separately.                                                                                    |
| Depth in mm              | 449                                                                                                                             |
| Width in mm              | 1287                                                                                                                            |
| Height in mm             | 420                                                                                                                             |
| Weight in kg             | 48,00                                                                                                                           |
| express delivery         | Yes                                                                                                                             |
| Suitable for             | selected vanity washbasins                                                                                                      |
| Function                 | with SoftClosing                                                                                                                |
| Material front           | MDF                                                                                                                             |
| Surface of front         | Film                                                                                                                            |
| Material body            | MDF                                                                                                                             |
| Surface of body          | Film                                                                                                                            |
| Type of handles          | integrated                                                                                                                      |
| EAN number               | 4051202284510                                                                                                                   |