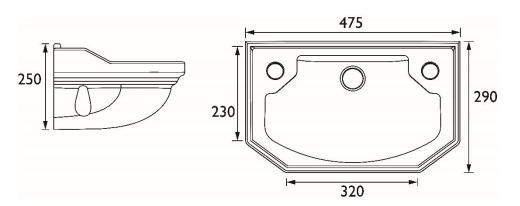

## **Product** Specification

Product Code: PGRW08

Finish: White

Product Type: Traditional

Construction: Vitreous China

Dimensions for Fitting: 250 (H) mm, 475 (W) mm, 290 (D) mm