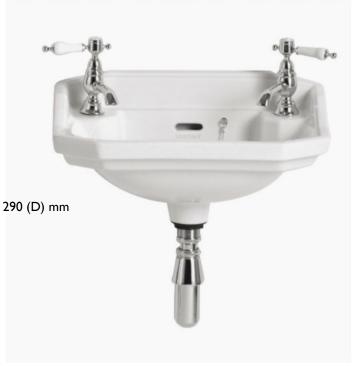

## **Granley**

Baby Basin 2 Taphole

## **Product** Specification

Product Code: PGRW08

Finish: White

Product Type: Traditional

Construction: Vitreous China

Dimensions for Fitting: 250 (H) mm, 475 (W) mm, 290 (D) mm

## **Additional** Information

- Lifetime Guarantee
- Wall mounted only
- Use with Short Nose Pillar Taps such as Dawlish (TDCC500/TDCG500)
- Use with a Traditional (THC19/THA19) or Shaker (TSC19) Bottle Trap
- Vitreous China Manufactured to: BSEN31:1999