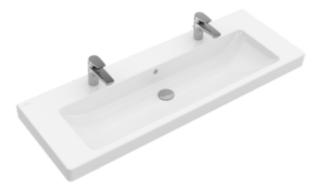

#### 1. POSITION

| Article number                      | 7176D201                                                                                                          |
|-------------------------------------|-------------------------------------------------------------------------------------------------------------------|
| Article title                       | Villeroy & Boch Subway 2.0 Vanity<br>washbasin, 1300 x 470 x 160 mm,<br>White Alpin, with overflow,<br>unpolished |
| Product designation                 | Vanity washbasin                                                                                                  |
| Collection                          | Subway 2.0                                                                                                        |
| PROJECTS                            | DESIGN                                                                                                            |
| Assembly / Assembly type            | wall-mounted                                                                                                      |
| Scope of delivery                   | 1 x vanity washbasin                                                                                              |
| Ordering information                | Optionally available: Outlet valve with ceramic cover.                                                            |
| Length in mm                        | 470                                                                                                               |
| Width in mm                         | 1300                                                                                                              |
| Height in mm                        | 160                                                                                                               |
| Interior depth                      | 110                                                                                                               |
| Weight in kg                        | 39,20                                                                                                             |
| Number of tap holes punched through | 2                                                                                                                 |
| express delivery                    | No                                                                                                                |
| Suitable for                        | two 1-hole tap fittings, Matching<br>Villeroy&Boch furniture                                                      |
| Material                            | Sanitary ceramics                                                                                                 |
| Surface                             | glossy                                                                                                            |
| With overflow                       | Yes                                                                                                               |
| EAN number                          | 4047289984429                                                                                                     |