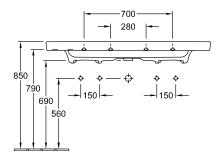

# TECHNICAL DRAWINGS

### 7176D201

#### 1. POSITION

| Article number                      | 7176D201                                                                                                          |
|-------------------------------------|-------------------------------------------------------------------------------------------------------------------|
| Article title                       | Villeroy & Boch Subway 2.0 Vanity<br>washbasin, 1300 x 470 x 160 mm,<br>White Alpin, with overflow,<br>unpolished |
| Product designation                 | Vanity washbasin                                                                                                  |
| Collection                          | Subway 2.0                                                                                                        |
| PROJECTS                            | DESIGN                                                                                                            |
| Assembly / Assembly type            | wall-mounted                                                                                                      |
| Scope of delivery                   | 1 x vanity washbasin                                                                                              |
| Ordering information                | Optionally available: Outlet valve with ceramic cover.                                                            |
| Length in mm                        | 470                                                                                                               |
| Width in mm                         | 1300                                                                                                              |
| Height in mm                        | 160                                                                                                               |
| Interior depth                      | 110                                                                                                               |
| Weight in kg                        | 39,20                                                                                                             |
| Number of tap holes punched through | 2                                                                                                                 |
| express delivery                    | No                                                                                                                |
| Suitable for                        | two 1-hole tap fittings, Matching<br>Villeroy&Boch furniture                                                      |
| Material                            | Sanitary ceramics                                                                                                 |
| Surface                             | glossy                                                                                                            |
| With overflow                       | Yes                                                                                                               |
| EAN number                          | 4047289984429                                                                                                     |