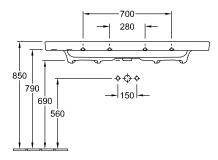

# TECHNICAL DRAWINGS

### 7176D001

#### 1. POSITION

| Article number                      | 7176D001                                                                                                          |
|-------------------------------------|-------------------------------------------------------------------------------------------------------------------|
| Article title                       | Villeroy & Boch Subway 2.0 Vanity<br>washbasin, 1300 x 470 x 160 mm,<br>White Alpin, with overflow,<br>unpolished |
| Product designation                 | Vanity washbasin                                                                                                  |
| Collection                          | Subway 2.0                                                                                                        |
| PROJECTS                            | DESIGN                                                                                                            |
| Assembly / Assembly type            | wall-mounted                                                                                                      |
| Scope of delivery                   | 1 x vanity washbasin                                                                                              |
| Ordering information                | Optionally available: Outlet valve with ceramic cover.                                                            |
| Length in mm                        | 470                                                                                                               |
| Width in mm                         | 1300                                                                                                              |
| Height in mm                        | 160                                                                                                               |
| Interior depth                      | 110                                                                                                               |
| Weight in kg                        | 39,20                                                                                                             |
| Number of tap holes punched through | 1                                                                                                                 |
| Number of tap holes pre-drilled     | 2                                                                                                                 |
| Position of drill hole              | central tap hole punched out                                                                                      |
| express delivery                    | No                                                                                                                |
| Suitable for                        | 3-hole mixer, Matching<br>Villeroy&Boch furniture                                                                 |
| Material                            | Sanitary ceramics                                                                                                 |
| Surface                             | glossy                                                                                                            |
| With overflow                       | Yes                                                                                                               |
| EAN number                          | 4047289984344                                                                                                     |