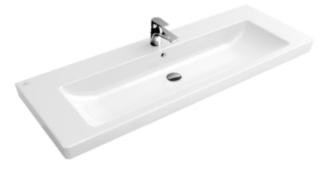

#### 1. POSITION

| Article number                      | 7176D001                                                                                                          |
|-------------------------------------|-------------------------------------------------------------------------------------------------------------------|
| Article title                       | Villeroy & Boch Subway 2.0 Vanity<br>washbasin, 1300 x 470 x 160 mm,<br>White Alpin, with overflow,<br>unpolished |
| Product designation                 | Vanity washbasin                                                                                                  |
| Collection                          | Subway 2.0                                                                                                        |
| PROJECTS                            | DESIGN                                                                                                            |
| Assembly / Assembly type            | wall-mounted                                                                                                      |
| Scope of delivery                   | 1 x vanity washbasin                                                                                              |
| Ordering information                | Optionally available: Outlet valve with ceramic cover.                                                            |
| Length in mm                        | 470                                                                                                               |
| Width in mm                         | 1300                                                                                                              |
| Height in mm                        | 160                                                                                                               |
| Interior depth                      | 110                                                                                                               |
| Weight in kg                        | 39,20                                                                                                             |
| Number of tap holes punched through | 1                                                                                                                 |
| Number of tap holes pre-drilled     | 2                                                                                                                 |
| Position of drill hole              | central tap hole punched out                                                                                      |
| express delivery                    | No                                                                                                                |
| Suitable for                        | 3-hole mixer, Matching<br>Villeroy&Boch furniture                                                                 |
| Material                            | Sanitary ceramics                                                                                                 |
| Surface                             | glossy                                                                                                            |
| With overflow                       | Yes                                                                                                               |
| EAN number                          | 4047289984344                                                                                                     |