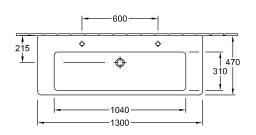

# TECHNICAL DRAWINGS

### 7176D001

#### 1. POSITION

| Article number                      | 7176D001                                                                                                          |
|-------------------------------------|-------------------------------------------------------------------------------------------------------------------|
| Article title                       | Villeroy & Boch Subway 2.0 Vanity<br>washbasin, 1300 x 470 x 160 mm,<br>White Alpin, with overflow,<br>unpolished |
| Product designation                 | Vanity washbasin                                                                                                  |
| Collection                          | Subway 2.0                                                                                                        |
| PROJECTS                            | DESIGN                                                                                                            |
| Assembly / Assembly type            | wall-mounted                                                                                                      |
| Scope of delivery                   | 1 x vanity washbasin                                                                                              |
| Ordering information                | Optionally available: Outlet valve with ceramic cover.                                                            |
| Length in mm                        | 470                                                                                                               |
| Width in mm                         | 1300                                                                                                              |
| Height in mm                        | 160                                                                                                               |
| Interior depth                      | 110                                                                                                               |
| Weight in kg                        | 39,20                                                                                                             |
| Number of tap holes punched through | 1                                                                                                                 |
| Number of tap holes pre-drilled     | 2                                                                                                                 |
| Position of drill hole              | central tap hole punched out                                                                                      |
| express delivery                    | No                                                                                                                |
| Suitable for                        | 3-hole mixer, Matching<br>Villeroy&Boch furniture                                                                 |
| Material                            | Sanitary ceramics                                                                                                 |
| Surface                             | glossy                                                                                                            |
| With overflow                       | Yes                                                                                                               |
| EAN number                          | 4047289984344                                                                                                     |