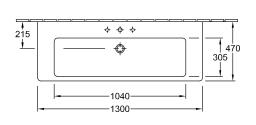

# TECHNICAL DRAWINGS

### 7176D001

#### 1. POSITION

| Article number                      | 7176D001                                                                                                          |
|-------------------------------------|-------------------------------------------------------------------------------------------------------------------|
| Article title                       | Villeroy & Boch Subway 2.0 Vanity<br>washbasin, 1300 x 470 x 160 mm,<br>White Alpin, with overflow,<br>unpolished |
| Product designation                 | Vanity washbasin                                                                                                  |
| Collection                          | Subway 2.0                                                                                                        |
| PROJECTS                            | DESIGN                                                                                                            |
| Assembly / Assembly type            | wall-mounted                                                                                                      |
| Scope of delivery                   | 1 x vanity washbasin                                                                                              |
| Ordering information                | Optionally available: Outlet valve with ceramic cover.                                                            |
| Length in mm                        | 470                                                                                                               |
| Width in mm                         | 1300                                                                                                              |
| Height in mm                        | 160                                                                                                               |
| Interior depth                      | 110                                                                                                               |
| Weight in kg                        | 39,20                                                                                                             |
| Number of tap holes punched through | 1                                                                                                                 |
| Number of tap holes pre-drilled     | 2                                                                                                                 |
| Position of drill hole              | central tap hole punched out                                                                                      |
| express delivery                    | No                                                                                                                |
| Suitable for                        | 3-hole mixer, Matching<br>Villeroy&Boch furniture                                                                 |
| Material                            | Sanitary ceramics                                                                                                 |
| Surface                             | glossy                                                                                                            |
| With overflow                       | Yes                                                                                                               |
| EAN number                          | 4047289984344                                                                                                     |