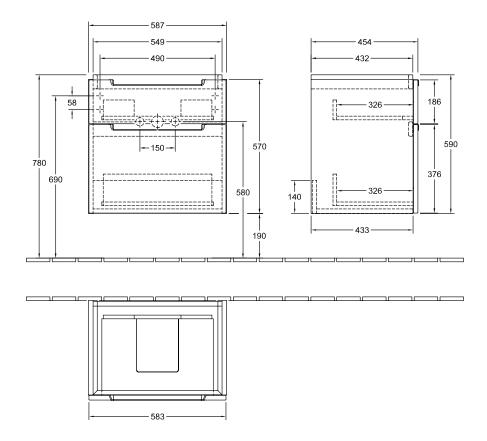

# TECHNICAL DRAWINGS

### A90910DH

#### 1. POSITION

| Article number           | A90910DH                                                                                                |
|--------------------------|---------------------------------------------------------------------------------------------------------|
| Article title            | Villeroy & Boch Subway 2.0 Vanity<br>unit, 2 pull-out compartments, 587 x<br>590 x 454 mm, Glossy White |
| Product designation      | Vanity unit                                                                                             |
| Collection               | Subway 2.0                                                                                              |
| PROJECTS                 | DESIGN                                                                                                  |
| Assembly / Assembly type | wall-mounted                                                                                            |
| Type of opening          | 2 pull-out compartments                                                                                 |
| Equipment                | 1 x accessory box L , 2 x pull-out compartment                                                          |
| Scope of delivery        | 1 x vanity unit , 1 x fastening set                                                                     |
| Position of washbasin    | washbasin on the middle                                                                                 |
| Ordering information     | Please order specified washbasin separately.                                                            |
| Depth in mm              | 454                                                                                                     |
| Width in mm              | 587                                                                                                     |
| Height in mm             | 590                                                                                                     |
| Weight in kg             | 22,00                                                                                                   |
| express delivery         | Yes                                                                                                     |
| Suitable for             | selected washbasins                                                                                     |
| Function                 | with SoftClosing                                                                                        |
| Material front           | MDF                                                                                                     |
| Surface of front         | Film                                                                                                    |
| Material body            | MDF                                                                                                     |
| Surface of body          | Film                                                                                                    |
| Type of handles          | integrated                                                                                              |
| EAN number               | 4051202281847                                                                                           |