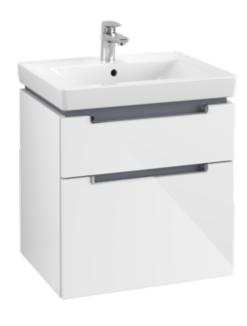

#### 1. POSITION

| Article number           | A90910DH                                                                                                |
|--------------------------|---------------------------------------------------------------------------------------------------------|
| Article title            | Villeroy & Boch Subway 2.0 Vanity<br>unit, 2 pull-out compartments, 587 x<br>590 x 454 mm, Glossy White |
| Product designation      | Vanity unit                                                                                             |
| Collection               | Subway 2.0                                                                                              |
| PROJECTS                 | DESIGN                                                                                                  |
| Assembly / Assembly type | wall-mounted                                                                                            |
| Type of opening          | 2 pull-out compartments                                                                                 |
| Equipment                | 1 x accessory box L , 2 x pull-out compartment                                                          |
| Scope of delivery        | 1 x vanity unit , 1 x fastening set                                                                     |
| Position of washbasin    | washbasin on the middle                                                                                 |
| Ordering information     | Please order specified washbasin separately.                                                            |
| Depth in mm              | 454                                                                                                     |
| Width in mm              | 587                                                                                                     |
| Height in mm             | 590                                                                                                     |
| Weight in kg             | 22,00                                                                                                   |
| express delivery         | Yes                                                                                                     |
| Suitable for             | selected washbasins                                                                                     |
| Function                 | with SoftClosing                                                                                        |
| Material front           | MDF                                                                                                     |
| Surface of front         | Film                                                                                                    |
| Material body            | MDF                                                                                                     |
| Surface of body          | Film                                                                                                    |
| Type of handles          | integrated                                                                                              |
| EAN number               | 4051202281847                                                                                           |

### **COLOUR DESIGNATION**

Glossy White