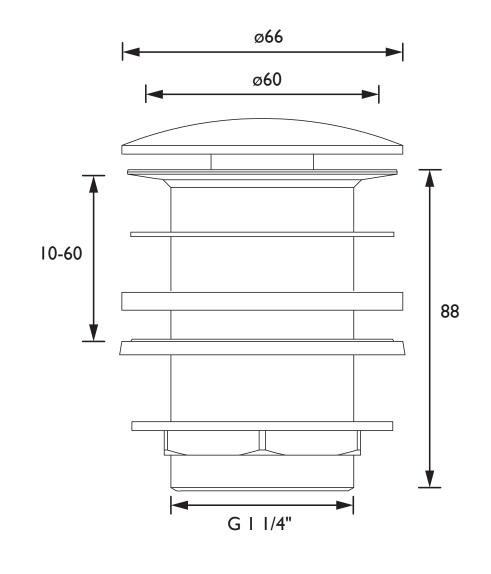

### Dimensions (measurements in mm)

- Unslotted waste for use with basins without an overflow
- Brass construction
- Metal back nut for added durability