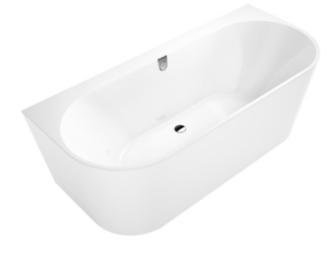

## 1. POSITION

| Article number           | UBQ1800BR9CD00V-01                                                                                             |
|--------------------------|----------------------------------------------------------------------------------------------------------------|
| Article title            | Villeroy & Boch Oberon 2.0 Wallfacing, 1800 x 800 mm, White Alpin                                              |
| Product designation      | Wall-facing                                                                                                    |
| Collection               | Oberon 2.0                                                                                                     |
| PROJECTS                 | DESIGN                                                                                                         |
| Assembly / Assembly type | wall-mounted                                                                                                   |
| Scope of delivery        | 1 x back-to-wall bath , 1 x extended outlet and overflow (chrome-plated and white)                             |
| Length in mm             | 1800                                                                                                           |
| Width in mm              | 800                                                                                                            |
| Height in mm             | 620                                                                                                            |
| Interior depth           | 460                                                                                                            |
| Weight in kg             | 103,80                                                                                                         |
| Outlet / outlet          | central outlet                                                                                                 |
| Material                 | Quaryl®                                                                                                        |
| With feet/base           | No                                                                                                             |
| With panel               | Yes                                                                                                            |
| Other material           | <ul><li>Waste/overflow combination<br/>Plastic</li><li>Plastic Outlet cover: Plastic</li><li>Plastic</li></ul> |
| Other surfaces           | Waste/overflow combination: glossy glossy, Outlet cover: glossy glossy                                         |
| With overflow            | Yes                                                                                                            |
| With bath support        | No                                                                                                             |
| Capacity                 | 205                                                                                                            |
| Number of people         | 2                                                                                                              |
| For handle mounting      | No                                                                                                             |
| Anti-slip class          | Anti-slip class A                                                                                              |
| Seat unit                | 2                                                                                                              |
| EAN number               | 4051202845094                                                                                                  |