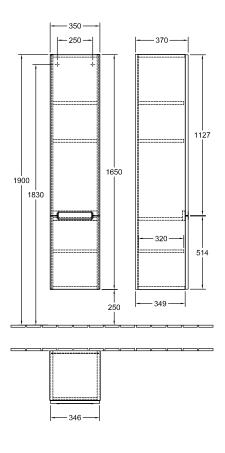

# TECHNICAL DRAWINGS

### A70910DH

#### 1. POSITION

| Article number           | A70910DH                                                                                  |
|--------------------------|-------------------------------------------------------------------------------------------|
| Article title            | Villeroy & Boch Subway 2.0 Tall<br>cabinet, 2 doors, 350 x 1650 x 370<br>mm, Glossy White |
| Product designation      | Tall cabinet                                                                              |
| Collection               | Subway 2.0                                                                                |
| PROJECTS                 | DESIGN                                                                                    |
| Assembly / Assembly type | wall-mounted                                                                              |
| Type of opening          | 2 doors                                                                                   |
| Door hinge               | hinges on left or right                                                                   |
| Equipment                | 2 x door , 3 x shelf                                                                      |
| Scope of delivery        | 1 x tall cabinet , 1 x fastening set                                                      |
| Depth in mm              | 370                                                                                       |
| Width in mm              | 350                                                                                       |
| Height in mm             | 1650                                                                                      |
| Weight in kg             | 42,00                                                                                     |
| express delivery         | Yes                                                                                       |
| Function                 | with SoftClosing                                                                          |
| Material front           | MDF                                                                                       |
| Surface of front         | Film                                                                                      |
| Material body            | MDF                                                                                       |
| Surface of body          | Film                                                                                      |
| Type of handles          | integrated                                                                                |
| EAN number               | 4051202272180                                                                             |