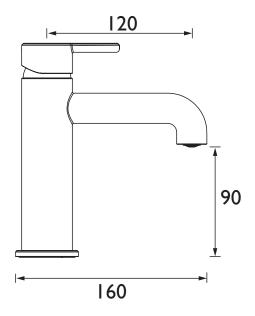

| Suitable for all plumbing systems  |  |  |  |
| Minimum Dynamic Pressure (bar):   | 0.5 bar                            |  |  |  |
| Maximum Dynamic Pressure (bar):   | 5.0 bar                            |  |  |  |
| Maximum Hot Water Temperature °C: | 60°C                               |  |  |  |
| Maximum Static Pressure (bar):    | 10 bar                             |  |  |  |
| Flow Type:                        | Single                             |  |  |  |

Dimensions (measurements in mm)

### Features:

- Compatible with low pressure water systems, optimised for UK <u>market</u>
- Quarter turn ceramic discs for smooth operation and added durability
- Available in a selection of finishes

## **Product Certifications:**



#### Additional Information:



**Isolation Included:** 



| Flow Rates (I/min)    |     |   |   |   |   |  |
|-----------------------|-----|---|---|---|---|--|
| System Pressure (bar) | 0.5 | I | 2 | 3 | 5 |  |
| TDACBB04 (mixed)      | 5   | 5 | 5 | 5 | 5 |  |

# **TECHNICAL DATA SHEET**