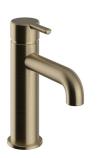

# DARTMOUTH Tap Range Dartmouth ITH BAS Brushed Brass

| Specification                     |                                    |  |  |  |
|-----------------------------------|------------------------------------|--|--|--|
| Product Type:                     | Bathroom Tap                       |  |  |  |
| Main Construction Material:       | Brass                              |  |  |  |
| Mount Type:                       | Deck                               |  |  |  |
| Handle Type:                      | Lever                              |  |  |  |
| Connection Inlet:                 | M10 1/2in BSP Flexible Tails 300mm |  |  |  |
| Connection Outlet:                | M18 Coin Slot Aerator 5lpm         |  |  |  |
| Number of Tap Holes:              | 1                                  |  |  |  |
| Valve/Cartridge Type:             | 35mm Single Lever Cartridge        |  |  |  |
| Plumbing System Requirements:     | Suitable for all plumbing systems  |  |  |  |
| Minimum Dynamic Pressure (bar):   | 0.5 bar                            |  |  |  |
| Maximum Dynamic Pressure (bar):   | 5.0 bar                            |  |  |  |
| Maximum Hot Water Temperature °C: | 60°C                               |  |  |  |
| Maximum Static Pressure (bar):    | 10 bar                             |  |  |  |
| Flow Type:                        | Single                             |  |  |  |