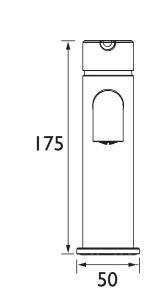

mbing System Requirements:     | Suitable for all plumbing systems  |  |  |  |
| Minimum Dynamic Pressure (bar):   | 0.5 bar                            |  |  |  |
| Maximum Dynamic Pressure (bar):   | 5.0 bar                            |  |  |  |
| Maximum Hot Water Temperature °C: | 60°C                               |  |  |  |
| Maximum Static Pressure (bar):    | 10 bar                             |  |  |  |
| Flow Type:                        | Single                             |  |  |  |

Dimensions (measurements in mm)

### Features:

- Compatible with low pressure water systems, optimised for UK <u>market</u>
- Quarter turn ceramic discs for smooth operation and added durability
- Available in a selection of finishes

## **Product Certifications:**



#### Additional Information:



**Isolation Included:** 



| Flow Rates (I/min)    |     |   |   |   |   |  |
|-----------------------|-----|---|---|---|---|--|
| System Pressure (bar) | 0.5 | I | 2 | 3 | 5 |  |
| TDACBB04 (mixed)      | 5   | 5 | 5 | 5 | 5 |  |

# **TECHNICAL DATA SHEET**