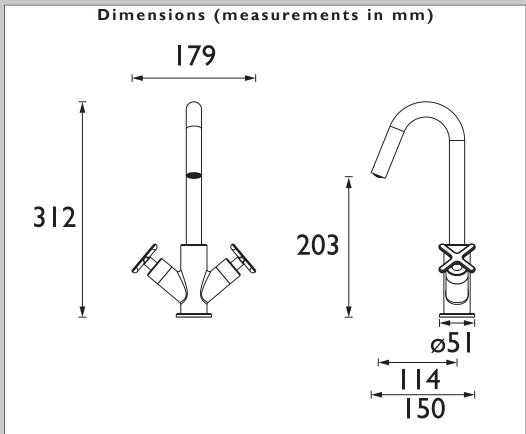

| 1                                 |  |  |  |
| Valve/Cartridge Type:             | 1/2 inch Ceramic Disc Valve       |  |  |  |
| Plumbing System Requirements:     | Suitable for all plumbing systems |  |  |  |
| Minimum Dynamic Pressure (bar):   | 0.5 bar                           |  |  |  |
| Maximum Dynamic Pressure (bar):   | 5 bar                             |  |  |  |
| Maximum Hot Water Temperature °C: | 65°C                              |  |  |  |
| Maximum Static Pressure (bar):    | I0 bar                            |  |  |  |
| Flow Type:                        | Single Flow                       |  |  |  |
| Isolation Included:               | No                                |  |  |  |

## Product Certifications:

5 l/min

Additional Information:

Water Label



| Flow Rates (I/min)    |     |   |   |   |   |   |  |  |
|-----------------------|-----|---|---|---|---|---|--|--|
| System Pressure (bar) | 0.5 | I | 2 | 3 | 4 | 5 |  |  |
| TSACC04 (mixed)       | 5   | 5 | 5 | 5 | 5 | 5 |  |  |

## TECHNICAL DATA SHEET