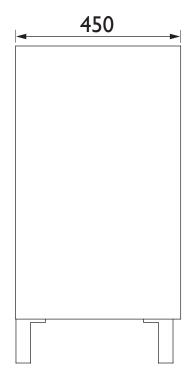

| П                                                                         |
| Weight Including Packaging (kg): | 12.95                                                                     |
| Assembly Required:               | Yes                                                                       |
| What's Included?:                | I x Vanity Unit 4 x Plastic Legs 16 x Leg Screws I x Fitting Instructions |

### Dimensions (measurements in mm)

#### Features:

- Available in a selection of finishes
- Stylish yet functional storage solution
- A selection of handles to choose from to personalise your design

**Product Certifications:** 

Additional Information:

This Product Also Needs: PLYW05, PLYW051, PLYW053, PLYW061, WTLYDCCL600,WTLYWHCL600

Variant SKUs: LYCG6034 LYMB6034





## **TECHNICAL DATA SHEET**