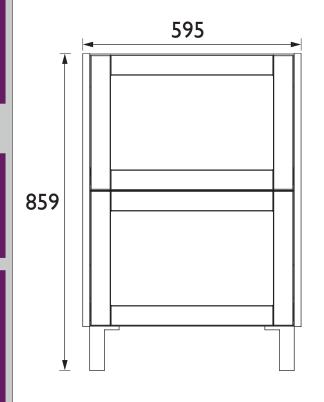

| П                                                                         |
| Weight Including Packaging (kg): | 12.95                                                                     |
| Assembly Required:               | Yes                                                                       |
| What's Included?:                | I x Vanity Unit 4 x Plastic Legs 16 x Leg Screws I x Fitting Instructions |

### Dimensions (measurements in mm)

#### Features:

- Available in a selection of finishes
- Stylish yet functional storage solution
- A selection of handles to choose from to personalise your design

**Product Certifications:** 

Additional Information:

This Product Also Needs: PLYW05, PLYW051, PLYW053, PLYW061, WTLYDCCL600,WTLYWHCL600

Variant SKUs: LYCG6034 LYMB6034





## **TECHNICAL DATA SHEET**