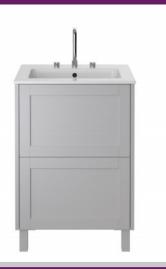

# LYNTON Furniture Range Lynton 600mm Freestanding - Dove Grey

| Specification                    |                                                                           |
|----------------------------------|---------------------------------------------------------------------------|
| Main Construction Material:      | MFC & MDF                                                                 |
| Finish:                          | Dove Grey                                                                 |
| Weight (kg):                     | П                                                                         |
| Weight Including Packaging (kg): | 12.95                                                                     |
| Assembly Required:               | Yes                                                                       |
| What's Included?:                | I x Vanity Unit 4 x Plastic Legs 16 x Leg Screws I x Fitting Instructions |