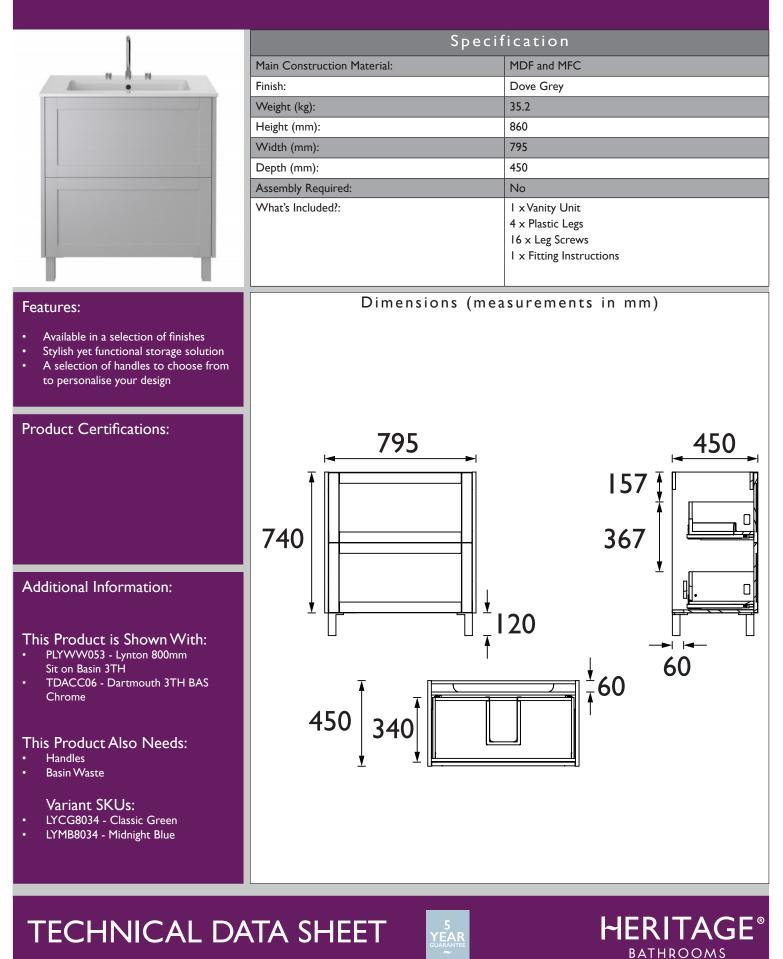

## LYDG8034

## LYNTON Furniture Range

Lynton 800mm Freestanding - Dove Grey

DI

Heritage Bathrooms, Birch Coppice Business Park, Dordon, Tamworth, B78 ISG. Telephone: 0330 026 8503. Web Site: www.heritagebathrooms.com Email: technical@heritagebathrooms.com. All of our products are covered by a guarantee. Most include both parts and labour: Please note that guarantees are only valid with a proof of purchase. Our guarantees apply to products in domestic use. Any products in commercial use carry a guarantee of I year. See www.heritagebathrooms.com/warranty for more information. The information contained on this page was correct at date of issue. Fitting Dimensions are provided as a guide only. Some variation may occur due to manufacturing tolerances. Heritage Bathrooms pursues a policy of continuous improvement in design and performance of its products and so reserves the right to change specifications without prior notice.