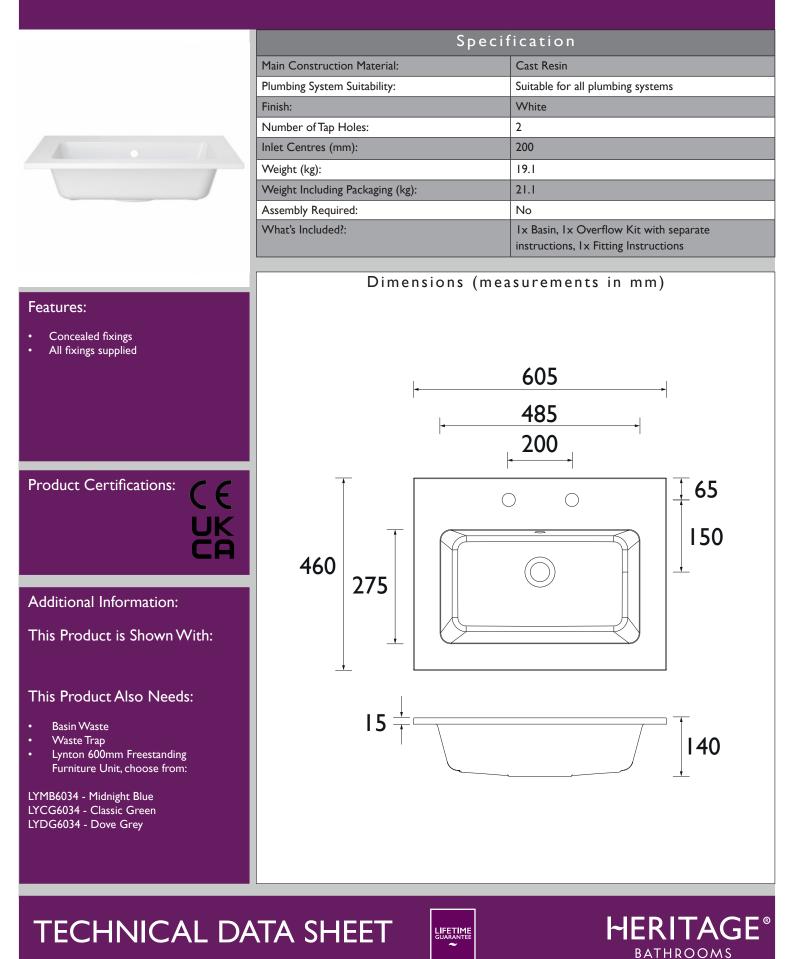

## PLYW05

## LYNTON Sanitaryware Range Lynton 600mm Sit on Basin 2TH

DI

Heritage Bathrooms, Birch Coppice Business Park, Dordon, Tamworth, B78 ISG, Telephone: 0330 026 8503. Web Site: www.heritagebathrooms.com Email: technical@heritagebathrooms.com. All of our products are covered by a guarantee. Most include both parts and labour. Please note that guarantees are only valid with a proof of purchase. Our guarantees apply to products in domestic use. Any products in commercial use carry a guarantee of I year. See www.heritagebathrooms.com/warranty for more information. The information contained on this page was correct at date of issue. Fitting Dimensions are provided as a guide only. Some variation may occur due to manufacturing tolerances. Heritage Bathrooms pursues a policy of continuous improvement in design and performance of its products and so reserves the right to change specifications without prior notice.