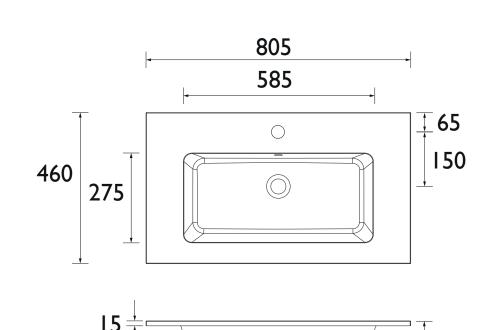

lumbing systems                                             |
| Finish:                          | White                                                                         |
| Number of Tap Holes:             | I                                                                             |
| Weight (kg):                     | 20.7                                                                          |
| Weight Including Packaging (kg): | 23.1                                                                          |
| Assembly Required:               | No                                                                            |
| What's Included?:                | Ix Basin, Ix Overflow Kit with separate instructions, Ix Fitting Instructions |

# Dimensions (measurements in mm)





#### Features:

- Concealed fixings
- All fixings supplied

**Product Certifications:** 



Additional Information:

This Product is Shown With:

#### This Product Also Needs:

- Basin Waste
- Waste Trap
- Lynton 800mm Freestanding Furniture Unit, choose from:

LYMB8034 - Midnight Blue LYCG8034 - Classic Green LYDG8034 - Dove Grey

## **TECHNICAL DATA SHEET**