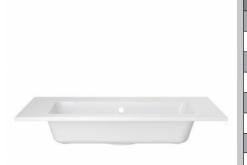

# LYNTON Sanitaryware Range Lynton 800mm Sit on Basin 1TH

| Specification                    |                                                                               |
|----------------------------------|-------------------------------------------------------------------------------|
| Main Construction Material:      | Cast Resin                                                                    |
| Plumbing System Suitability:     | Suitable for all plumbing systems                                             |
| Finish:                          | White                                                                         |
| Number of Tap Holes:             | I                                                                             |
| Weight (kg):                     | 20.7                                                                          |
| Weight Including Packaging (kg): | 23.1                                                                          |
| Assembly Required:               | No                                                                            |
| What's Included?:                | Ix Basin, Ix Overflow Kit with separate instructions, Ix Fitting Instructions |