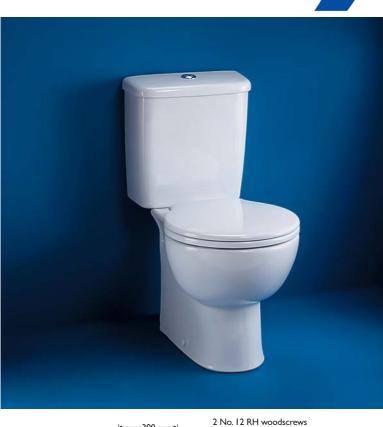

# pace cc

Highly space efficient close coupled WC suite with washdown bowl and box flushing rim.

Space WC pans have design matched seats and covers which can be fitted so as to make best use of the area available.

## Illustrated

E7172 Space close coupled WC pan with horizontal outlet E7184 Space push button dual flush valve cistern, 6 litre, bottom supply and internal overflow E7091 Space seat & cover with stainless steel hinges