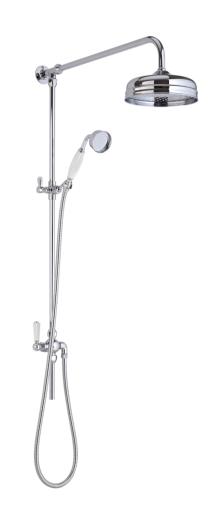

## TECHNICAL DATA SHEET

ROXOR

Sales Code: AM312

**Description:** Victorian Grand Rigid Riser Kit

| Length (mm):                    |                                                                   |
|---------------------------------|-------------------------------------------------------------------|
| Width (mm):                     | 194                                                               |
| Height (mm):                    | 1260                                                              |
| Depth (mm):                     | 670                                                               |
| Nett Weight (kg):               | 4.7                                                               |
| Packaging Dimensions            |                                                                   |
| Length (mm):                    | 1100                                                              |
| Width (mm):                     | 240                                                               |
|                                 | 240                                                               |
| Height (mm):                    | F 0                                                               |
| Gross Weight (kg):              | 5.2                                                               |
| Packaging Data                  |                                                                   |
| Box Colour:                     | White Cardboard Box                                               |
| Box Qty:                        | 1                                                                 |
| Label Size:                     | 100 x 50                                                          |
| Label Colour:                   | White Label                                                       |
| Label Qty:                      | 2                                                                 |
| <b>Outer Box Dimensions (If</b> | Applicable)                                                       |
| Length (mm):                    |                                                                   |
| Width (mm):                     |                                                                   |
| Height (mm):                    |                                                                   |
| Depth (mm):                     |                                                                   |
| Gross Weight (kg):              | 19                                                                |
| Barcode:                        | 5055146129714                                                     |
| Product Details                 |                                                                   |
| Country of Origin:              | China                                                             |
| Fitting Instruction:            | No                                                                |
| Product Material:               | Brass                                                             |
| Mount Type:                     | Surface, Wall                                                     |
| Outlet Elbow Supplied:          | No                                                                |
| Easy Clean:                     | No                                                                |
| Head Included:                  | Yes                                                               |
| Handset Included:               | Yes                                                               |
| Body Jets Included:             | No                                                                |
| No of Body Jets:                | Not Applicable                                                    |
| Operating Pressure (bar):       | 0.5                                                               |
| Valve/Cartridge Type:           |                                                                   |
| Flow Rates (L/min): 0.1 bar: N/ | Not Applicable<br>A 0.5 bar: N/A 1 bar: N/A 2 bar: N/A 3 bar: N/A |
|                                 |                                                                   |
| TMV2 Approved: No               | Approval No: N/A                                                  |
| TMV3 Approved: No               | Approval No: N/A                                                  |
| WRAS Approved: No               | Approval No: N/A                                                  |
| Head Function:                  | Single                                                            |
| Handset Function:               | Single Setting                                                    |
| Body Jet Info:                  | Not Applicable                                                    |
| Pipe Size:                      | 18 mm                                                             |
| Pipe Centres:                   | N/A                                                               |
| Colour/Finish:                  | Chrome                                                            |
| Hose Included:                  | Yes<br>2                                                          |
| No. of Outlets:                 |                                                                   |