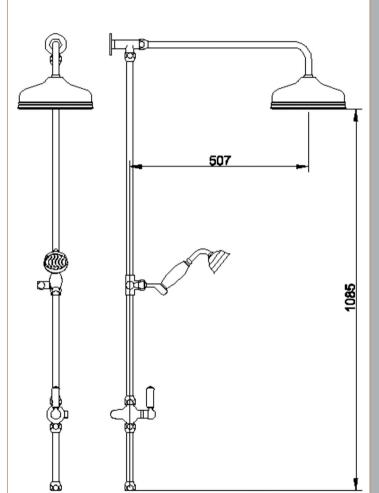

## TECHNICAL DATA SHEET

ROXOR

Sales Code: AM312

**Description:** Victorian Grand Rigid Riser Kit

| Length (mm):                    |                                                                   |
|---------------------------------|-------------------------------------------------------------------|
| Width (mm):                     | 194                                                               |
| Height (mm):                    | 1260                                                              |
| Depth (mm):                     | 670                                                               |
| Nett Weight (kg):               | 4.7                                                               |
| Packaging Dimensions            |                                                                   |
| Length (mm):                    | 1100                                                              |
| Width (mm):                     | 240                                                               |
|                                 | 240                                                               |
| Height (mm):                    | F 0                                                               |
| Gross Weight (kg):              | 5.2                                                               |
| Packaging Data                  |                                                                   |
| Box Colour:                     | White Cardboard Box                                               |
| Box Qty:                        | 1                                                                 |
| Label Size:                     | 100 x 50                                                          |
| Label Colour:                   | White Label                                                       |
| Label Qty:                      | 2                                                                 |
| <b>Outer Box Dimensions (If</b> | Applicable)                                                       |
| Length (mm):                    |                                                                   |
| Width (mm):                     |                                                                   |
| Height (mm):                    |                                                                   |
| Depth (mm):                     |                                                                   |
| Gross Weight (kg):              | 19                                                                |
| Barcode:                        | 5055146129714                                                     |
| Product Details                 |                                                                   |
| Country of Origin:              | China                                                             |
| Fitting Instruction:            | No                                                                |
| Product Material:               | Brass                                                             |
| Mount Type:                     | Surface, Wall                                                     |
| Outlet Elbow Supplied:          | No                                                                |
| Easy Clean:                     | No                                                                |
| Head Included:                  | Yes                                                               |
| Handset Included:               | Yes                                                               |
| Body Jets Included:             | No                                                                |
| No of Body Jets:                | Not Applicable                                                    |
| Operating Pressure (bar):       | 0.5                                                               |
| Valve/Cartridge Type:           |                                                                   |
| Flow Rates (L/min): 0.1 bar: N/ | Not Applicable<br>A 0.5 bar: N/A 1 bar: N/A 2 bar: N/A 3 bar: N/A |
|                                 |                                                                   |
| TMV2 Approved: No               | Approval No: N/A                                                  |
| TMV3 Approved: No               | Approval No: N/A                                                  |
| WRAS Approved: No               | Approval No: N/A                                                  |
| Head Function:                  | Single                                                            |
| Handset Function:               | Single Setting                                                    |
| Body Jet Info:                  | Not Applicable                                                    |
| Pipe Size:                      | 18 mm                                                             |
| Pipe Centres:                   | N/A                                                               |
| Colour/Finish:                  | Chrome                                                            |
| Hose Included:                  | Yes<br>2                                                          |
| No. of Outlets:                 |                                                                   |