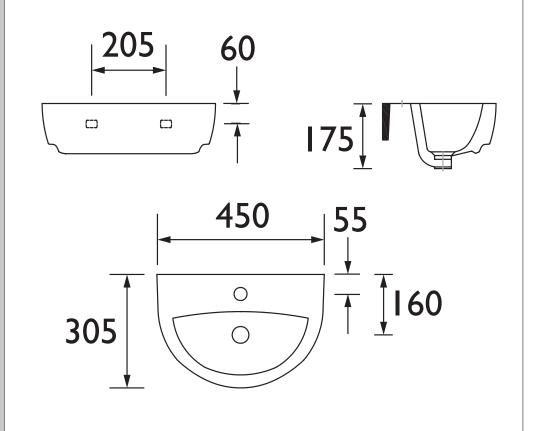

g):                     | 8.3                                                                               |
| Weight Including Packaging (kg): | 9.53                                                                              |
| Assembly Required:               | No                                                                                |
| What's Included?:                | 1x Basin, 2x Wall Plugs, 2x Bolt Screws, 2x Nuts, 2x Spacers, 2x Washers, 2x Caps |

### Dimensions (measurements in mm)

### Features:

- Concealed fixings
- All fixings supplied

#### **Product Certifications:**



Additional Information:

This Product is Shown With:

TDACC04 - Dartmouth Basin Mixer Chrome

PSFWW10S - Stamford 450mm Semi-Pedestal

#### This Product Also Needs:

- Basin Waste
- Waste Trap



## **TECHNICAL DATA SHEET**