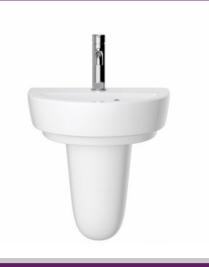

## STAMFORD Sanitaryware Range Stamford 450mm Basin 1TH

| Specification                    |                                                                                   |
|----------------------------------|-----------------------------------------------------------------------------------|
| Main Construction Material:      | Vitreous China                                                                    |
| Plumbing System Suitability:     | Suitable for all plumbing systems                                                 |
| Finish:                          | White                                                                             |
| Number of Tap Holes:             | 1                                                                                 |
| Weight (kg):                     | 8.3                                                                               |
| Weight Including Packaging (kg): | 9.53                                                                              |
| Assembly Required:               | No                                                                                |
| What's Included?:                | 1x Basin, 2x Wall Plugs, 2x Bolt Screws, 2x Nuts, 2x Spacers, 2x Washers, 2x Caps |

#### **Product Certifications:**

Additional Information:

This Product is Shown With:

TDACC04 - Dartmouth Basin Mixer Chrome

PSFWW10S - Stamford 450mm Semi-Pedestal