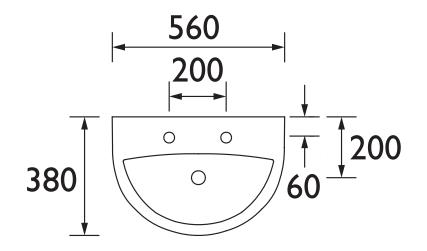

#### Dimensions (measurements in mm)

### STAMFORD Sanitaryware Range Stamford 560mm Basin 2TH

| Specification                    |                                                                                   |
|----------------------------------|-----------------------------------------------------------------------------------|
| Main Construction Material:      | Vitreous China                                                                    |
| Plumbing System Suitability:     | Suitable for all plumbing systems                                                 |
| Finish:                          | White                                                                             |
| Number of Tap Holes:             | 2                                                                                 |
| Inlet Centres (mm):              | 200                                                                               |
| Weight (kg):                     | 12.76                                                                             |
| Weight Including Packaging (kg): | 14.93                                                                             |
| Assembly Required:               | No                                                                                |
| What's Included?:                | 1x Basin, 2x Wall Plugs, 2x Bolt Screws, 2x Nuts, 2x Spacers, 2x Washers, 2x Caps |