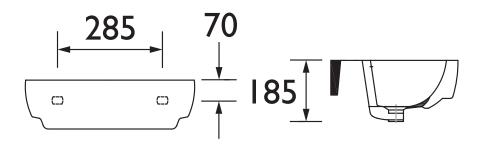

eight (kg):                     | 12.76                                                                             |
| Weight Including Packaging (kg): | 14.93                                                                             |
| Assembly Required:               | No                                                                                |
| What's Included?:                | 1x Basin, 2x Wall Plugs, 2x Bolt Screws, 2x Nuts, 2x Spacers, 2x Washers, 2x Caps |

#### Dimensions (measurements in mm)

## Features:

- Concealed fixings
- All fixings supplied

#### **Product Certifications:**



Additional Information:

This Product is Shown With:

TDACC00 - Dartmouth Basin Taps Chrome

PSFW09 - Stamford 560mm Pedestal

#### This Product Also Needs:

- Basin Waste
- Waste Trap





# **TECHNICAL DATA SHEET**