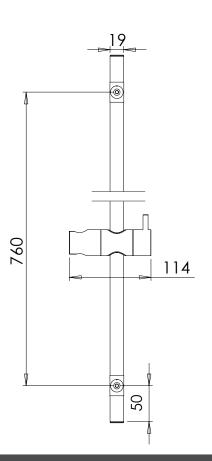

## Dimensions:

Diagrams not to scale. All dimensions in mm (tolerance of +/-5mm)

## **FAQs**

How tall is the riser rail? 860mm

Can the riser rail be cut down? No, the riser rail length is fixed and cannot be adjusted

What distance are the rail fixing points? 760mm

What is the riser rail made from? 19mm chrome plated brass tube