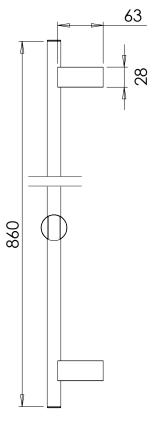

## Dimensions:

Diagrams not to scale. All dimensions in mm (tolerance of +/-5mm)

## **FAQs**

How tall is the riser rail? 860mm

Can the riser rail be cut down? No, the riser rail length is fixed and cannot be adjusted

What distance are the rail fixing points? 760mm

What is the riser rail made from? 19mm chrome plated brass tube