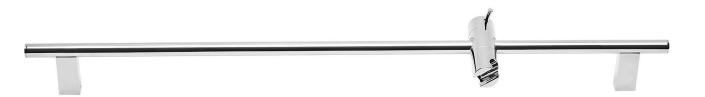

## ROPER RHODES®

| No. | Description            | Code     | Fixings Included |
|-----|------------------------|----------|------------------|
| 1   | Event Click Riser Rail | SVRAIL07 | YES              |