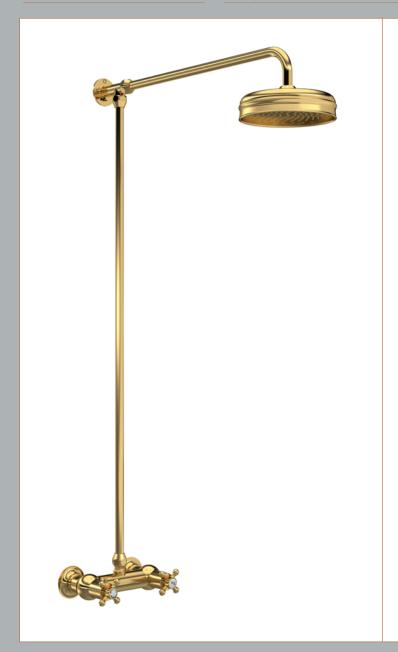

Sales Code: A8118 Description: Trad Ther Shower Valve And Rigid Riser

| Coulling of Dec                     |
|-------------------------------------|
| Cardboard Box                       |
|                                     |
| x 50                                |
| Label                               |
|                                     |
|                                     |
|                                     |
|                                     |
|                                     |
|                                     |
|                                     |
| 62603445                            |
|                                     |
|                                     |
|                                     |
|                                     |
|                                     |
| pplicable                           |
| pricubic                            |
|                                     |
|                                     |
|                                     |
| pplicable                           |
| phicable                            |
| rn Ceramic Disc                     |
| 1 bar: 10.4 2 bar: 14.9 3 bar: 18.3 |
|                                     |
| ral No: N/A                         |
| ral No: N/A                         |
| ral No: N/A                         |
| Callia                              |
| Setting                             |
| pplicable                           |
| 1                                   |
| 10                                  |
| ed Brass                            |
| plicable                            |
|                                     |