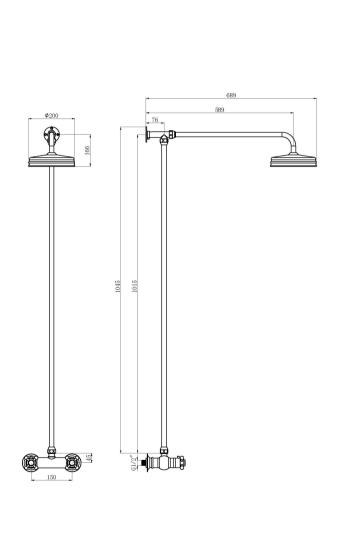

Sales Code: A8118 Description: Trad Ther Shower Valve And Rigid Riser

| Coulling of Dec                     |
|-------------------------------------|
| Cardboard Box                       |
|                                     |
| x 50                                |
| Label                               |
|                                     |
|                                     |
|                                     |
|                                     |
|                                     |
|                                     |
|                                     |
| 62603445                            |
|                                     |
|                                     |
|                                     |
|                                     |
|                                     |
| pplicable                           |
| pricubic                            |
|                                     |
|                                     |
|                                     |
| pplicable                           |
| phicable                            |
| rn Ceramic Disc                     |
| 1 bar: 10.4 2 bar: 14.9 3 bar: 18.3 |
|                                     |
| ral No: N/A                         |
| ral No: N/A                         |
| ral No: N/A                         |
| Callia                              |
| Setting                             |
| pplicable                           |
| 1                                   |
| 10                                  |
| ed Brass                            |
| plicable                            |
|                                     |