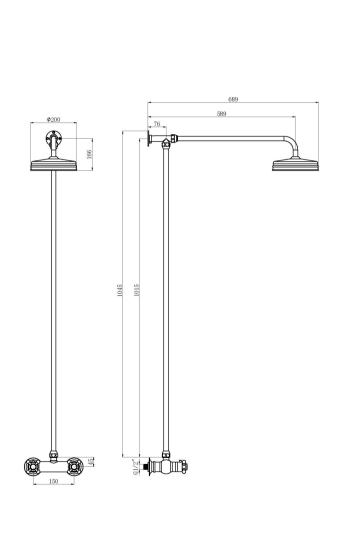

Sales Code: A3118 Description: Trad Ther Shower Valve And Rigid Riser

| <b>Product Dimensions</b>    |                       |
|------------------------------|-----------------------|
| Length (mm):                 |                       |
| Width (mm):                  | 200                   |
| Height (mm):                 | 1045                  |
| Depth (mm):                  | 689                   |
| Nett Weight (kg):            | 6                     |
| <b>Packaging Dimensions</b>  |                       |
| Length (mm):                 | 75                    |
| Width (mm):                  | 130                   |
| Height (mm):                 |                       |
| Gross Weight (kg):           | 6                     |
| Packaging Data               |                       |
| Box Colour:                  | White Cardboard Box   |
| Box Oty:                     | 1                     |
| Label Size:                  | 100 x 50              |
| Label Colour:                | White Label           |
| Label Qty:                   | 1                     |
| Outer Box Dimensions         | <del>_</del>          |
| Length (mm):                 | (11 гурпсавіс)        |
| Width (mm):                  |                       |
| Height (mm):                 |                       |
| Depth (mm):                  |                       |
| Gross Weight (kg):           |                       |
| Barcode:                     | 5056211803393         |
| Product Details              | 333021100000          |
| Country of Origin:           | China                 |
| Fitting Instruction:         | No                    |
| Product Material:            | Brass                 |
| Mount Type:                  | Wall                  |
| Outlet Elbow Supplied:       | Not Applicable        |
| Easy Clean:                  | No                    |
| Head Included:               | Yes                   |
| Handset Included:            | Yes                   |
| Body Jets Included:          | No                    |
| No of Body Jets:             | Not Applicable        |
| Operating Pressure (bar):    | 0.5                   |
| Valve/Cartridge Type:        | 1/4 Turn Ceramic Disc |
| Flow Rates (L/min): 0.1 bar: |                       |
| TMV2 Approved: No            | Approval No: N/A      |
| TMV3 Approved: No            | Approval No: N/A      |
| WRAS Approved: No            | Approval No: N/A      |
| Head Function:               | Single                |
| Handset Function:            | Single Setting        |
| Body Jet Info:               | Not Applicable        |
| Pipe Size:                   | 18 mm                 |
| Pipe Centres:                | 150                   |
| Colour/Finish:               | Chrome                |
| Hose Included:               | Not Applicable        |
| No. of Outlets:              | 1                     |
|                              |                       |