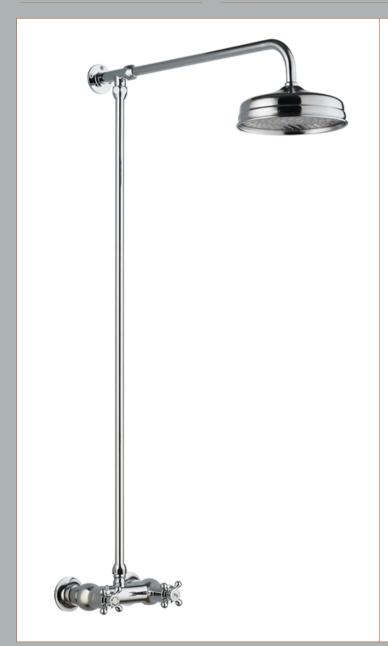

Sales Code: A3118 Description: Trad Ther Shower Valve And Rigid Riser

| <b>Product Dimensions</b>    |                       |
|------------------------------|-----------------------|
| Length (mm):                 |                       |
| Width (mm):                  | 200                   |
| Height (mm):                 | 1045                  |
| Depth (mm):                  | 689                   |
| Nett Weight (kg):            | 6                     |
| <b>Packaging Dimensions</b>  |                       |
| Length (mm):                 | 75                    |
| Width (mm):                  | 130                   |
| Height (mm):                 |                       |
| Gross Weight (kg):           | 6                     |
| Packaging Data               |                       |
| Box Colour:                  | White Cardboard Box   |
| Box Oty:                     | 1                     |
| Label Size:                  | 100 x 50              |
| Label Colour:                | White Label           |
| Label Qty:                   | 1                     |
| Outer Box Dimensions         | <del>_</del>          |
| Length (mm):                 | (11 гурпсавіс)        |
| Width (mm):                  |                       |
| Height (mm):                 |                       |
| Depth (mm):                  |                       |
| Gross Weight (kg):           |                       |
| Barcode:                     | 5056211803393         |
| Product Details              | 333021100000          |
| Country of Origin:           | China                 |
| Fitting Instruction:         | No                    |
| Product Material:            | Brass                 |
| Mount Type:                  | Wall                  |
| Outlet Elbow Supplied:       | Not Applicable        |
| Easy Clean:                  | No                    |
| Head Included:               | Yes                   |
| Handset Included:            | Yes                   |
| Body Jets Included:          | No                    |
| No of Body Jets:             | Not Applicable        |
| Operating Pressure (bar):    | 0.5                   |
| Valve/Cartridge Type:        | 1/4 Turn Ceramic Disc |
| Flow Rates (L/min): 0.1 bar: |                       |
| TMV2 Approved: No            | Approval No: N/A      |
| TMV3 Approved: No            | Approval No: N/A      |
| WRAS Approved: No            | Approval No: N/A      |
| Head Function:               | Single                |
| Handset Function:            | Single Setting        |
| Body Jet Info:               | Not Applicable        |
| Pipe Size:                   | 18 mm                 |
| Pipe Centres:                | 150                   |
| Colour/Finish:               | Chrome                |
| Hose Included:               | Not Applicable        |
| No. of Outlets:              | 1                     |
|                              |                       |