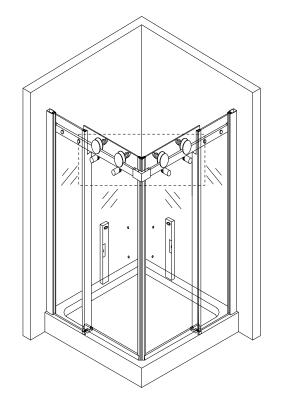

# AQUAGLASS+ FRAMELESS CORNER ENTRY Installtion Instructions

900x900x1900mm

Insert the fixed glass panels(8EE5) into the wall profiles.
There is 25mm of adjustment on each profile, allowing for the positioning of the frame. Adjust the position of vertical profiles and wall profiles to suitable position.
Fix the wall seats(8EE19) on the end of rail profiles(8EE22)

with screws(8EE2). Connect rail profile with wall seats with wall brackets(8EE20) by fasten inner screws. - Join the two rail profiles by connection part(8EE23).

Put the bottom brackets(8EE7) on the bottom of the the fixed panels and mark the holes for the brackets. Drill the holes (Ø 6 mm) according to the marks and insert the wall plugs (8EE1) into the holes. Fix the brackets(8EE7) with screws (8EE2) on the tray. Put the covers(8EE6) on the screws.
Attach the vertical sealers(8EE8) onto the fixing panels.

- Put the door panels onto the rail profiles.

0.5mm

8EE11

- Assemble the fixing parts (8EE11) on the door panels below the rail profiles. 8EE11 is eccentric, please adjust the distance between rail profile and 8EE11 to be 0.5mm.
- Adjust the top rollers to make sure the door panels is vertical and the magetic seals can be well absorbed.
- The roller's washer is eccentric. Please adjust the eccentric washer to right position and fasten the nut.