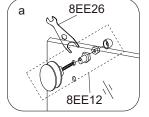

8EE8a

С

1/1

- Assemble rollers(8EE12) on the door panels(8EE10) with tool(8EE26).
- Attach bottom seals(8EE15) on the bottom of the doors.

Attach magnetic seals(8EE14) on the handle side of doors.
 Attach vertical anti-water seals(8EE9) on the other side of the doors.

а

Roller adjustment:

- a. screw off the small hex screw by wrench 8EE26.
- b. screw the eccentric washer clockwise to make the door rise or screw the eccentric washer anticlockwise to make the door go down by using the other end of the wrench. Pay attention on the door's movement, stop screwing once the door reach to the right position.
- c. screw up the small hex screw to get the roller locked.