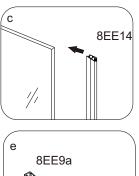

8EE8a

С

1/1

- Assemble rollers(8EE12) on the door panels(8EE10) with tool(8EE26).
- Attach bottom seals(8EE15) on the bottom of the doors.

Attach magnetic seals(8EE14) on the handle side of doors.
 Attach vertical anti-water seals(8EE9) on the other side of the doors.