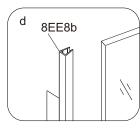

with screws(8EE2). Connect rail profile with wall seats with wall brackets(8EE20) by fasten inner screws. - Join the two rail profiles by connection part(8EE23).

Put the bottom brackets(8EE7) on the bottom of the the fixed panels and mark the holes for the brackets. Drill the holes (Ø 6 mm) according to the marks and insert the wall plugs (8EE1) into the holes. Fix the brackets(8EE7) with screws (8EE2) on the tray. Put the covers(8EE6) on the screws.
Attach the vertical sealers(8EE8) onto the fixing panels.