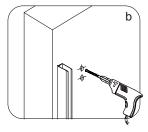

a

- Drill the holes(Ø6mm) according to the marks and insert the wall plugs(8EE1) into the holes.
- Fix the wall profiles (8EE3) on the wall with screws (8EE2).

| 3. | Ø6 | 8EE1 | 8EE2<br>5T4X30<br>4X | 8EE27 | 8EE19<br>x 2 |  |
|----|----|------|----------------------|-------|--------------|--|
|    |    | 4X   | 4X                   | XI    | X Z          |  |