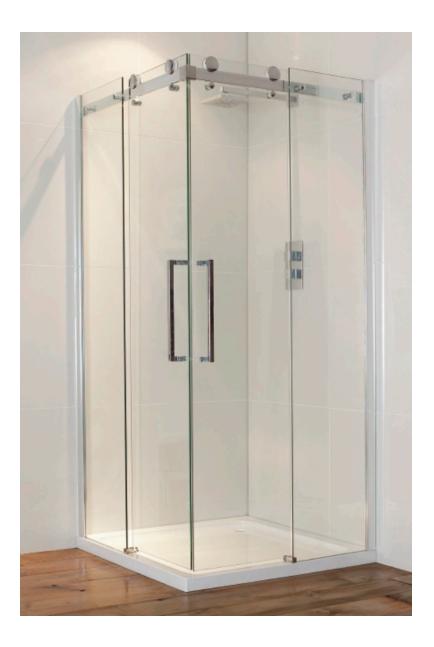

# AQUAGLASS+ FRAMELESS CORNER ENTRY Installtion Instructions





900x900x1900mm

## IMPORTANT

- Check that the tray has been installed to the manufacturer's instructions. Please note - All product is supplied without a tray.
- Opening wall adjustments 900x900mm Corner Entry - adjustment = (875 - 900)x(875 - 900)mm

## GENERAL SAFETY INSTRUCTIONS

- Do not fix the wall profile to newly plastered, painted or papered walls as chemical reaction may cause discolouration to the surface finish.
- Important: The wall plugs included in this pack are for solid walls only. If the product
  is to be mounted on a partition or stud wall, specialised fixings should be purchased
  separately.
- Fixing tips; A piece of insulating tape or a couple of layers of masking tape applied to the wall before marking out the fixing holes will help stop the drill from wanderin