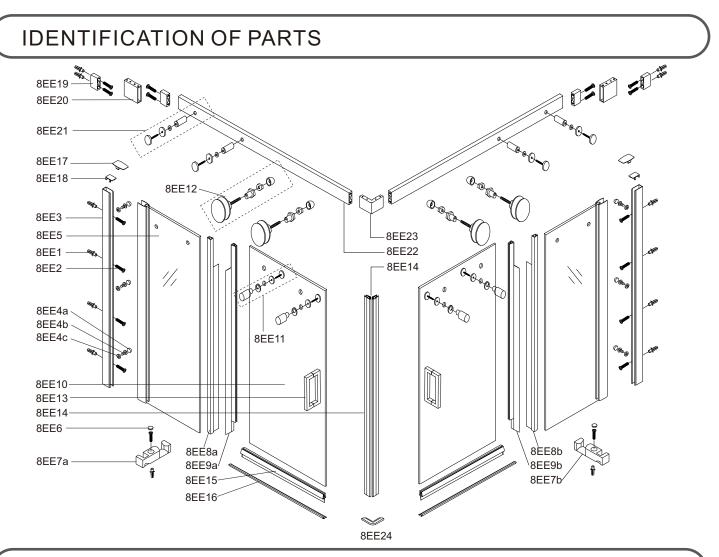

### Fixings & fittings supplied

| Item No.: | Part     | Quantity | Item No.: | Part   | Quantity |
|-----------|----------|----------|-----------|--------|----------|
| 8EE5      | ×        | x 2      | 8EE15     |        | x 2      |
| 8EE10     |          | x 2      | 8EE16     |        | x 1      |
| 8EE1      |          | x 14     | 8EE17     |        | x 2      |
| 8EE2      | • ST4X30 | x 18     | 8EE18     |        | x 2      |
| 8EE3      |          | x 2      | 8EE19     |        | x 4      |
| 8EE4      |          | x 6      | 8EE20     |        | x 2      |
| 8EE6      | 0        | x 2      | 8EE21     | 0-0.00 | x 4      |
| 8EE7      | a b b b  | x 1      | 8EE22     | J      | x 2      |
| 8EE8      |          | x 2      | 8EE23     |        | x 1      |
| 8EE9      | a fr     | x 2      | 8EE24     | $\gg$  | x 1      |
| 8EE11     | 0-0-0-0  | x 4      | 8EE25     | a b 4  | x 1      |
| 8EE12     |          | x 4      | 8EE26     | 5      | x 2      |
| 8EE13     | h        | x 4      | 8EE27     | Ţ.     | x 1      |
| 8EE14     |          | x 1      |           |        |          |