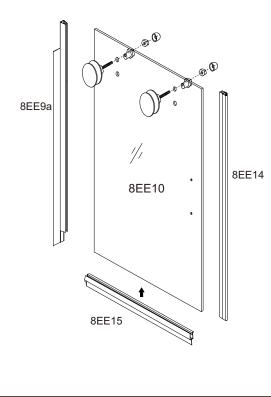

8EE8a

С

1/1

- Assemble rollers(8EE12) on the door panels(8EE10) with tool(8EE26).
- Attach bottom seals(8EE15) on the bottom of the doors.

Attach magnetic seals(8EE14) on the handle side of doors.
 Attach vertical anti-water seals(8EE9) on the other side of the doors.