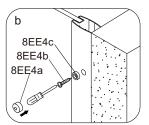

- Drill the holes (Ø 3.2 mm) on vertical profiles into wall profiles.
  Use rubber washers(8EE4c) and screws(8EE4b) to fix them in place. Cover the screws with caps(8EE4a).

- Put top caps(8EE18) on the vertical profiles and top caps (8EE17) on the wall profiles.