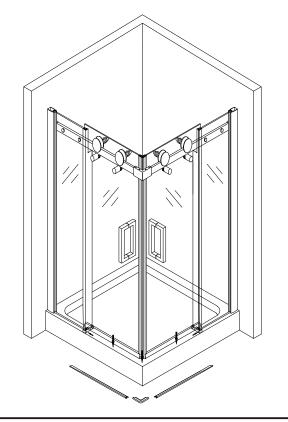

be well absorbed.
- The roller's washer is eccentric. Please adjust the eccentric washer to right position and fasten the nut.

а







Roller adjustment:

- a. screw off the small hex screw by wrench 8EE26.
- b. screw the eccentric washer clockwise to make the door rise or screw the eccentric washer anticlockwise to make the door go down by using the other end of the wrench. Pay attention on the door's movement, stop screwing once the door reach to the right position.
- c. screw up the small hex screw to get the roller locked.



- Mount handles(8EE13) on the sliding doors with hex key (8EE25a).
- Connect the bottom aluminum strips(8EE16) and joint part (8EE24) together.
- Apply silicone glue on the back of the aluminium strips.
- Insert the aluminium strips into bottom brackets(8EE7).















- Drill the holes (Ø 3.2 mm) on vertical profiles into wall profiles.
  Use rubber washers(8EE4c) and screws(8EE4b) to fix them in place. Cover the screws with caps(8EE4a).









- Put top caps(8EE18) on the vertical profiles and top caps (8EE17) on the wall profiles.









#### Cleaning and Maintenance:

Please do not use abrasive or strong cleaning solution on the shower enclosure, such as alcohol, petroleum liquids or any other chemical clearner with acidic contents. Should there be any dirty stains on the shower enclosure, please clean it with a soft lint free cloth and warm soapy water. Please rinse it with clean water afterwards.

After the installation is complete, if there is any noise druing glass door movement, please add a small quantity of lubricant onto the