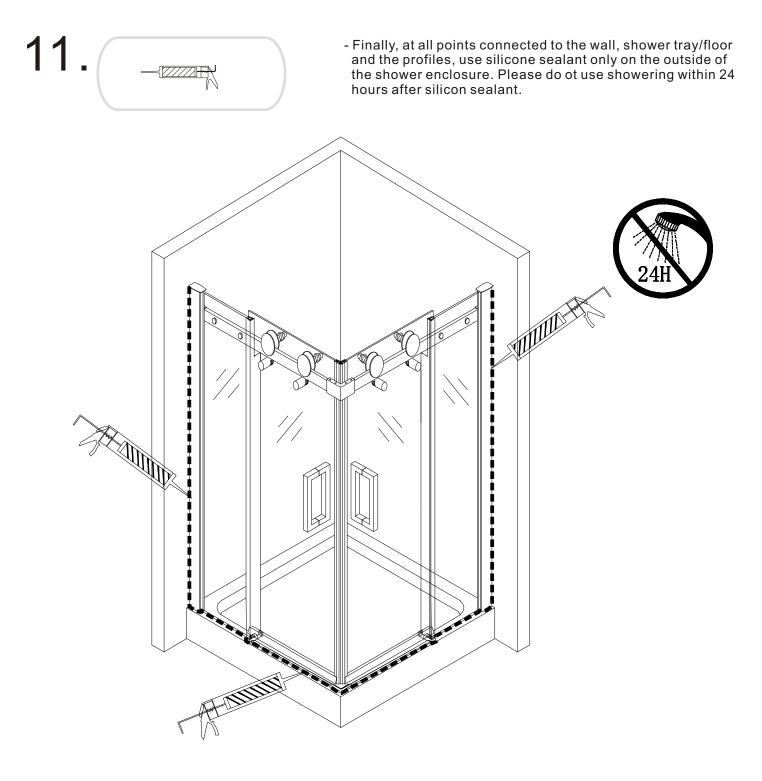

ic washer anticlockwise to make the door go down by using the other end of the wrench. Pay attention on the door's movement, stop screwing once the door reach to the right position.
- c. screw up the small hex screw to get the roller locked.



- Mount handles(8EE13) on the sliding doors with hex key (8EE25a).
- Connect the bottom aluminum strips(8EE16) and joint part (8EE24) together.
- Apply silicone glue on the back of the aluminium strips.
- Insert the aluminium strips into bottom brackets(8EE7).















- Drill the holes (Ø 3.2 mm) on vertical profiles into wall profiles.
  Use rubber washers(8EE4c) and screws(8EE4b) to fix them in place. Cover the screws with caps(8EE4a).









- Put top caps(8EE18) on the vertical profiles and top caps (8EE17) on the wall profiles.









#### Cleaning and Maintenance:

Please do not use abrasive or strong cleaning solution on the shower enclosure, such as alcohol, petroleum liquids or any other chemical clearner with acidic contents. Should there be any dirty stains on the shower enclosure, please clean it with a soft lint free cloth and warm soapy water. Please rinse it with clean water afterwards.

After the installation is complete, if there is any noise druing glass door movement, please add a small quantity of lubricant onto the roller wheel, bottom guide and track where applicable.

After installtion is complete and you are still encountering problems with your enclosure, our sales technicians will be happy to assist.

For information and support phone: 0845 470 2427