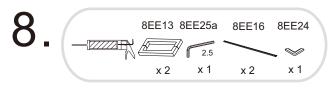

- Mount handles(8EE13) on the sliding doors with hex key (8EE25a).
- Connect the bottom aluminum strips(8EE16) and joint part (8EE24) together.
- Apply silicone glue on the back of the aluminium strips.
- Insert the aluminium strips into bottom brackets(8EE7).