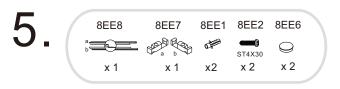

with screws(8EE2). Connect rail profile with wall seats with wall brackets(8EE20) by fasten inner screws. - Join the two rail profiles by connection part(8EE23).

Put the bottom brackets(8EE7) on the bottom of the the fixed panels and mark the holes for the brackets. Drill the holes (Ø 6 mm) according to the marks and insert the wall plugs (8EE1) into the holes. Fix the brackets(8EE7) with screws (8EE2) on the tray. Put the covers(8EE6) on the screws.
Attach the vertical sealers(8EE8) onto the fixing panels.