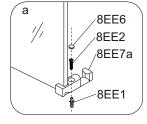

with screws(8EE2). Connect rail profile with wall seats with wall brackets(8EE20) by fasten inner screws. - Join the two rail profiles by connection part(8EE23).

Put the bottom brackets(8EE7) on the bottom of the the fixed panels and mark the holes for the brackets. Drill the holes (Ø 6 mm) according to the marks and insert the wall plugs (8EE1) into the holes. Fix the brackets(8EE7) with screws (8EE2) on the tray. Put the covers(8EE6) on the screws.
Attach the vertical sealers(8EE8) onto the fixing panels.