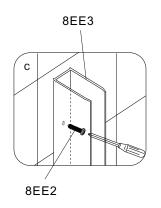

Take a spirit level to make sure the tray is placed horizontally.
Put the wall profiles(8EE3) against the wall and make sure the profiles to be 5mm away from the outside edge. Adjust the profiles to ensure they are vertical by using a spirit level.
Mark the holes on the wall.

a

- Drill the holes(Ø6mm) according to the marks and insert the wall plugs(8EE1) into the holes.
- Fix the wall profiles (8EE3) on the wall with screws (8EE2).

| 3. | Ø6 | 8EE1 | 8EE2<br>5T4X30<br>4X | 8EE27 | 8EE19<br>x 2 |  |
|----|----|------|----------------------|-------|--------------|--|
|    |    | 4X   | 4X                   | XI    | X Z          |  |

- Put T templet(8EE27) next to the wall profiles on the corner and make sure T templet is right against wall profile on the corner. Mark the holes on the wall accordingly.
- Drill the holes(Ø6mm) according to the marks and insert the wall plugs(8EE1) into the holes.
- Fix the wall seats(8EE19) on the wall with screws(8EE2).