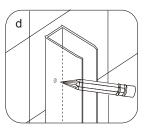

- Put T templet(8EE27) next to the wall profiles on the corner and make sure T templet is right against wall profile on the corner. Mark the holes on the wall accordingly.
- Drill the holes(Ø6mm) according to the marks and insert the wall plugs(8EE1) into the holes.
- Fix the wall seats(8EE19) on the wall with screws(8EE2).