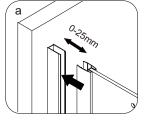

Insert the fixed glass panels(8EE5) into the wall profiles.
There is 25mm of adjustment on each profile, allowing for the positioning of the frame. Adjust the position of vertical profiles and wall profiles to suitable position.
Fix the wall seats(8EE19) on the end of rail profiles(8EE22)