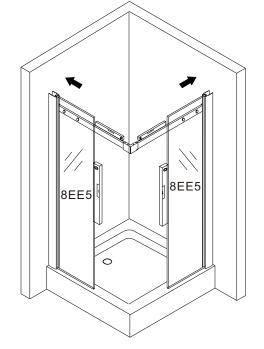

Insert the fixed glass panels(8EE5) into the wall profiles.
There is 25mm of adjustment on each profile, allowing for the positioning of the frame. Adjust the position of vertical profiles and wall profiles to suitable position.
Fix the wall seats(8EE19) on the end of rail profiles(8EE22)