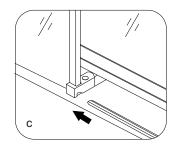

with screws(8EE2). Connect rail profile with wall seats with wall brackets(8EE20) by fasten inner screws. - Join the two rail profiles by connection part(8EE23).

Put the bottom brackets(8EE7) on the bottom of the the fixed panels and mark the holes for the brackets. Drill the holes (Ø 6 mm) according to the marks and insert the wall plugs (8EE1) into the holes. Fix the brackets(8EE7) with screws (8EE2) on the tray. Put the covers(8EE6) on the screws.
Attach the vertical sealers(8EE8) onto the fixing panels.

8EE8a

С

1/1

- Assemble rollers(8EE12) on the door panels(8EE10) with tool(8EE26).
- Attach bottom seals(8EE15) on the bottom of the doors.

Attach magnetic seals(8EE14) on the handle side of doors.
 Attach vertical anti-water seals(8EE9) on the other side of the doors.