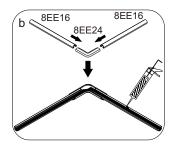

- Mount handles(8EE13) on the sliding doors with hex key (8EE25a).
- Connect the bottom aluminum strips(8EE16) and joint part (8EE24) together.
- Apply silicone glue on the back of the aluminium strips.
- Insert the aluminium strips into bottom brackets(8EE7).