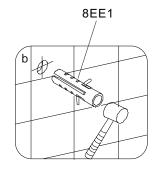

a

- Drill the holes(Ø6mm) according to the marks and insert the wall plugs(8EE1) into the holes.
- Fix the wall profiles (8EE3) on the wall with screws (8EE2).

| 3. | Ø6 | 8EE1 | 8EE2<br>5T4X30<br>4X | 8EE27 | 8EE19<br>x 2 |  |
|----|----|------|----------------------|-------|--------------|--|
|    |    | 4X   | 4X                   | XI    | X Z          |  |