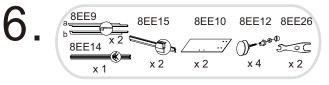

8EE8a

С

1/1

- Assemble rollers(8EE12) on the door panels(8EE10) with tool(8EE26).
- Attach bottom seals(8EE15) on the bottom of the doors.

Attach magnetic seals(8EE14) on the handle side of doors.
 Attach vertical anti-water seals(8EE9) on the other side of the doors.