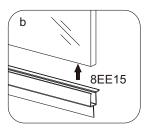

8EE8a

С

1/1

- Assemble rollers(8EE12) on the door panels(8EE10) with tool(8EE26).
- Attach bottom seals(8EE15) on the bottom of the doors.

Attach magnetic seals(8EE14) on the handle side of doors.
 Attach vertical anti-water seals(8EE9) on the other side of the doors.