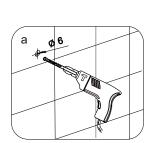

a

- Drill the holes(Ø6mm) according to the marks and insert the wall plugs(8EE1) into the holes.
- Fix the wall profiles (8EE3) on the wall with screws (8EE2).

| 3. | Ø6 | 8EE1 | 8EE2<br>5T4X30<br>4X | 8EE27 | 8EE19<br>x 2 |  |
|----|----|------|----------------------|-------|--------------|--|
|    |    | 4X   | 4X                   | XI    | X Z          |  |