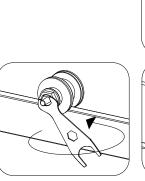

а

Roller adjustment:

- a. screw off the small hex screw by wrench 8EE26.
- b. screw the eccentric washer clockwise to make the door rise or screw the eccentric washer anticlockwise to make the door go down by using the other end of the wrench. Pay attention on the door's movement, stop screwing once the door reach to the right position.
- c. screw up the small hex screw to get the roller locked.