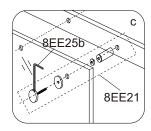

| Λ | 8EE5           | 8EE19 | 8EE22 | 8EE20 | 8EE21 | 8EE25b   | 8EE2           | 8EE23     |   |
|---|----------------|-------|-------|-------|-------|----------|----------------|-----------|---|
|   | • <u>* .</u> ; | 7     |       |       | 0-0.0 | <b>1</b> | <b>5</b> 74X30 | $\bigcup$ | ) |
|   | x 2            | x 2   | x 2   | x 2   | x 4   | x 1      | x 4            | x 1       |   |