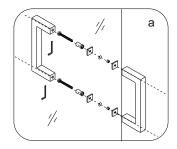

a

- Drill the holes(Ø6mm) according to the marks and insert the wall plugs(8EE1) into the holes.
- Fix the wall profiles (8EE3) on the wall with screws (8EE2).

| 3. | Ø6 | 8EE1 | 8EE2<br>5T4X30<br>4X | 8EE27 | 8EE19<br>x 2 |  |
|----|----|------|----------------------|-------|--------------|--|
|    |    | 4X   | 4X                   | XI    | X Z          |  |