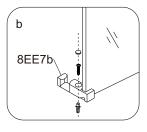

with screws(8EE2). Connect rail profile with wall seats with wall brackets(8EE20) by fasten inner screws. - Join the two rail profiles by connection part(8EE23).

Put the bottom brackets(8EE7) on the bottom of the the fixed panels and mark the holes for the brackets. Drill the holes (Ø 6 mm) according to the marks and insert the wall plugs (8EE1) into the holes. Fix the brackets(8EE7) with screws (8EE2) on the tray. Put the covers(8EE6) on the screws.
Attach the vertical sealers(8EE8) onto the fixing panels.