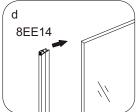

8EE8a

С

1/1

- Assemble rollers(8EE12) on the door panels(8EE10) with tool(8EE26).
- Attach bottom seals(8EE15) on the bottom of the doors.

Attach magnetic seals(8EE14) on the handle side of doors.
 Attach vertical anti-water seals(8EE9) on the other side of the doors.