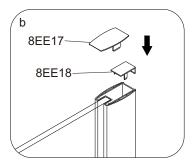

- Drill the holes (Ø 3.2 mm) on vertical profiles into wall profiles.
  Use rubber washers(8EE4c) and screws(8EE4b) to fix them in place. Cover the screws with caps(8EE4a).

- Put top caps(8EE18) on the vertical profiles and top caps (8EE17) on the wall profiles.