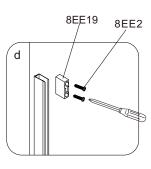

- Put T templet(8EE27) next to the wall profiles on the corner and make sure T templet is right against wall profile on the corner. Mark the holes on the wall accordingly.
- Drill the holes(Ø6mm) according to the marks and insert the wall plugs(8EE1) into the holes.
- Fix the wall seats(8EE19) on the wall with screws(8EE2).