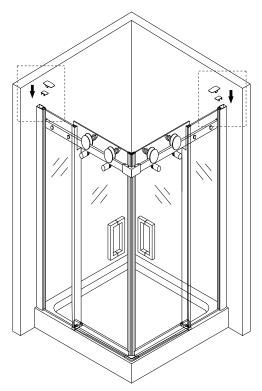

ccentric washer anticlockwise to make the door go down by using the other end of the wrench. Pay attention on the door's movement, stop screwing once the door reach to the right position.
- c. screw up the small hex screw to get the roller locked.



- Mount handles(8EE13) on the sliding doors with hex key (8EE25a).
- Connect the bottom aluminum strips(8EE16) and joint part (8EE24) together.
- Apply silicone glue on the back of the aluminium strips.
- Insert the aluminium strips into bottom brackets(8EE7).















- Drill the holes (Ø 3.2 mm) on vertical profiles into wall profiles.
  Use rubber washers(8EE4c) and screws(8EE4b) to fix them in place. Cover the screws with caps(8EE4a).









- Put top caps(8EE18) on the vertical profiles and top caps (8EE17) on the wall profiles.









#### Cleaning and Maintenance:

Please do not use abrasive or strong cleaning solution on the shower enclosure, such as alcohol, petroleum liquids or any other chemical clearner with acidic contents. Should there be any dirty stains on the shower enclosure, please clean it with a soft lint free cloth and warm soapy water. Please rinse it with clean water afterwards.

After the installation is complete, if there is any noise druing glass door movement, please add a small quantity of lubricant onto the roller wheel, bottom guide and track where applicable.

After installtion is complete and you are still encountering problems with your enclosure, our sales technicians will be happy to assist.

For information and support phone: 0845 470 2427