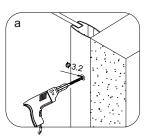

a

- Drill the holes(Ø6mm) according to the marks and insert the wall plugs(8EE1) into the holes.
- Fix the wall profiles (8EE3) on the wall with screws (8EE2).

| 3. | Ø6 | 8EE1 | 8EE2<br>5T4X30<br>4X | 8EE27 | 8EE19<br>x 2 |  |
|----|----|------|----------------------|-------|--------------|--|
|    |    | 4X   | 4X                   | XI    | X Z          |  |