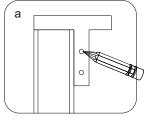

Take a spirit level to make sure the tray is placed horizontally.
Put the wall profiles(8EE3) against the wall and make sure the profiles to be 5mm away from the outside edge. Adjust the profiles to ensure they are vertical by using a spirit level.
Mark the holes on the wall.