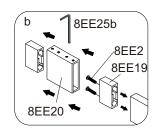

Insert the fixed glass panels(8EE5) into the wall profiles.
There is 25mm of adjustment on each profile, allowing for the positioning of the frame. Adjust the position of vertical profiles and wall profiles to suitable position.
Fix the wall seats(8EE19) on the end of rail profiles(8EE22)

with screws(8EE2). Connect rail profile with wall seats with wall brackets(8EE20) by fasten inner screws. - Join the two rail profiles by connection part(8EE23).

Put the bottom brackets(8EE7) on the bottom of the the fixed panels and mark the holes for the brackets. Drill the holes (Ø 6 mm) according to the marks and insert the wall plugs (8EE1) into the holes. Fix the brackets(8EE7) with screws (8EE2) on the tray. Put the covers(8EE6) on the screws.
Attach the vertical sealers(8EE8) onto the fixing panels.