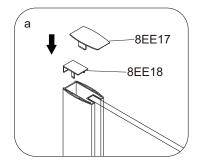

- Drill the holes (Ø 3.2 mm) on vertical profiles into wall profiles.
  Use rubber washers(8EE4c) and screws(8EE4b) to fix them in place. Cover the screws with caps(8EE4a).

- Put top caps(8EE18) on the vertical profiles and top caps (8EE17) on the wall profiles.