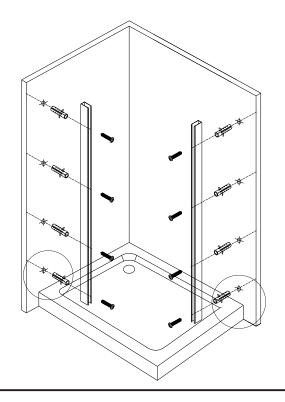

Take a spirit level to make sure the tray is placed horizontally.
Put the wall profiles(8EE3) against the wall and make sure the profiles to be 5mm away from the outside edge. Adjust the profiles to ensure they are vertical by using a spirit level.
Mark the holes on the wall.

a

- Drill the holes(Ø6mm) according to the marks and insert the wall plugs(8EE1) into the holes.
- Fix the wall profiles (8EE3) on the wall with screws (8EE2).

| 3. | Ø6 | 8EE1 | 8EE2<br>5T4X30<br>4X | 8EE27 | 8EE19<br>x 2 |  |
|----|----|------|----------------------|-------|--------------|--|
|    |    | 4X   | 4X                   | XI    | X Z          |  |

- Put T templet(8EE27) next to the wall profiles on the corner and make sure T templet is right against wall profile on the corner. Mark the holes on the wall accordingly.
- Drill the holes(Ø6mm) according to the marks and insert the wall plugs(8EE1) into the holes.
- Fix the wall seats(8EE19) on the wall with screws(8EE2).