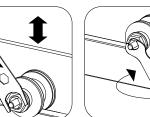

а

Roller adjustment:

- a. screw off the small hex screw by wrench 8EE26.
- b. screw the eccentric washer clockwise to make the door rise or screw the eccentric washer anticlockwise to make the door go down by using the other end of the wrench. Pay attention on the door's movement, stop screwing once the door reach to the right position.
- c. screw up the small hex screw to get the roller locked.