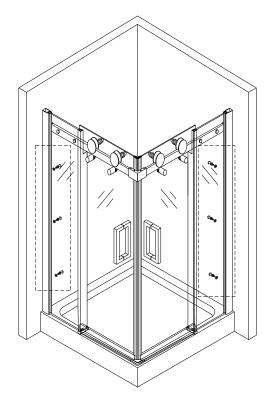

# AQUAGLASS+ FRAMELESS CORNER ENTRY Installtion Instructions

900x900x1900mm

## IMPORTANT

- Check that the tray has been installed to the manufacturer's instructions. Please note - All product is supplied without a tray.
- Opening wall adjustments 900x900mm Corner Entry - adjustment = (875 - 900)x(875 - 900)mm