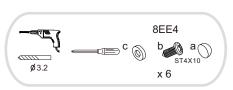

- Drill the holes (Ø 3.2 mm) on vertical profiles into wall profiles.
  Use rubber washers(8EE4c) and screws(8EE4b) to fix them in place. Cover the screws with caps(8EE4a).

- Put top caps(8EE18) on the vertical profiles and top caps (8EE17) on the wall profiles.