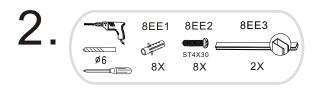

a

- Drill the holes(Ø6mm) according to the marks and insert the wall plugs(8EE1) into the holes.
- Fix the wall profiles (8EE3) on the wall with screws (8EE2).

| 3. | Ø6 | 8EE1 | 8EE2<br>5T4X30<br>4X | 8EE27 | 8EE19<br>x 2 |  |
|----|----|------|----------------------|-------|--------------|--|
|    |    | 4X   | 4X                   | XI    | X Z          |  |