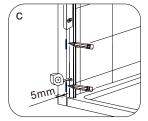

Take a spirit level to make sure the tray is placed horizontally.
Put the wall profiles(8EE3) against the wall and make sure the profiles to be 5mm away from the outside edge. Adjust the profiles to ensure they are vertical by using a spirit level.
Mark the holes on the wall.