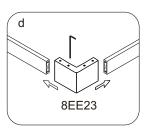

with screws(8EE2). Connect rail profile with wall seats with wall brackets(8EE20) by fasten inner screws. - Join the two rail profiles by connection part(8EE23).

Put the bottom brackets(8EE7) on the bottom of the the fixed panels and mark the holes for the brackets. Drill the holes (Ø 6 mm) according to the marks and insert the wall plugs (8EE1) into the holes. Fix the brackets(8EE7) with screws (8EE2) on the tray. Put the covers(8EE6) on the screws.
Attach the vertical sealers(8EE8) onto the fixing panels.