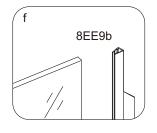

8EE8a

С

1/1

- Assemble rollers(8EE12) on the door panels(8EE10) with tool(8EE26).
- Attach bottom seals(8EE15) on the bottom of the doors.

Attach magnetic seals(8EE14) on the handle side of doors.
 Attach vertical anti-water seals(8EE9) on the other side of the doors.