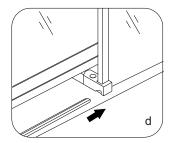

- Mount handles(8EE13) on the sliding doors with hex key (8EE25a).
- Connect the bottom aluminum strips(8EE16) and joint part (8EE24) together.
- Apply silicone glue on the back of the aluminium strips.
- Insert the aluminium strips into bottom brackets(8EE7).