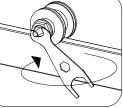

а

Roller adjustment:

- a. screw off the small hex screw by wrench 8EE26.
- b. screw the eccentric washer clockwise to make the door rise or screw the eccentric washer anticlockwise to make the door go down by using the other end of the wrench. Pay attention on the door's movement, stop screwing once the door reach to the right position.
- c. screw up the small hex screw to get the roller locked.