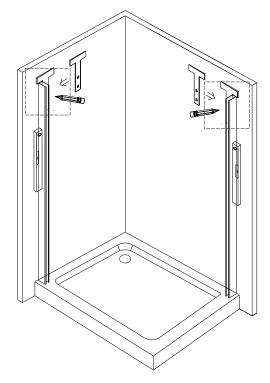

Take a spirit level to make sure the tray is placed horizontally.
Put the wall profiles(8EE3) against the wall and make sure the profiles to be 5mm away from the outside edge. Adjust the profiles to ensure they are vertical by using a spirit level.
Mark the holes on the wall.

a

- Drill the holes(Ø6mm) according to the marks and insert the wall plugs(8EE1) into the holes.
- Fix the wall profiles (8EE3) on the wall with screws (8EE2).

| 3. | Ø6 | 8EE1 | 8EE2<br>5T4X30<br>4X | 8EE27 | 8EE19<br>x 2 |  |
|----|----|------|----------------------|-------|--------------|--|
|    |    | 4X   | 4X                   | XI    | X Z          |  |

- Put T templet(8EE27) next to the wall profiles on the corner and make sure T templet is right against wall profile on the corner. Mark the holes on the wall accordingly.
- Drill the holes(Ø6mm) according to the marks and insert the wall plugs(8EE1) into the holes.
- Fix the wall seats(8EE19) on the wall with screws(8EE2).