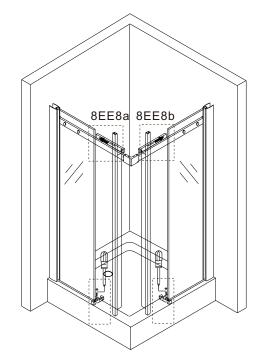

with screws(8EE2). Connect rail profile with wall seats with wall brackets(8EE20) by fasten inner screws. - Join the two rail profiles by connection part(8EE23).

Put the bottom brackets(8EE7) on the bottom of the the fixed panels and mark the holes for the brackets. Drill the holes (Ø 6 mm) according to the marks and insert the wall plugs (8EE1) into the holes. Fix the brackets(8EE7) with screws (8EE2) on the tray. Put the covers(8EE6) on the screws.
Attach the vertical sealers(8EE8) onto the fixing panels.