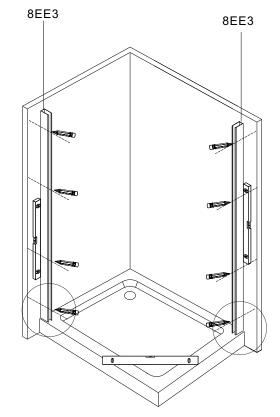

Take a spirit level to make sure the tray is placed horizontally.
Put the wall profiles(8EE3) against the wall and make sure the profiles to be 5mm away from the outside edge. Adjust the profiles to ensure they are vertical by using a spirit level.
Mark the holes on the wall.

a

- Drill the holes(Ø6mm) according to the marks and insert the wall plugs(8EE1) into the holes.
- Fix the wall profiles (8EE3) on the wall with screws (8EE2).

| 3. | Ø6 | 8EE1 | 8EE2<br>5T4X30<br>4X | 8EE27 | 8EE19<br>x 2 |  |
|----|----|------|----------------------|-------|--------------|--|
|    |    | 4X   | 4X                   | XI    | X Z          |  |