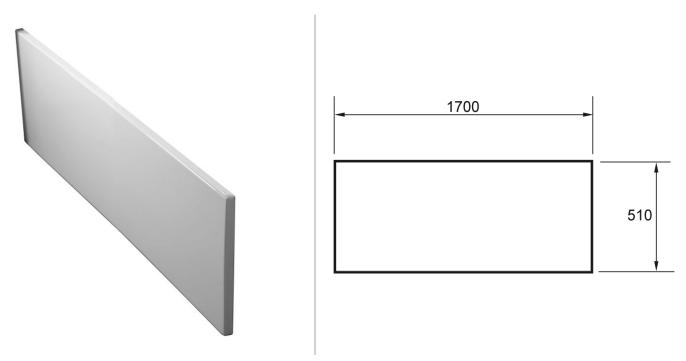

## 1700MM REINFORCED SIDE PANEL

Category: baths
Guarantee: 25 year
Type: bath panels

Weight: 7.00

Code: Range: Volume: EAN:

PB1700SP bloque/wave

0.04

5060516860241

Dimensions are in millimetres except thread sizes which are BSP imperial.