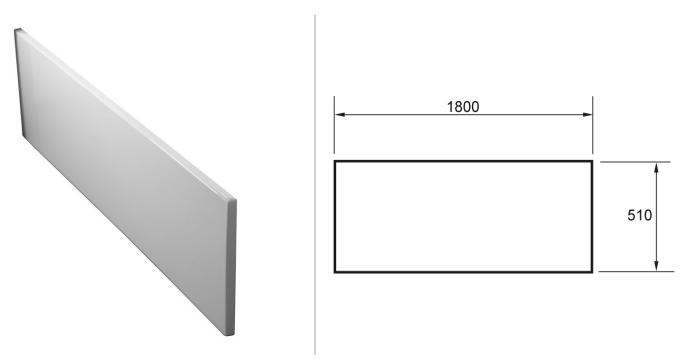

## 1800MM REINFORCED SIDE PANEL

Category: baths
Guarantee: 25 year
Type: bath panels

Weight: 7.50

Code: Range: Volume: EAN:

PB1800SP BLOQUE/WAVE

0.04

5060516860258

Dimensions are in millimetres except thread sizes which are BSP imperial.