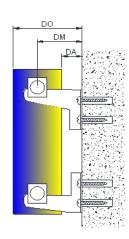

| NAMES           | Α    | В    | С    | TUBE QTY | DA | DM | DO | Н    | L    |
|-----------------|------|------|------|----------|----|----|----|------|------|
| CASINA (SINGLE) | 600  | 470  | 545  | 5        | 25 | 34 | 65 | 480  | 247  |
| CASINA (SINGLE) | 600  | 660  | 545  | 7        | 25 | 34 | 65 | 480  | 247  |
| CASINA (SINGLE) | 600  | 850  | 545  | 9        | 25 | 34 | 65 | 480  | 437  |
| CASINA (SINGLE) | 600  | 1040 | 545  | 11       | 25 | 34 | 65 | 480  | 627  |
| CASINA (SINGLE) | 600  | 1230 | 545  | 13       | 25 | 34 | 65 | 480  | 817  |
| CASINA (SINGLE) | 600  | 1420 | 545  | 15       | 25 | 34 | 65 | 480  | 1007 |
| CASINA (SINGLE) | 1800 | 280  | 1745 | 3        | 25 | 34 | 65 | 1680 | 57   |
| CASINA (SINGLE) | 1800 | 375  | 1745 | 4        | 25 | 34 | 65 | 1680 | 152  |
| CASINA (SINGLE) | 1800 | 470  | 1745 | 5        | 25 | 34 | 65 | 1680 | 247  |
| CASINA (SINGLE) | 1800 | 565  | 1745 | 6        | 25 | 34 | 65 | 1680 | 342  |
| CASINA (DOUBLE) | 600  | 470  | 545  | 5        | 25 | 55 | 86 | 480  | 247  |
| CASINA (DOUBLE) | 600  | 660  | 545  | 7        | 25 | 55 | 86 | 480  | 247  |
| CASINA (DOUBLE) | 600  | 850  | 545  | 9        | 25 | 55 | 86 | 480  | 437  |
| CASINA (DOUBLE) | 600  | 1040 | 545  | 11       | 25 | 55 | 86 | 480  | 627  |
| CASINA (DOUBLE) | 600  | 1230 | 545  | 13       | 25 | 55 | 86 | 480  | 817  |
| CASINA (DOUBLE) | 600  | 1420 | 545  | 15       | 25 | 55 | 86 | 480  | 1007 |
| CASINA (DOUBLE) | 1800 | 280  | 1745 | 3        | 25 | 55 | 86 | 1680 | 57   |
| CASINA (DOUBLE) | 1800 | 375  | 1745 | 4        | 25 | 55 | 86 | 1680 | 152  |
| CASINA (DOUBLE) | 1800 | 470  | 1745 | 5        | 25 | 55 | 86 | 1680 | 247  |
| CASINA (DOUBLE) | 1800 | 565  | 1745 | 6        | 25 | 55 | 86 | 1680 | 342  |