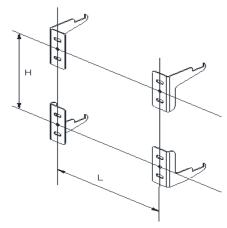

| NAMES           | Α    | В    | С    | TUBE QTY | DA | DM | DO | Н    | L    |
|-----------------|------|------|------|----------|----|----|----|------|------|
| CASINA (SINGLE) | 600  | 470  | 545  | 5        | 25 | 34 | 65 | 480  | 247  |
| CASINA (SINGLE) | 600  | 660  | 545  | 7        | 25 | 34 | 65 | 480  | 247  |
| CASINA (SINGLE) | 600  | 850  | 545  | 9        | 25 | 34 | 65 | 480  | 437  |
| CASINA (SINGLE) | 600  | 1040 | 545  | 11       | 25 | 34 | 65 | 480  | 627  |
| CASINA (SINGLE) | 600  | 1230 | 545  | 13       | 25 | 34 | 65 | 480  | 817  |
| CASINA (SINGLE) | 600  | 1420 | 545  | 15       | 25 | 34 | 65 | 480  | 1007 |
| CASINA (SINGLE) | 1800 | 280  | 1745 | 3        | 25 | 34 | 65 | 1680 | 57   |
| CASINA (SINGLE) | 1800 | 375  | 1745 | 4        | 25 | 34 | 65 | 1680 | 152  |
| CASINA (SINGLE) | 1800 | 470  | 1745 | 5        | 25 | 34 | 65 | 1680 | 247  |
| CASINA (SINGLE) | 1800 | 565  | 1745 | 6        | 25 | 34 | 65 | 1680 | 342  |
| CASINA (DOUBLE) | 600  | 470  | 545  | 5        | 25 | 55 | 86 | 480  | 247  |
| CASINA (DOUBLE) | 600  | 660  | 545  | 7        | 25 | 55 | 86 | 480  | 247  |
| CASINA (DOUBLE) | 600  | 850  | 545  | 9        | 25 | 55 | 86 | 480  | 437  |
| CASINA (DOUBLE) | 600  | 1040 | 545  | 11       | 25 | 55 | 86 | 480  | 627  |
| CASINA (DOUBLE) | 600  | 1230 | 545  | 13       | 25 | 55 | 86 | 480  | 817  |
| CASINA (DOUBLE) | 600  | 1420 | 545  | 15       | 25 | 55 | 86 | 480  | 1007 |
| CASINA (DOUBLE) | 1800 | 280  | 1745 | 3        | 25 | 55 | 86 | 1680 | 57   |
| CASINA (DOUBLE) | 1800 | 375  | 1745 | 4        | 25 | 55 | 86 | 1680 | 152  |
| CASINA (DOUBLE) | 1800 | 470  | 1745 | 5        | 25 | 55 | 86 | 1680 | 247  |
| CASINA (DOUBLE) | 1800 | 565  | 1745 | 6        | 25 | 55 | 86 | 1680 | 342  |