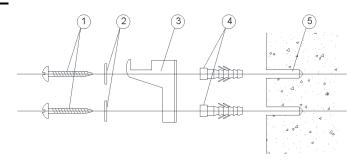

## CASINA (SINGLE/DOUBLE) INSTALLATION GUIDE This product must be fitted only by a fully qualified installer. DESCRIPTION DESCRIPTION **ILLUSTRATION** В Fixing choose the appropriate fixing for the wall material if required PTFE tape Electric drill Masonry drill bit approplate to the fixings Adjustable spanner Radiator valve hex key RADIATOR x 1 Flat head and philips head screw drivers TOP - LEFT CLIPS x 1 TOP - RIGHT CLIPS x 1 1 lock shield valve and 1 gate or thermostatic valve **BOTTOM - RIGHT CLIPS x 1 BOTTOM - LEFT CLIPS x 1** Spirit level FIXING SCREWS x 4 Measuring tape

| 1- | SCREWS           |  |  |  |  |  |
|----|------------------|--|--|--|--|--|
| 2- | WASHERS          |  |  |  |  |  |
| 3- | CLIPS (BRACKETS) |  |  |  |  |  |
| 4- | WALL ANCHORS     |  |  |  |  |  |
| 5- | WALL             |  |  |  |  |  |