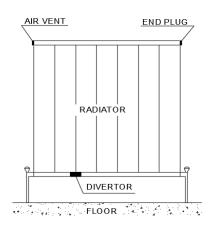

## CASINA (SINGLE/DOUBLE) INSTALLATION GUIDE This product must be fitted only by a fully qualified installer. DESCRIPTION DESCRIPTION **ILLUSTRATION** В Fixing choose the appropriate fixing for the wall material if required PTFE tape Electric drill Masonry drill bit approplate to the fixings Adjustable spanner Radiator valve hex key RADIATOR x 1 Flat head and philips head screw drivers TOP - LEFT CLIPS x 1 TOP - RIGHT CLIPS x 1 1 lock shield valve and 1 gate or thermostatic valve **BOTTOM - RIGHT CLIPS x 1 BOTTOM - LEFT CLIPS x 1** Spirit level FIXING SCREWS x 4 Measuring tape