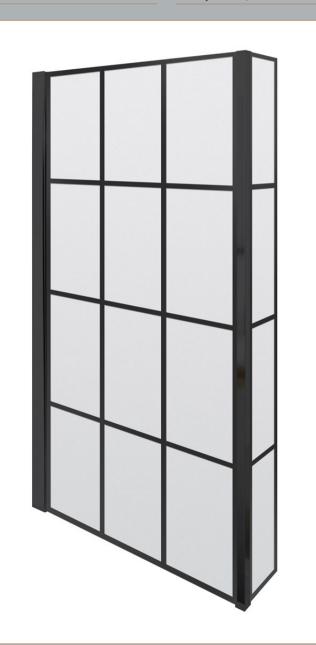

## ENCLOSURES

Sales Code: NSBS7BF

**Description:** Sq Framed Shower Screen Fixed Return (6)

| Product Dimensions       |                               |
|--------------------------|-------------------------------|
| Height (mm):             | 1430                          |
| Width (mm):              | 808                           |
| Depth (mm):              | 150                           |
| Nett Weight (kg):        | 18.7                          |
| Packaging Dimensions     |                               |
| Height (mm):             | 55                            |
| Width (mm):              | 840                           |
| Length (mm):             | 1460                          |
| Gross Weight (kg):       | 18.7                          |
| Packaging Data           |                               |
| Box Colour:              | Brown Cardboard Box - Printed |
| Box Qty:                 |                               |
| Label Size:              | х                             |
| Label Colour:            | Not Applicable                |
| Label Qty:               |                               |
| Outer Box Dimensions (If | f Applicable)                 |
| Height (mm):             | ** /                          |
| Width (mm):              |                               |
| Depth (mm):              |                               |
| Length (mm):             |                               |
| Gross Weight (kg):       |                               |
| Barcode:                 | 5056211897811                 |
| Product Details          |                               |
| Country of Origin:       | China                         |
| Fitting Instruction:     | No                            |
| CE Approval:             | No                            |
| Profile Material:        | Aluminium                     |
| Profile Finish:          | Matt Black                    |
| Adjustments (mm):        | 780 - 795mm                   |
| Entry Width (mm):        |                               |
| Swing In Dim (mm):       | 777mm                         |
| Swing Out Dim (mm):      | 777mm                         |
| Radius (mm):             | Not Applicable                |
| Glass Thickness (mm):    | 6                             |
| Easy Fit:                | Not Applicable                |
| Easy Clean:              | No                            |
| Handle Style:            | Not Applicable                |
| Handle Material:         | Not Applicable                |
| Enclosure Design:        | Not Applicable                |
| Wheel Type:              | Not Applicable                |
| Support Bar Included:    | Support Bar Not Included      |
| Extras:                  | None                          |