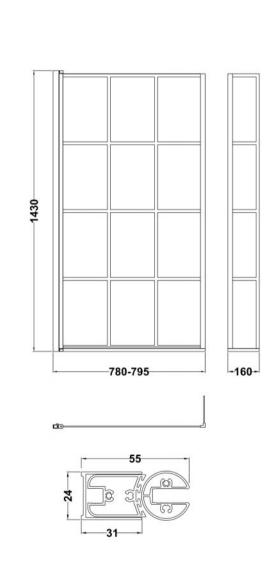

## ENCLOSURES

Sales Code: NSBS7BF

**Description:** Sq Framed Shower Screen Fixed Return (6)

| Product Dimensions       |                               |
|--------------------------|-------------------------------|
| Height (mm):             | 1430                          |
| Width (mm):              | 808                           |
| Depth (mm):              | 150                           |
| Nett Weight (kg):        | 18.7                          |
| Packaging Dimensions     |                               |
| Height (mm):             | 55                            |
| Width (mm):              | 840                           |
| Length (mm):             | 1460                          |
| Gross Weight (kg):       | 18.7                          |
| Packaging Data           |                               |
| Box Colour:              | Brown Cardboard Box - Printed |
| Box Qty:                 |                               |
| Label Size:              | х                             |
| Label Colour:            | Not Applicable                |
| Label Qty:               |                               |
| Outer Box Dimensions (If | f Applicable)                 |
| Height (mm):             | ** /                          |
| Width (mm):              |                               |
| Depth (mm):              |                               |
| Length (mm):             |                               |
| Gross Weight (kg):       |                               |
| Barcode:                 | 5056211897811                 |
| Product Details          |                               |
| Country of Origin:       | China                         |
| Fitting Instruction:     | No                            |
| CE Approval:             | No                            |
| Profile Material:        | Aluminium                     |
| Profile Finish:          | Matt Black                    |
| Adjustments (mm):        | 780 - 795mm                   |
| Entry Width (mm):        |                               |
| Swing In Dim (mm):       | 777mm                         |
| Swing Out Dim (mm):      | 777mm                         |
| Radius (mm):             | Not Applicable                |
| Glass Thickness (mm):    | 6                             |
| Easy Fit:                | Not Applicable                |
| Easy Clean:              | No                            |
| Handle Style:            | Not Applicable                |
| Handle Material:         | Not Applicable                |
| Enclosure Design:        | Not Applicable                |
| Wheel Type:              | Not Applicable                |
| Support Bar Included:    | Support Bar Not Included      |
| Extras:                  | None                          |