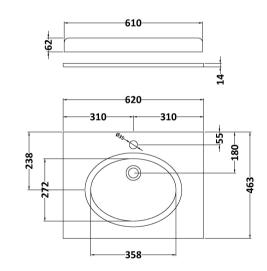

## TECHNICAL DATA SHEET

ROXOR

Sales Code: LOM221

**Description:** 600 Single Bowl Marble Top 1Th

| Product Dime        | isions                                                                                |  |  |
|---------------------|---------------------------------------------------------------------------------------|--|--|
| Height (mm):        | 268                                                                                   |  |  |
| Width (mm):         | 620                                                                                   |  |  |
| Depth (mm):         | 463                                                                                   |  |  |
| Nett Weight (kg):   | 13.5                                                                                  |  |  |
| Packaging Din       | nensions                                                                              |  |  |
| Height (mm):        | 310                                                                                   |  |  |
| Width (mm):         | 700                                                                                   |  |  |
| Depth (mm):         | 550                                                                                   |  |  |
| Gross Weight (kg    | i): 14                                                                                |  |  |
| Packaging Dat       | a                                                                                     |  |  |
| Box Colour:         | White Cardboard Box                                                                   |  |  |
| Box Qty:            | 1                                                                                     |  |  |
| Label Size:         | 100 x 50                                                                              |  |  |
| Label Colour:       | White Label                                                                           |  |  |
| Label Qty:          | 2                                                                                     |  |  |
| Outer Box Din       | nensions (If Applicable)                                                              |  |  |
| Height (mm):        |                                                                                       |  |  |
| Width (mm):         |                                                                                       |  |  |
| Depth (mm):         |                                                                                       |  |  |
| Gross Weight (kg    | ):                                                                                    |  |  |
| Barcode:            | 5056211818960                                                                         |  |  |
| Product Detail      | S                                                                                     |  |  |
| Country of Origin   |                                                                                       |  |  |
| Fitting Instruction |                                                                                       |  |  |
| Certification:      | CE: N/A WRAS: N/A WRAS No: N/A                                                        |  |  |
| Product Material:   | Vitreous China, Natural Marble                                                        |  |  |
| Fixing Supplied:    | No                                                                                    |  |  |
| Pans/Bidets:        | Trap Style: Not Applicable Includes Seat: Not Applicable                              |  |  |
| i uns practs.       | The style. Hot predste mendes bear. Hot ppredste                                      |  |  |
| Seats:              | Seat Type: Not Applicable Material: Not Applicable                                    |  |  |
|                     | Function: Not Applicable Hinge Type: Not Applicable                                   |  |  |
|                     | Hinge Material: Not Applicable                                                        |  |  |
|                     |                                                                                       |  |  |
| Cisterns:           | Operating Type: Not Applicable Fittings: Not Applicable                               |  |  |
| Cisterns:           | Operating Type: Not Applicable Fittings: Not Applicable<br>Lever Type: Not Applicable |  |  |
|                     | Lever Type: Not Applicable                                                            |  |  |
| Basins:             | Tap Hole: One Taphole Chain Stay Hole: No                                             |  |  |
|                     | Template: Not Applicable Waste Type Reg: Slotted                                      |  |  |
|                     | Overflow Inc: Yes Overflow Cover: Yes                                                 |  |  |
|                     | Overnow net. res Overnow Cover: res                                                   |  |  |