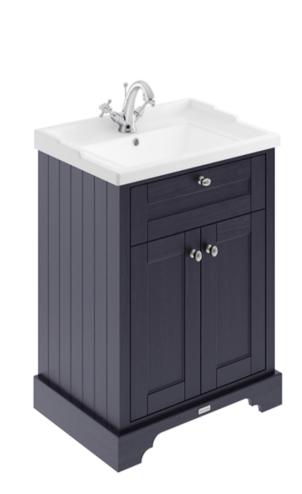

## TECHNICAL DATA SHEET





**Description:** 600 2-Door Unit & Marble Top 1Th



## Packaging Details

Barcode: 5056211819479

## TECHNICAL DATA SHEET

ROXOR







| Product Dimensions       |                              |
|--------------------------|------------------------------|
| Height (mm):             | 810                          |
| Width (mm):              | 621                          |
| Depth (mm):              | 471                          |
| Nett Weight (kg):        | 29.5                         |
| Packaging Dimensions     |                              |
| Height (mm):             | 840                          |
| Width (mm):              | 651                          |
| Depth (mm):              | 511                          |
| Gross Weight (kg):       | 30                           |
| Packaging Data           |                              |
| Box Colour:              | Brown Cardboard Box          |
| Box Oty: