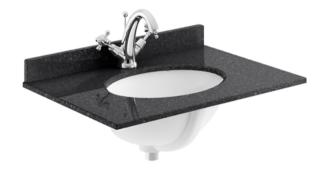

## TECHNICAL DATA SHEET

ROXOR

Sales Code: LOM221

**Description:** 600 Single Bowl Marble Top 1Th

| Product Dime        | isions                                                                                |  |  |
|---------------------|---------------------------------------------------------------------------------------|--|--|
| Height (mm):        | 268                                                                                   |  |  |
| Width (mm):         | 620                                                                                   |  |  |
| Depth (mm):         | 463                                                                                   |  |  |
| Nett Weight (kg):   | 13.5                                                                                  |  |  |
| Packaging Din       | nensions                                                                              |  |  |
| Height (mm):        | 310                                                                                   |  |  |
| Width (mm):         | 700                                                                                   |  |  |
| Depth (mm):         | 550                                                                                   |  |  |
| Gross Weight (kg    | i): 14                                                                                |  |  |
| Packaging Dat       | a                                                                                     |  |  |
| Box Colour:         | White Cardboard Box                                                                   |  |  |
| Box Qty:            | 1                                                                                     |  |  |
| Label Size:         | 100 x 50                                                                              |  |  |
| Label Colour:       | White Label                                                                           |  |  |
| Label Qty:          | 2                                                                                     |  |  |
| Outer Box Din       | nensions (If Applicable)                                                              |  |  |
| Height (mm):        |                                                                                       |  |  |
| Width (mm):         |                                                                                       |  |  |
| Depth (mm):         |                                                                                       |  |  |
| Gross Weight (kg    | ):                                                                                    |  |  |
| Barcode:            | 5056211818960                                                                         |  |  |
| Product Detail      | S                                                                                     |  |  |
| Country of Origin   |                                                                                       |  |  |
| Fitting Instruction |                                                                                       |  |  |
| Certification:      | CE: N/A WRAS: N/A WRAS No: N/A                                                        |  |  |
| Product Material:   | Vitreous China, Natural Marble                                                        |  |  |
| Fixing Supplied:    | No                                                                                    |  |  |
| Pans/Bidets:        | Trap Style: Not Applicable Includes Seat: Not Applicable                              |  |  |
| i uns practs.       | The style. Hot predste mendes bear. Hot ppredste                                      |  |  |
| Seats:              | Seat Type: Not Applicable Material: Not Applicable                                    |  |  |
|                     | Function: Not Applicable Hinge Type: Not Applicable                                   |  |  |
|                     | Hinge Material: Not Applicable                                                        |  |  |
|                     |                                                                                       |  |  |
| Cisterns:           | Operating Type: Not Applicable Fittings: Not Applicable                               |  |  |
| Cisterns:           | Operating Type: Not Applicable Fittings: Not Applicable<br>Lever Type: Not Applicable |  |  |
|                     | Lever Type: Not Applicable                                                            |  |  |
| Basins:             | Tap Hole: One Taphole Chain Stay Hole: No                                             |  |  |
|                     | Template: Not Applicable Waste Type Reg: Slotted                                      |  |  |
|                     | Overflow Inc: Yes Overflow Cover: Yes                                                 |  |  |
|                     | Overnow net. res Overnow Cover: res                                                   |  |  |