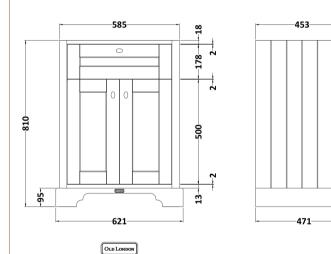

## TECHNICAL DATA SHEET

ROXOR

| Product Dimensions       |                              |
|--------------------------|------------------------------|
| Height (mm):             | 810                          |
| Width (mm):              | 621                          |
| Depth (mm):              | 471                          |
| Nett Weight (kg):        | 29.5                         |
| Packaging Dimensions     |                              |
| Height (mm):             | 840                          |
| Width (mm):              | 651                          |
| Depth (mm):              | 511                          |
| Gross Weight (kg):       | 30                           |
| Packaging Data           |                              |
| Box Colour:              | Brown Cardboard Box          |
| Box Oty:                 | 1                            |
| Label Size:              | 150 x 100                    |
| Label Colour:            | White Label                  |
| Label Qty:               | 2                            |
| Outer Box Dimensions (If | Applicable)                  |
| Height (mm):             | ** /                         |
| Width (mm):              |                              |
| Depth (mm):              |                              |
| Gross Weight (kg):       |                              |
| Barcode:                 | 5056211818007                |
| Product Details          |                              |
| Country of Origin:       | Ireland                      |
| Fitting Instruction:     | No                           |
| CE Certification:        |                              |
| FSC Certified Materials: | Yes                          |
| Colour:                  | Twilight Blue                |
| Construction Method:     | Cam & Wood Dowel             |
| Construction Type:       | Rigid                        |
| Cabinet Finish:          | Mdf Vinyl Textured Woodgrain |
| Fascia Finish:           | Mdf Vinyl Textured Woodgrain |
| Cabinet Thickness (mm):  | 18                           |
| Fascia Thickness (mm):   | 18                           |
| Drawer Included:         | No                           |
| Drawer Type:             | Not Applicable               |
| No of Shelves:           | 1                            |
| Hinge Type:              | 95 Degree Inset Clip-On S/C  |
| Hinge Included:          | Yes                          |
| Adjustable Legs:         | Not Applicable               |
| Fixings Included:        | Not Required                 |
| Handle Style:            | Traditional                  |
| Waste Shroud:            | No                           |
| Handle Included:         | Yes                          |
| Handle Type:             | Knob                         |
|                          |                              |