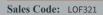

## TECHNICAL DATA SHEET





**Description:** 600 2-Door Unit & Marble Top 1Th



## Packaging Details

Barcode: 5056211819479

## TECHNICAL DATA SHEET

ROXOR







| Product Dimensions       |                              |
|--------------------------|------------------------------|
| Height (mm):             | 810                          |
| Width (mm):              | 621                          |
| Depth (mm):              | 471                          |
| Nett Weight (kg):        | 29.5                         |
| Packaging Dimensions     |                              |
| Height (mm):             | 840                          |
| Width (mm):              | 651                          |
| Depth (mm):              | 511                          |
| Gross Weight (kg):       | 30                           |
|