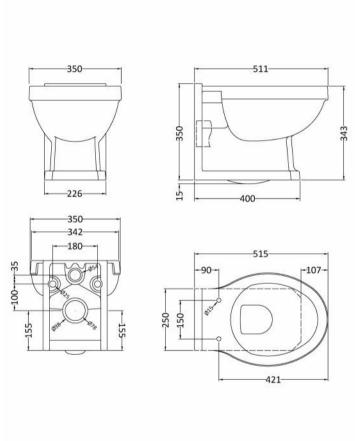

Sales Code: NCS840 Description: Carlton Wall Hung Pan

| <b>Product Dime</b>  | nsions                                                      |
|----------------------|-------------------------------------------------------------|
| Height (mm):         | 360                                                         |
| Width (mm):          | 352                                                         |
| Depth (mm):          | 518                                                         |
| Nett Weight (kg)     | : 21                                                        |
| <b>Packaging Dir</b> | mensions                                                    |
| Height (mm):         | 375                                                         |
| Width (mm):          | 360                                                         |
| Depth (mm):          | 525                                                         |
| Gross Weight (kg     | g): 21.5                                                    |
| <b>Packaging Dat</b> | ta                                                          |
| Box Colour:          | Brown Cardboard Box - Printed                               |
| Box Qty:             | 1                                                           |
| Label Size:          | X                                                           |
| Label Colour:        | Not Applicable                                              |
| Label Qty:           |                                                             |
| Outer Box Dir        | mensions (If Applicable)                                    |
| Height (mm):         |                                                             |
| Width (mm):          |                                                             |
| Depth (mm):          |                                                             |
| Gross Weight (kg     |                                                             |
| Barcode:             | 5056462648170                                               |
| Product Detai        |                                                             |
| Country of Origin    |                                                             |
| Fitting Instruction  |                                                             |
| Certification:       | CE: WRAS: N/A WRAS No: N/A                                  |
| Product Material:    | Vitreous China                                              |
| Fixing Supplied:     | No                                                          |
| Pans/Bidets:         | Trap Style: P Trap Includes Seat: No                        |
| Seats:               | Seat Type: N/A Material: Not Applicable                     |
|                      | Function: Not Applicable Hinge Type: Not Applicable         |
|                      | Hinge Material: Not Applicable                              |
| Cisterns:            | Operating Type: Not Applicable Fittings: Not Applicable     |
| Cisterns.            | Lever Type: N/A                                             |
|                      | zeret type. N/N                                             |
| Basins:              | Tap Hole: Not Applicable Chain Stay Hole: Not Applicable    |
|                      | Template: Not Applicable Waste Type Req: Not Applicable     |
|                      | Overflow Inc: Not Applicable Overflow Cover: Not Applicable |
|                      | Inner Bowl Depth (mm): N/A                                  |