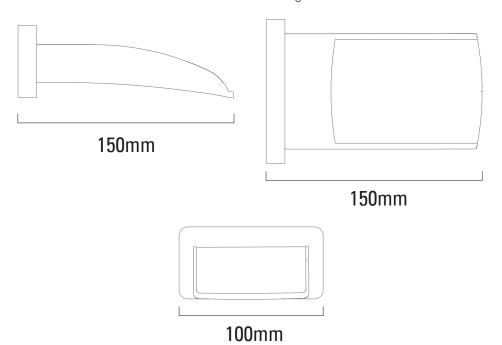

## Dimensions - T171402

Diagrams not to scale. All dimensions in mm (tolerance of +/-5mm)

\*Dimensions are subject to change, customers are advised to measure actual product before commencing installation.