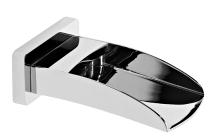

## ROPER RHODES®

Sign Wall Mounted Spout - T171402

| No. | Description             | Code    | Fixings Included |
|-----|-------------------------|---------|------------------|
| 1   | Sign Wall Mounted Spout | T171402 | YES              |