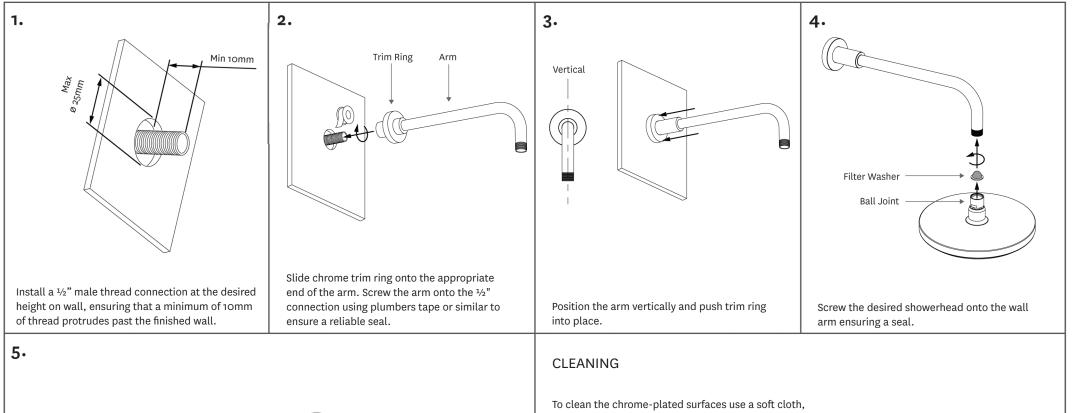

SHOWER ARM** INSTALLATION GUIDE

## **TECHNICAL SPECIFICATIONS:**

### **Operating Pressure:**

Min: 35kPa/0.35bar Max: 1000kPa/10bar\* Opt: 100kPa/1bar - 500kPa/5bar

#### **Operating Temperature:** Hot: Max 80°C\*

Cold: Min 5°C

## Inlet Connections:

All ½" BSP

\*Regional specific regulations apply. Please refer to your warranty statement at www.methven.com



(Head not supplied)

METHVEN



Methven warrants this product against manufacturing defects and that it is suitable for use under the general operating conditions specified in this instruction sheet. However, regional regulations apply and may affect your warrant. Please refer to **www.methven.com** or call customer service for full details.

New Zealand 0800 804 222 Australia 1300 638 483 United Kingdom 0800 195 1602

INST259





Tilt and rotate the shower head to the desired position.

To clean the chrome-plated surfaces use a soft cloth, soap and warm water. Never use cleaning agents that contain a corrosive acid or a scouring additive.