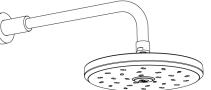

New Zealand 0800 804 222 Australia 1300 638 483 United Kingdom 0800 195 1602

INST259

Tilt and rotate the shower head to the desired position.

To clean the chrome-plated surfaces use a soft cloth, soap and warm water. Never use cleaning agents that contain a corrosive acid or a scouring additive.