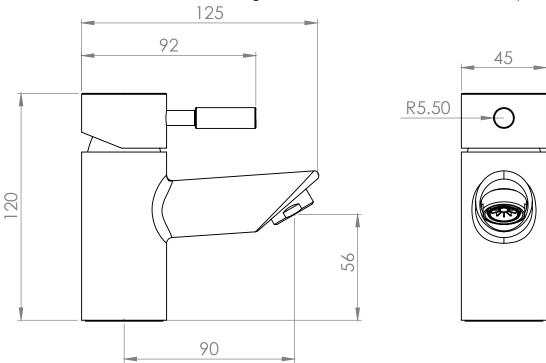

### Dimensions - TKN62

Diagrams not to scale. All dimensions in mm (tolerance of +/-5mm)

\*Dimensions are subject to change, customers are advised to measure actual product before commencing installation.