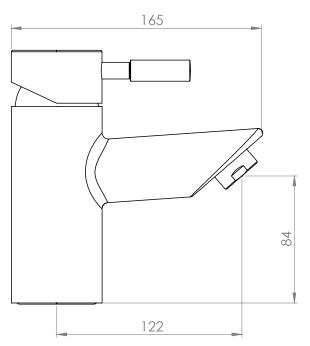

Dimensions - TKN12

Diagrams not to scale. All dimensions in mm (tolerance of +/-5mm)

\*Dimensions are subject to change, customers are advised to measure actual product before commencing installation.