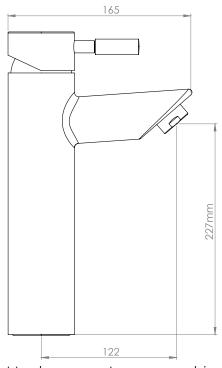

### Dimensions - TKN52

Diagrams not to scale. All dimensions in mm (tolerance of +/-5mm)

\*Dimensions are subject to change, customers are advised to measure actual product before commencing installation.