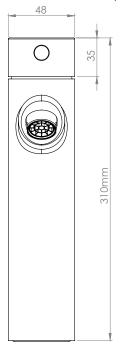

#### **FAQs**

What is the size of the tap tail connection? The tap tails have a standard 1/2" BSP fixing.

What bore is the tap tail? The tails have a 10mm internal bore.

What length are the tap tails? The tails are 300mm in length.

Does the tap come fitted with an aerator? Yes.