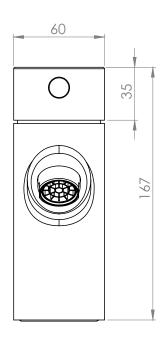

Dimensions - TKN12

Diagrams not to scale. All dimensions in mm (tolerance of +/-5mm)

\*Dimensions are subject to change, customers are advised to measure actual product before commencing installation.