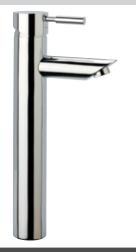

## **Technical Data Sheet**

Kinetic Tall Basin Mixer - TKN52

| No. | Description              | Code  | Fixings Included |
|-----|--------------------------|-------|------------------|
| 1   | Kinetic Tall Basin Mixer | TKN52 | YES              |