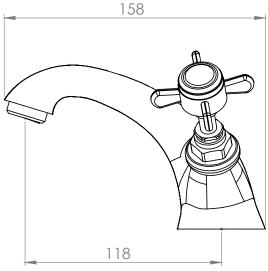

Dimensions - TVA10

Diagrams not to scale. All dimensions in mm (tolerance of +/-5mm)

\*Dimensions are subject to change, customers are advised to measure actual product before commencing installation.