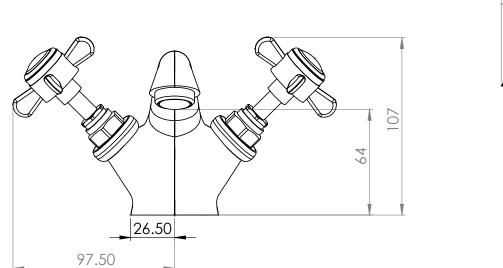

Dimensions - TVA10

Diagrams not to scale. All dimensions in mm (tolerance of +/-5mm)

\*Dimensions are subject to change, customers are advised to measure actual product before commencing installation.