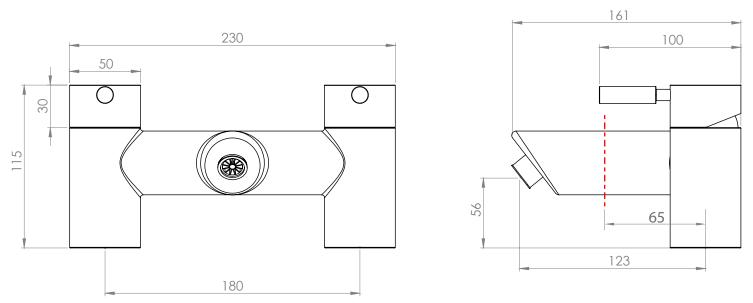

Dimensions - TKN42

Diagrams not to scale. All dimensions in mm (tolerance of +/-5mm)

SHOWER HOSE AND DIVERTER POSITIONED 65MM FROM PIPE CENTRES, SHOWN IN RED ON DIAGRAM.

\*Dimensions are subject to change, customers are advised to measure actual product before commencing installation.