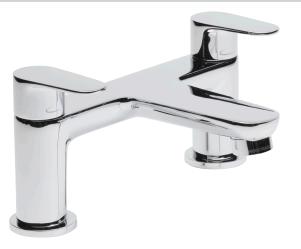

## Technical Data Sheet

Zero Bath Filler - TZE32

| No. | Description      | Code  | Fixings Included |
|-----|------------------|-------|------------------|
| 1   | Zero Bath Filler | TZE32 | YES              |