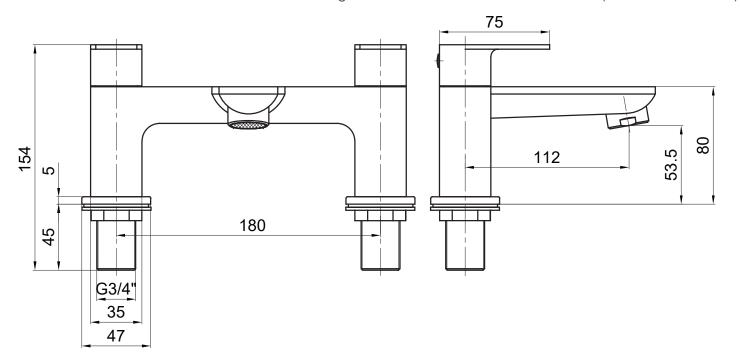

## Dimensions

Diagrams not to scale. All dimensions in mm (tolerance of +/-5mm)

\*Dimensions are subject to change, customers are advised to measure actual product before commencing installation.