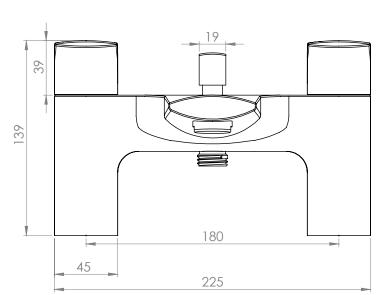

**Dimensions - TSE42** 

## Diagrams not to scale. All dimensions in mm (tolerance of +/-5mm)

\*Dimensions are subject to change, customers are advised to measure actual product before commencing installation.