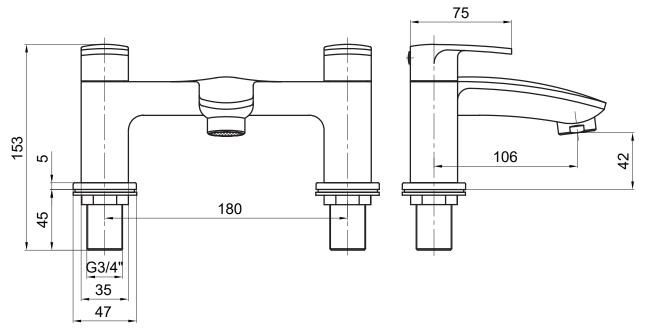

## Dimensions

Diagrams not to scale. All dimensions in mm (tolerance of +/-5mm)

\*Dimensions are subject to change, customers are advised to measure actual product before commencing installation.