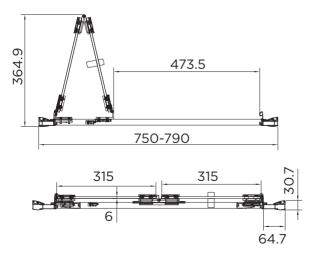

## specification venturi 6 BIFOLD DOOR

| RANGE                      | VENTURI 6       |
|----------------------------|-----------------|
| PRODUCT                    | BIFOLD DOOR     |
| CODE                       | AQ9372S         |
| SIZE                       | 800             |
| PROFILE COLOUR             | SILVER          |
| GLASS THICKNESS            | 6mm             |
| GLASS FINISH               | CLEAR           |
| GLASS TREATMENT            | CLEAN & CLEAR™  |
| HEIGHT                     | 1900            |
| ADJUSTMENT IN RECESS       | 750-790         |
| ADJUSTMENT WITH SIDE PANEL | 757-797         |
| OPTIONAL SIDE PANEL        | YES             |
| APERTURE                   | 473             |
| GUARANTEE                  | LIFETIME        |
| GLASS BS EN                | EN12150-1T      |
| CE                         | YES/EN14428     |
| PROFILE MATERIAL           | ALUMINUM/6463#  |
| HANDLE MATERIAL            | STAINLESS STEEL |
| ROLLER MATERIAL            | STAINLESS STEEL |
| QUICK RELEASE ROLLERS      | NO              |
| FIXED PANEL SIZE           | 315             |
| MOVING PANEL SIZE          | 315             |
| PRODUCT HAND               | UNIVERSAL       |
| PRODUCT WEIGHT             | 27KG            |
| PACKAGED DIMENSIONS        | 1920x792x84     |
| BARCODE                    | 5031978044685   |