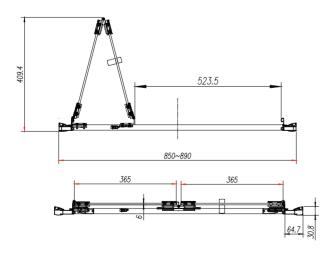

## specification venturi 6 bifold door

| RANGE                      | VENTURI 6       |
|----------------------------|-----------------|
| PRODUCT                    | BIFOLD DOOR     |
| CODE                       | AQ9373S         |
| SIZE                       | 900             |
| PROFILE COLOUR             | SILVER          |
| GLASS THICKNESS            | 6mm             |
| GLASS FINISH               | CLEAR           |
| GLASS TREATMENT            | CLEAN & CLEAR™  |
| HEIGHT                     | 1900            |
| ADJUSTMENT IN RECESS       | 850-890         |
| ADJUSTMENT WITH SIDE PANEL | 857-897         |
| OPTIONAL SIDE PANEL        | YES             |
| APERTURE                   | 523             |
| GUARANTEE                  | LIFETIME        |
| GLASS BS EN                | EN12150-1T      |
| CE                         | YES/EN14428     |
| PROFILE MATERIAL           | ALUMINUM/6463#  |
| HANDLE MATERIAL            | STAINLESS STEEL |
| ROLLE MATERIAL             | STAINLESS STEEL |
| QUICK RELEASE ROLLERS      | NO              |
| FIXED PANEL SIZE           | 365             |
| MOVING PANEL SIZE          | 365             |
| PRODUCT HAND               | UNIVERSAL       |
| PRODUCT WEIGHT             | 30.5KG          |
| PACKAGED DIMENSIONS        | 1920x892x84     |
| BARCODE                    | 5031978044692   |
|                            |                 |