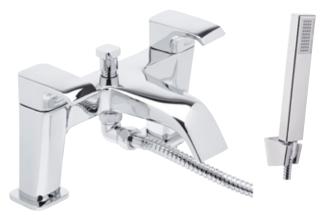

## Technical Data Sheet

Adapt Bath Shower Mixer - TAD42

| No. | Description             | Code  | Fixings Included |
|-----|-------------------------|-------|------------------|
| 1   | Adapt Bath Shower Mixer | TAD42 | YES              |