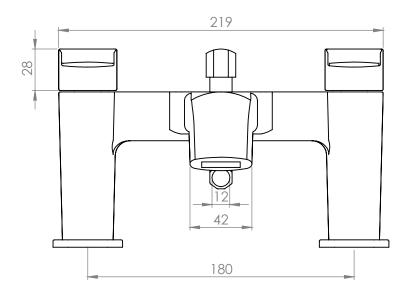

## Dimensions - TR1019

Diagrams not to scale. All dimensions in mm (tolerance of +/-5mm)

\*Dimensions are subject to change, customers are advised to measure actual product before commencing installation.