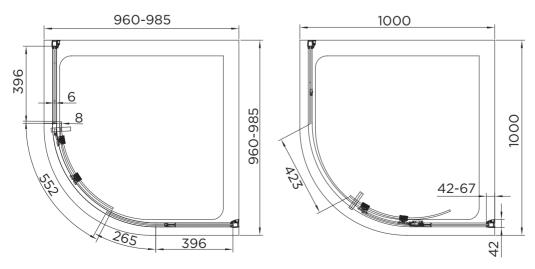

## SINGLE DOOR QUAD

| RANGE                      | VENTURI 8             |
|----------------------------|-----------------------|
| PRODUCT                    | SINGLE DOOR QUAD      |
| CODE                       | AQ9442S               |
| SIZE                       | 1000x1000             |
| PROFILE COLOUR             | SILVER                |
| GLASS THICKNESS            | 8mm                   |
| GLASS FINISH               | CLEAR                 |
| GLASS TREATMENT            | CLEAN & CLEAR™        |
| HEIGHT                     | 1900                  |
| ADJUSTMENT                 | 960-985               |
| ADJUSTMENT WITH SIDE PANEL | N/A                   |
| OPTIONAL SIDE PANEL        | N/A                   |
| APERTURE                   | 423                   |
| GUARANTEE                  | LIFETIME              |
| CE                         | EN14428               |
| GLASS BS EN                | EN12150-1T            |
| PROFILE MATERIAL           | ALUMINUM/6463#        |
| HANDLE MATERIAL            | STAINLESS STEEL       |
| ROLLE MATERIAL             | ZINC ALLOY/ABS CHROME |
| QUICK RELEASE ROLLERS      | YES                   |
| FIXED PANEL SIZE           | 396                   |
| MOVING PANEL SIZE          | 552                   |
| PRODUCT HAND               | UNIVERSAL             |
| PRODUCT WEIGHT             | 58KG                  |
| PACKAGED DIMENSIONS        | 1980x732x285          |
| BARCODE                    | 5031978085435         |