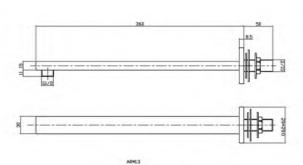

Sales Code: ARM13 Description: Small Rectangular Shower Arm

| <b>Product Dimensions</b>                |                                        |
|------------------------------------------|----------------------------------------|
| Length (mm):                             |                                        |
| Width (mm):                              | 62                                     |
| Height (mm):                             | 62                                     |
| Depth (mm):                              | 410                                    |
| Nett Weight (kg):                        | 0.43                                   |
| <b>Packaging Dimensions</b>              |                                        |
| Length (mm):                             | 420                                    |
| Width (mm):                              | 10                                     |
| Height (mm):                             |                                        |
| Gross Weight (kg):                       | 0.43                                   |
| Packaging Data                           |                                        |
| Box Colour:                              | White Cardboard Box                    |
| Box Qty:                                 | 1                                      |
| Label Size:                              | 100 x 50                               |
| Label Colour:                            | White Label                            |
| Label Qty:                               | 2                                      |
| <b>Outer Box Dimensions (If Applica</b>  | able)                                  |
| Length (mm):                             |                                        |
| Width (mm):                              | 490                                    |
| Height (mm):                             | 430                                    |
| Depth (mm):                              | 380                                    |
| Gross Weight (kg):                       | 20                                     |
| Barcode:                                 | 5055146196907                          |
| Product Details                          |                                        |
| Country of Origin:                       | China                                  |
| Fitting Instruction:                     | No                                     |
| Product Material:                        | Brass                                  |
| Mount Type:                              | Surface, Wall                          |
| Outlet Elbow Supplied:                   | No                                     |
| Easy Clean:                              | Not Applicable                         |
| Head Included:                           | No                                     |
| Handset Included:                        | Not Applicable                         |
| Body Jets Included:                      | No                                     |
| No of Body Jets:                         | Not Applicable                         |
| Operating Pressure (bar):                |                                        |
| Valve/Cartridge Type:                    | Not Applicable                         |
| Flow Rates (L/min): 0.1 bar: N/A 0.5 bar | : N/A 1 bar: N/A 2 bar: N/A 3 bar: N/A |
| TMV2 Approved: No                        | Approval No: N/A                       |
| TMV3 Approved: No                        | Approval No: N/A                       |
| WRAS Approved: No                        | Approval No: N/A                       |
| Head Function:                           | Not Applicable                         |
| Handset Function:                        | Not Applicable                         |
| Body Jet Info:                           | Not Applicable                         |
| Pipe Size:                               | Not Applicable                         |
| Pipe Centres:                            | N/A                                    |
| Colour/Finish:                           | Chrome                                 |
| Hose Included:                           | Not Applicable                         |
| No. of Outlets:                          | 1                                      |