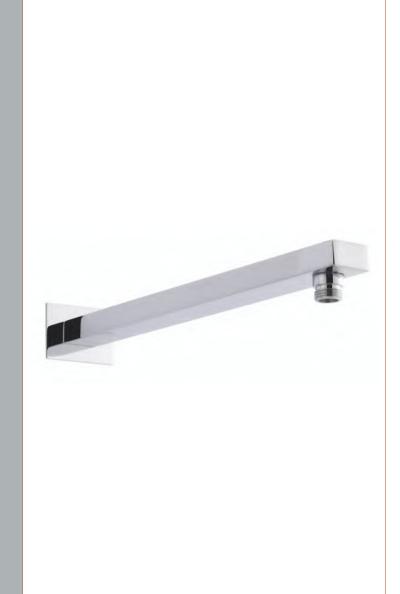

Sales Code: ARM13 Description: Small Rectangular Shower Arm

| <b>Product Dimensions</b>                |                                        |
|------------------------------------------|----------------------------------------|
| Length (mm):                             |                                        |
| Width (mm):                              | 62                                     |
| Height (mm):                             | 62                                     |
| Depth (mm):                              | 410                                    |
| Nett Weight (kg):                        | 0.43                                   |
| <b>Packaging Dimensions</b>              |                                        |
| Length (mm):                             | 420                                    |
| Width (mm):                              | 10                                     |
| Height (mm):                             |                                        |
| Gross Weight (kg):                       | 0.43                                   |
| Packaging Data                           |                                        |
| Box Colour:                              | White Cardboard Box                    |
| Box Qty:                                 | 1                                      |
| Label Size:                              | 100 x 50                               |
| Label Colour:                            | White Label                            |
| Label Qty:                               | 2                                      |
| <b>Outer Box Dimensions (If Applica</b>  | able)                                  |
| Length (mm):                             |                                        |
| Width (mm):                              | 490                                    |
| Height (mm):                             | 430                                    |
| Depth (mm):                              | 380                                    |
| Gross Weight (kg):                       | 20                                     |
| Barcode:                                 | 5055146196907                          |
| Product Details                          |                                        |
| Country of Origin:                       | China                                  |
| Fitting Instruction:                     | No                                     |
| Product Material:                        | Brass                                  |
| Mount Type:                              | Surface, Wall                          |
| Outlet Elbow Supplied:                   | No                                     |
| Easy Clean:                              | Not Applicable                         |
| Head Included:                           | No                                     |
| Handset Included:                        | Not Applicable                         |
| Body Jets Included:                      | No                                     |
| No of Body Jets:                         | Not Applicable                         |
| Operating Pressure (bar):                |                                        |
| Valve/Cartridge Type:                    | Not Applicable                         |
| Flow Rates (L/min): 0.1 bar: N/A 0.5 bar | : N/A 1 bar: N/A 2 bar: N/A 3 bar: N/A |
| TMV2 Approved: No                        | Approval No: N/A                       |
| TMV3 Approved: No                        | Approval No: N/A                       |
| WRAS Approved: No                        | Approval No: N/A                       |
| Head Function:                           | Not Applicable                         |
| Handset Function:                        | Not Applicable                         |
| Body Jet Info:                           | Not Applicable                         |
| Pipe Size:                               | Not Applicable                         |
| Pipe Centres:                            | N/A                                    |
| Colour/Finish:                           | Chrome                                 |
| Hose Included:                           | Not Applicable                         |
| No. of Outlets:                          | 1                                      |